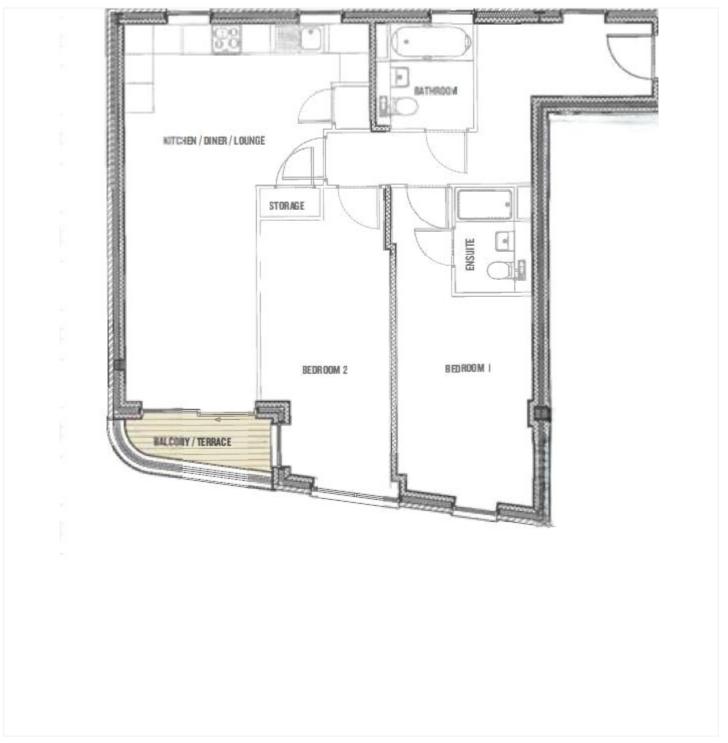

opportunities for residents.

Don't miss out on the chance to make this stunning apartment your new home. Contact us today to arrange a viewing.

Approx. room sizes:

KITCHEN / LIVING / DINING 16 ft X 25 ft

BEDROOM 1 9 ft X 13.5 ft

EN SUITE 5 ft X 7 ft

BEDROOM 2 8.5 ft X 15 ft

BATHROOM 7 ft X 7 ft

BALCONY 7 ft X 4 ft

This floorplan is for illustration purposes only and is not to scale. The position and size of doors, windows, appliances and other features are approximate.