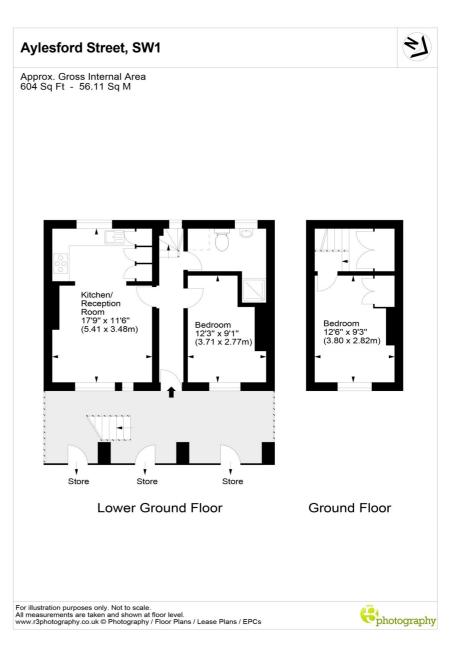

#### AYLESFORD STREET, UK, SW1V £650,000 SHARE OF FREEHOLD

Accessed via its own front door this incredible split-level would make an ideal London home or pied a terre.

Incredibly bright throughout the accommodation comprises a spacious reception room with smart open-plan kitchen, two double bedrooms (one on either floor), a newly refurbished bathroom and good storage. In addition the flat has been professionally tanked and all the sash windows have been refurbished.