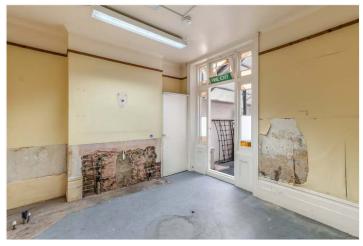

## **DESCRIPTION:**

Presented to the market is this perfect development opportunity in the highly sought after location of Goose Green in the heart of SE22. In need of modernisation is this ground floor vacant unit which previously operated as a dental surgery. It has planning permission for a change of use to residential. With no external alteration it would be a two bed flat, however, the planning permission also allows for a rear extension to create a three bed flat. The property has a cellar, a large private garden at the rear and an added bonus of a private garage with rear access off Worlingham Road.