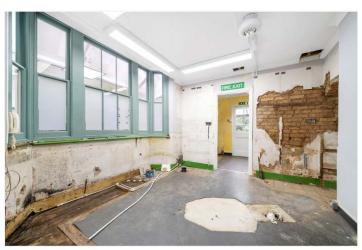

## **DESCRIPTION:**

Presented to the market is this perfect development opportunity in the highly sought after location of Goose Green in the heart of SE22. In need of modernisation is this ground floor vacant unit which previously operated as a dental surgery. It has planning permission for a change of use to residential. With no external alteration it would be a two bed flat, however, the planning permission also allows for a rear extension to create a three bed flat. The property has a cellar, a large private garden at the rear and an added bonus of a private garage with rear access off Worlingham Road.