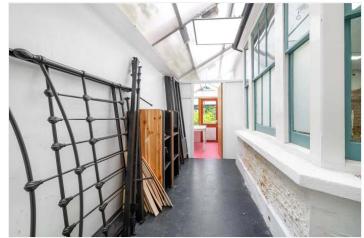

## **DESCRIPTION:**

Presented to the market is this perfect development opportunity in the highly sought after location of Goose Green in the heart of SE22. In need of modernisation is this ground floor vacant unit which previously operated as a dental surgery. It has planning permission for a change of use to residential. With no external alteration it would be a two bed flat, however, the planning permission also allows for a rear extension to create a three bed flat. The property has a cellar, a large private garden at the rear and an added bonus of a private garage with rear access off Worlingham Road.