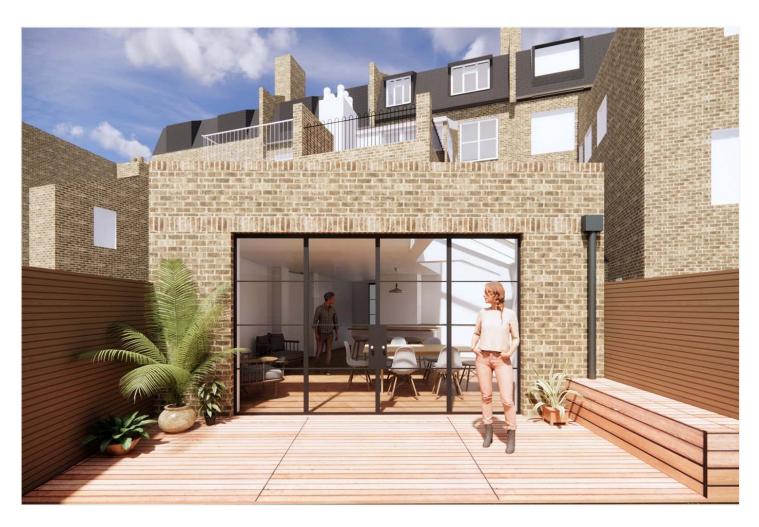

## **DESCRIPTION:**

Presented to the market is this perfect development opportunity in the highly sought after location of Goose Green in the heart of SE22. In need of modernisation is this ground floor vacant unit which previously operated as a dental surgery. It has planning permission for a change of use to residential. With no external alteration it would be a two bed flat, however, the planning permission also allows for a rear extension to create a three bed flat. The property has a cellar, a large private garden at the rear and an added bonus of a private garage with rear access off Worlingham Road.

With potential to extend further and reconfigure this offers the chance to add your own stamp on this superb property. With direct links to London bridge via East Dulwich Station and easy access to all local amenities on the ever-popular Lordship lane nearby, early viewings is highly advised.