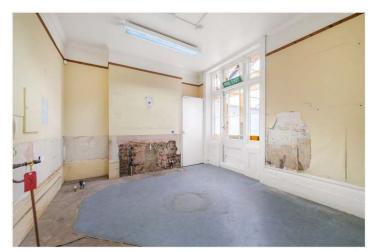

## **DESCRIPTION:**

Presented to the market is this perfect development opportunity in the highly sought after location of Goose Green in the heart of SE22. In need of modernisation is this ground floor vacant unit which previously operated as a dental surgery. It has planning permission for a change of use to residential. With no external alteration it would be a two bed flat, however, the planning permission also allows for a rear extension to create a three bed flat. The property has a cellar, a large private garden at the rear and an added bonus of a private garage with rear access off Worlingham Road.