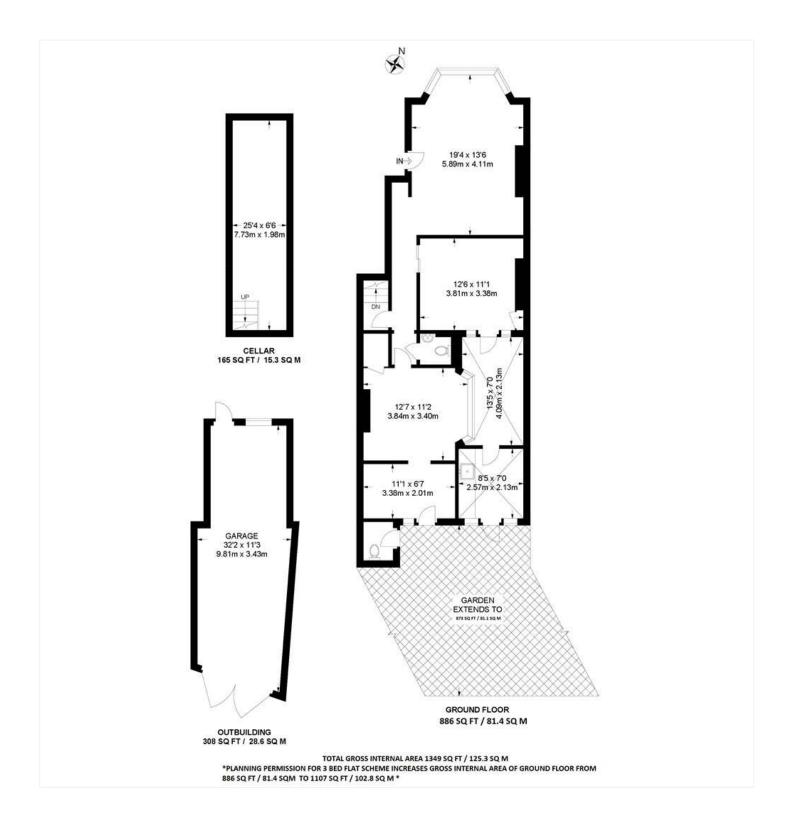

## **DESCRIPTION:**

Presented to the market is this perfect development opportunity in the highly sought after location of Goose Green in the heart of SE22. In need of modernisation is this ground floor vacant unit which previously operated as a dental surgery. It has planning permission for a change of use to residential. With no external alteration it would be a two bed flat, however, the planning permission also allows for a rear extension to create a three bed flat. The property has a cellar, a large private garden at the rear and an added bonus of a private garage with rear access off Worlingham Road.

## **AT A GLANCE**

- Development Opportunity
- Potential To Extend
- Rear Garden
- Garage & Cellar
- Communal Bicycle storage
- Great Location

Dulwich | 020 8299 2722 | dulwich@winkworth.co.uk