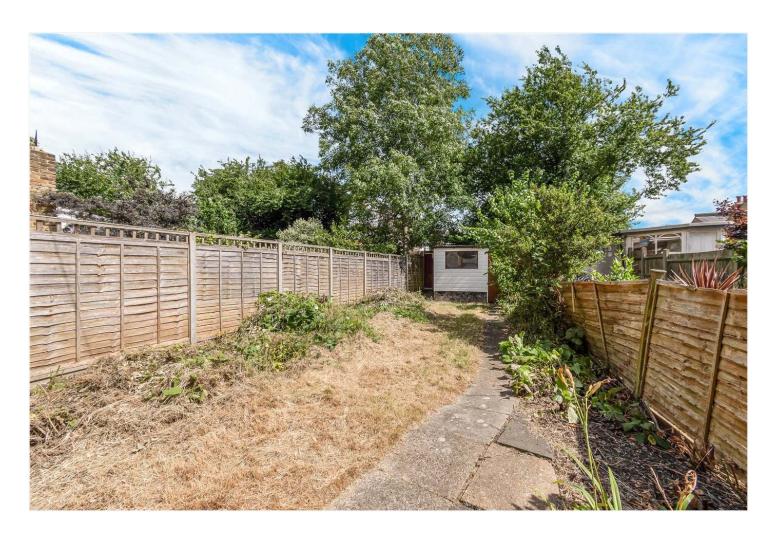

## **DESCRIPTION:**

Presented to the market is this perfect development opportunity in the highly sought after location of Goose Green in the heart of SE22. In need of modernisation is this ground floor vacant unit which previously operated as a dental surgery. It has planning permission for a change of use to residential. With no external alteration it would be a two bed flat, however, the planning permission also allows for a rear extension to create a three bed flat. The property has a cellar, a large private garden at the rear and an added bonus of a private garage with rear access off Worlingham Road.

## **AT A GLANCE**

- Development Opportunity
- Potential To Extend
- Rear Garden
- Garage & Cellar
- Communal Bicycle storage
- Great Location

Dulwich | 020 8299 2722 | dulwich@winkworth.co.uk