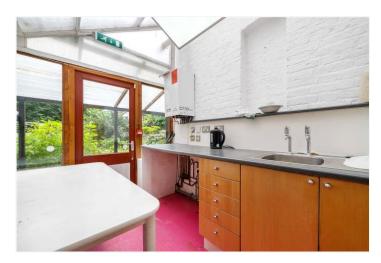

## **DESCRIPTION:**

Presented to the market is this perfect development opportunity in the highly sought after location of Goose Green in the heart of SE22. In need of modernisation is this ground floor vacant unit which previously operated as a dental surgery. It has planning permission for a change of use to residential. With no external alteration it would be a two bed flat, however, the planning permission also allows for a rear extension to create a three bed flat. The property has a cellar, a large private garden at the rear and an added bonus of a private garage with rear access off Worlingham Road.