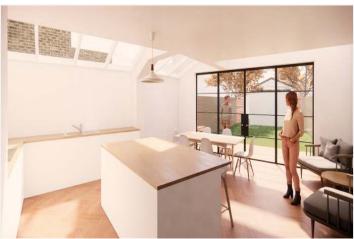

## **DESCRIPTION:**

Presented to the market is this perfect development opportunity in the highly sought after location of Goose Green in the heart of SE22. In need of modernisation is this ground floor vacant unit which previously operated as a dental surgery. It has planning permission for a change of use to residential. With no external alteration it would be a two bed flat, however, the planning permission also allows for a rear extension to create a three bed flat. The property has a cellar, a large private garden at the rear and an added bonus of a private garage with rear access off Worlingham Road.

With potential to extend further and reconfigure this offers the chance to add your own stamp on this superb property. With direct links to London bridge via East Dulwich Station and easy access to all local amenities on the ever-popular Lordship lane nearby, early viewings is highly advised.