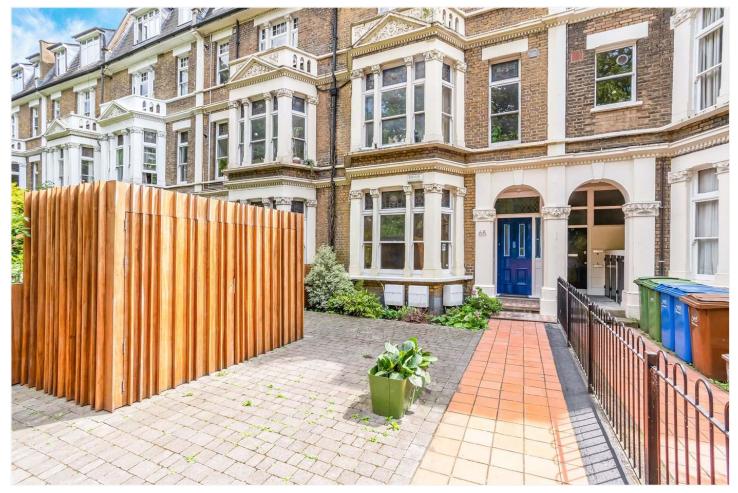

EAST DULWICH ROAD, EAST DUWLICH, LONDON, SE22 **£600,000** LEASEHOLD

PRESENTED TO THE MARKET IS THIS PERFECT DEVELOPMENT OPPORTUNITY IN THE HIGHLY SOUGHT AFTER LOCATION OF GOOSE GREEN IN THE HEART OF SE22.

## **DESCRIPTION:**

Presented to the market is this perfect development opportunity in the highly sought after location of Goose Green in the heart of SE22. In need of modernisation is this ground floor vacant unit which previously operated as a dental surgery. It has planning permission for a change of use to residential. With no external alteration it would be a two bed flat, however, the planning permission also allows for a rear extension to create a three bed flat. The property has a cellar, a large private garden at the rear and an added bonus of a private garage with rear access off Worlingham Road.