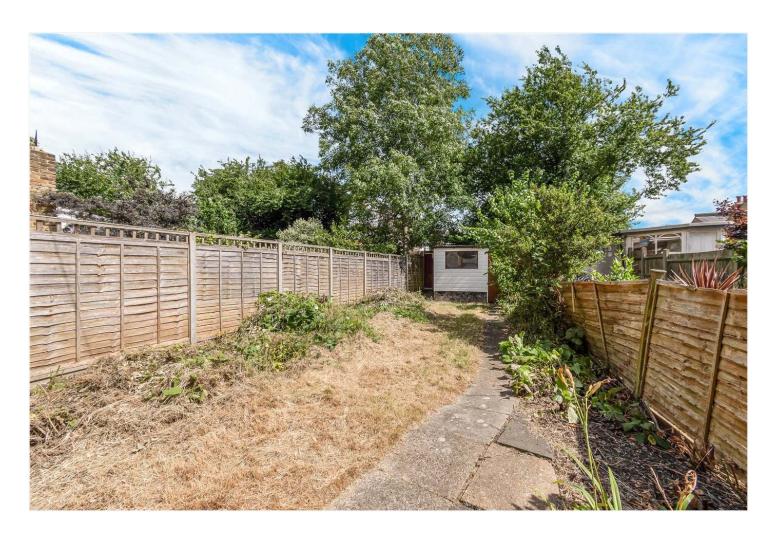

## **DESCRIPTION:**

Presented to the market is this perfect development opportunity in the highly sought after location of Goose Green in the heart of SE22. In need of modernisation is this ground floor vacant unit which previously operated as a dental surgery. It has planning permission for a change of use to residential. With no external alteration it would be a two bed flat, however, the planning permission also allows for a rear extension to create a three bed flat. The property has a cellar, a large private garden at the rear and an added bonus of a private garage with rear access off Worlingham Road.