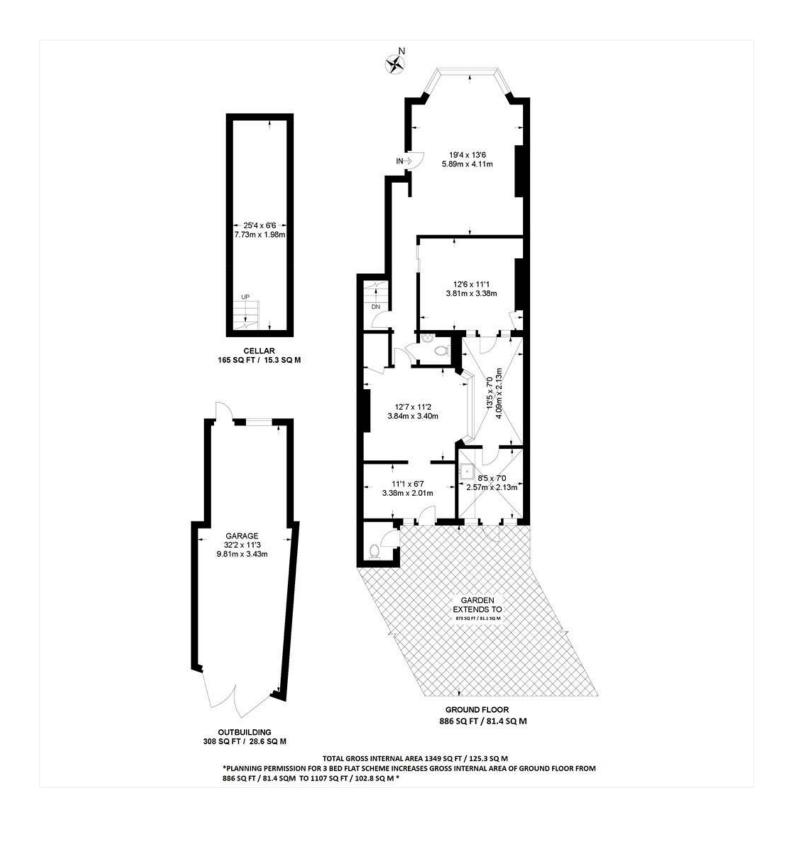

## **DESCRIPTION:**

Presented to the market is this perfect development opportunity in the highly sought after location of Goose Green in the heart of SE22. In need of modernisation is this ground floor vacant unit which previously operated as a dental surgery. It has planning permission for a change of use to residential. With no external alteration it would be a two bed flat, however, the planning permission also allows for a rear extension to create a three bed flat. The property has a cellar, a large private garden at the rear and an added bonus of a private garage with rear access off Worlingham Road.

## **AT A GLANCE**

- Development Opportunity
- Potential To Extend
- Rear Garden
- Garage & Cellar
- Communal Bicycle storage
- Great Location

Dulwich | 020 8299 2722 | dulwich@winkworth.co.uk