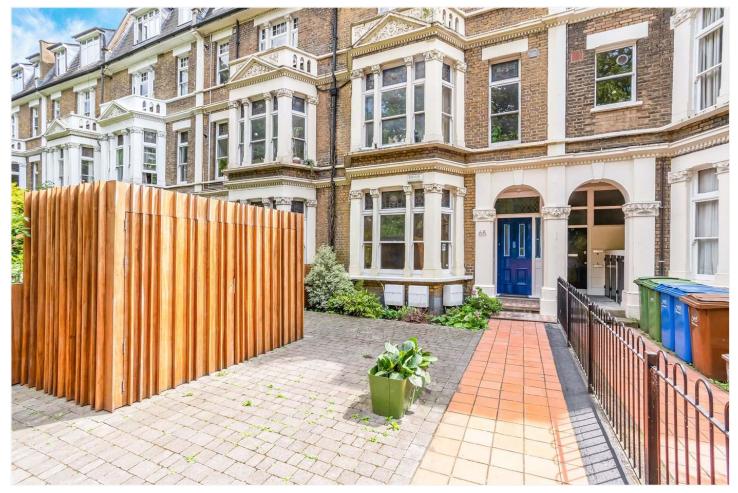

EAST DULWICH ROAD, EAST DUWLICH, LONDON, SE22 **£575,000** LEASEHOLD

PRESENTED TO THE MARKET IS THIS PERFECT DEVELOPMENT OPPORTUNITY IN THE HIGHLY SOUGHT AFTER LOCATION OF GOOSE GREEN IN THE HEART OF SE22.

## **DESCRIPTION:**

Presented to the market is this perfect development opportunity in the highly sought after location of Goose Green in the heart of SE22. In need of modernisation is this ground floor vacant unit which previously operated as a dental surgery. It has planning permission for a change of use to residential. With no external alteration it would be a two bed flat, however, the planning permission also allows for a rear extension to create a three bed flat. The property has a cellar, a large private garden at the rear and an added bonus of a private garage with rear access off Worlingham Road.