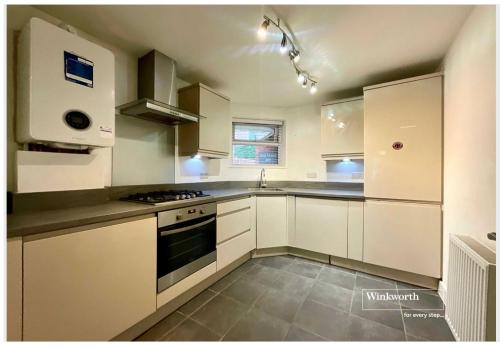

With its own private entrance, the front door leads into an entrance hall, with doors off to all rooms and two storage cupboards.

The living room is a good size with a double aspect.

The kitchen is fitted with modern units, with a range of integrated appliances.