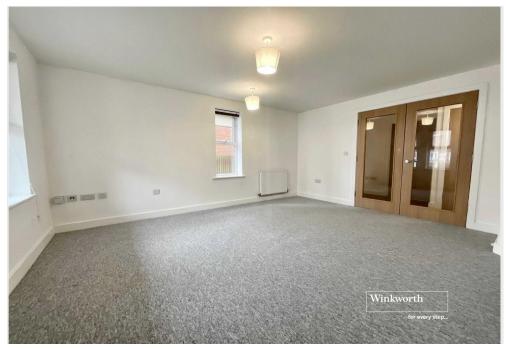

With its own private entrance, the front door leads into an entrance hall, with doors off to all rooms and two storage cupboards.

The living room is a good size with a double aspect.

The kitchen is fitted with modern units, with a range of integrated appliances.