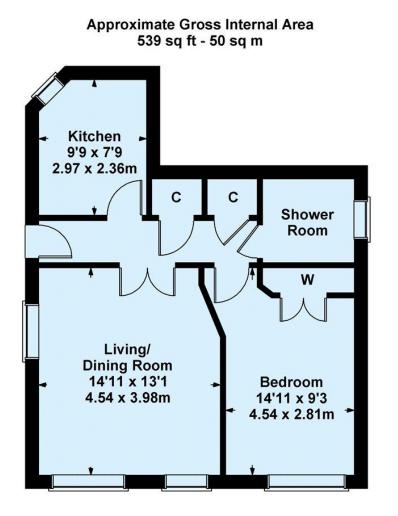

With its own private entrance, the front door leads into an entrance hall, with doors off to all rooms and two storage cupboards.

The living room is a good size with a double aspect.

The kitchen is fitted with modern units, with a range of integrated appliances.

The bedroom is a comfortable double with a fitted double wardrobe.

The shower room is fully tiled with a modern suite, with a large shower cubicle.

Outside there is an allocated parking to the front of the development, plus communal bin storage.

#### Summary

- Large double bedroom
- Good size living room
- Separate Kitchen
- Family Shower room
- Allocated Parking Space
- Gas Central Heating
- Council Tax Band "B"

### SKETCH PLAN FOR ILLUSTRATIVE PURPOSES ONLY

All measurements walls, doors, windows, fittings and appliances, their sizes and locations, are approximate only. They cannot be regarded as being a representation by the seller, nor their agent.

Produced by Potterplans Ltd. 2017

Winkworth wishes to inform prospective buyers and tenants that these particulars are a guide and act as information only. All our details are given in good faith and believed to be correct at the time of printing but they don't form part of an offer or contract. No Winkworth employee has authority to make or give any representation or warranty in relation to this property. All fixtures and fittings, whether fitted or not are deemed removable by the vendor unless stated otherwise and room sizes are measured between internal wall surfaces, including furnishings.