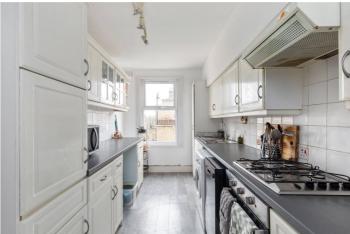

## **DESCRIPTION:**

A spacious, three double bedroom, two bathroom period conversion positioned on a quiet street lined street in Highbury, N5. Set across the first and second floor of this handsome Victorian building, the property stands at 1,138sqft of wonderfully light filled rooms. Accommodation comprises of a stunning reception room spanning the full width of the building, while a fully equipped kitchen with plentiful worktop and cupboard space is directly behind. All three bedrooms are excellent sized doubles, the master on the top floor benefitting from an ensuite shower room. The most gorgeous roof terrace can be found off the hallway and faces directly south, perfect for entertaining in those summer evenings. The property is completed with a modern bathroom and is offered to the market with a share of the freehold.