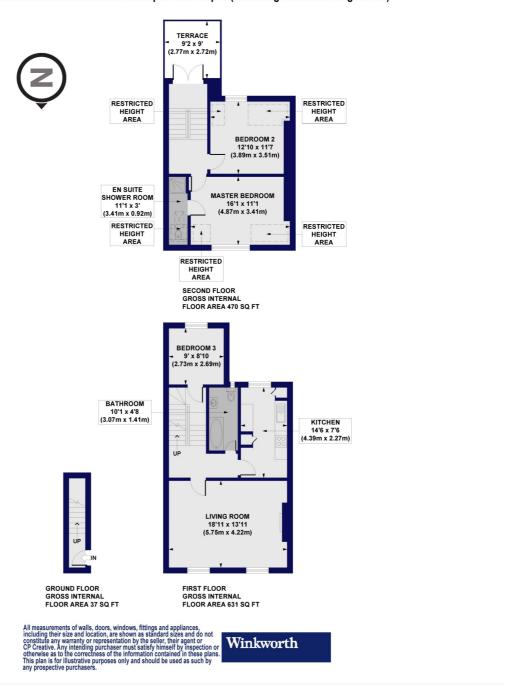

## **Highbury Grange, N5**

Approx. Gross Internal Floor Area 1138 sq. ft / 105.76 sq. m (Including Restricted Height Area) Approx. Gross Internal Floor Area 1053 sq. ft / 97.84 sq. m (Excluding Restricted Height Area)

This floorplan is for illustration purposes only and is not to scale. The position and size of doors, windows, appliances and other features are approximate.

Hackney | 020 8986 4216 | hackney@winkworth.co.uk