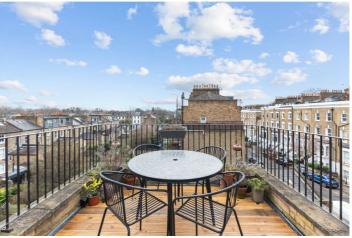

## **DESCRIPTION:**

A spacious, three double bedroom, two bathroom period conversion positioned on a quiet street lined street in Highbury, N5. Set across the first and second floor of this handsome Victorian building, the property stands at 1,138sqft of wonderfully light filled rooms. Accommodation comprises of a stunning reception room spanning the full width of the building, while a fully equipped kitchen with plentiful worktop and cupboard space is directly behind. All three bedrooms are excellent sized doubles, the master on the top floor benefitting from an ensuite shower room. The most gorgeous roof terrace can be found off the hallway and faces directly south, perfect for entertaining in those summer evenings. The property is completed with a modern bathroom and is offered to the market with a share of the freehold.