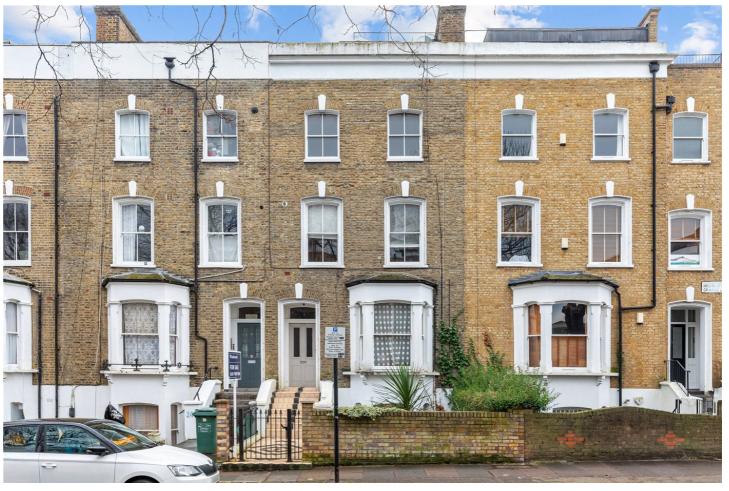

HIGHBURY GRANGE, LONDON, N5 **£900,000** SHARE OF FREEHOLD

## **DESCRIPTION:**

A spacious, three double bedroom, two bathroom period conversion positioned on a quiet street lined street in Highbury, N5. Set across the first and second floor of this handsome Victorian building, the property stands at 1,138sqft of wonderfully light filled rooms. Accommodation comprises of a stunning reception room spanning the full width of the building, while a fully equipped kitchen with plentiful worktop and cupboard space is directly behind. All three bedrooms are excellent sized doubles, the master on the top floor benefitting from an ensuite shower room. The most gorgeous roof terrace can be found off the hallway and faces directly south, perfect for entertaining in those summer evenings. The property is completed with a modern bathroom and is offered to the market with a share of the freehold.

Highbury Grange is set just moments from the entrance to the green spaces of Highbury Fields and the prestigious Highbury Barn. The property is close to highly renowned local amenities, including Godfreys butchers, La Fromagerie, Da Mario's Deli, Bournes Fishmongers and Highbury Vintners all of which are hugely popular with locals as well as drawing those from further afield.