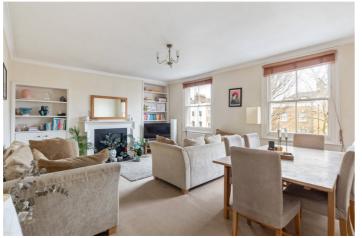

## **DESCRIPTION:**

A spacious, three double bedroom, two bathroom period conversion positioned on a quiet street lined street in Highbury, N5. Set across the first and second floor of this handsome Victorian building, the property stands at 1,138sqft of wonderfully light filled rooms. Accommodation comprises of a stunning reception room spanning the full width of the building, while a fully equipped kitchen with plentiful worktop and cupboard space is directly behind. All three bedrooms are excellent sized doubles, the master on the top floor benefitting from an ensuite shower room. The most gorgeous roof terrace can be found off the hallway and faces directly south, perfect for entertaining in those summer evenings. The property is completed with a modern bathroom and is offered to the market with a share of the freehold.