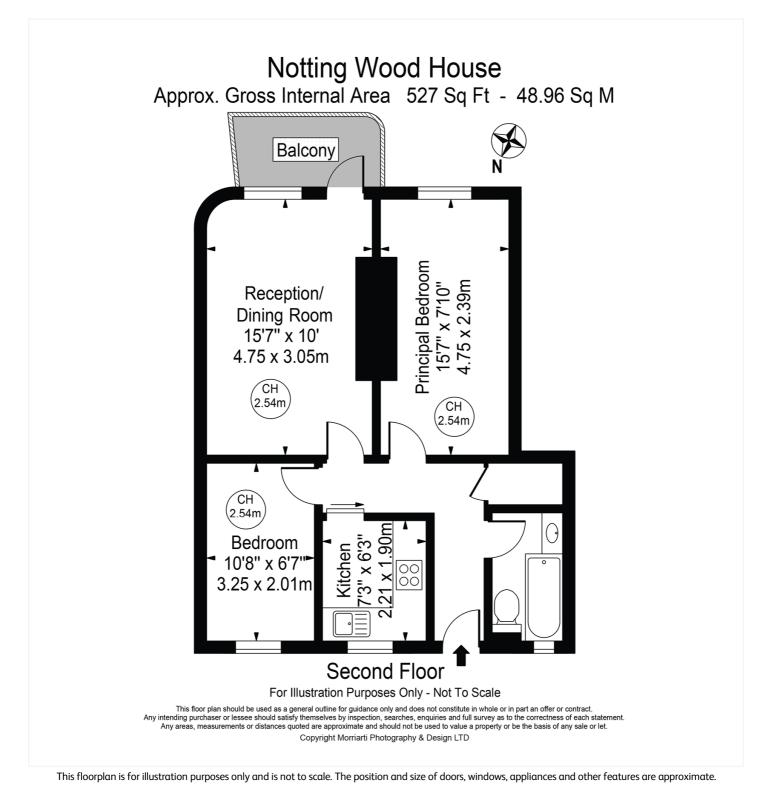

### **DESCRIPTION:**

This wonderful property comes to the market having been refurbished and interior designed throughout to the highest of possible standards. The vendors have spared no expense in the renovation of the flat, incorporating modern design whilst simultaneously restoring and enhancing its original features. The property benefits from high ceilings, sash windows, which have been married with herringbone parquet floor. The joinery throughout is outstanding and has to be seen to be fully appreciated.

Positioned on the second floor, the accommodation is sure to impress. The property includes a spacious living room, separate fully fitted kitchen, two bedrooms and a stunning modern bathroom . The property also benefits from private communal gardens.

### AT A GLANCE

- Two Bedroom Flat
- Stunningly Renovated
- High Ceilings
- Fantastic Private Balcony
- Neutrally Decorated
- Parquet Floors Thoughout
- Fully Fitted Kitchen
- Lease being extended to 125 years
- Beautiful Communal Gardens