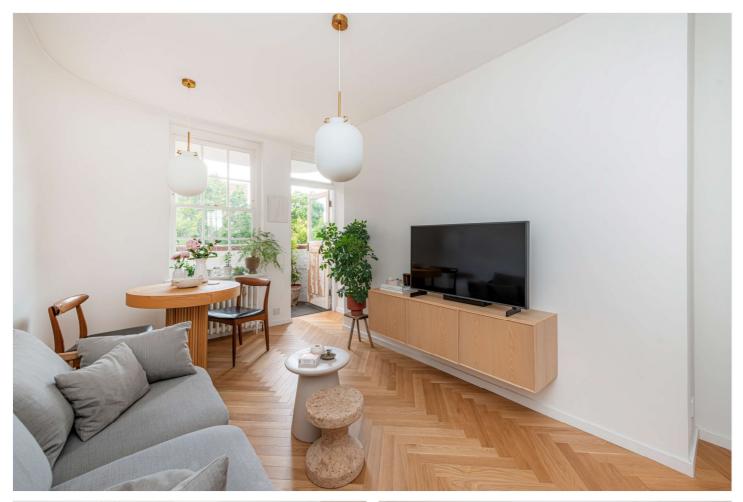

### **DESCRIPTION:**

This wonderful property comes to the market having been refurbished and interior designed throughout to the highest of possible standards. The vendors have spared no expense in the renovation of the flat, incorporating modern design whilst simultaneously restoring and enhancing its original features. The property benefits from high ceilings, sash windows, which have been married with herringbone parquet floor. The joinery throughout is outstanding and has to be seen to be fully appreciated.

Positioned on the second floor, the accommodation is sure to impress. The property includes a spacious living room, separate fully fitted kitchen, two bedrooms and a stunning modern bathroom . The property also benefits from private communal gardens.

### AT A GLANCE

- Two Bedroom Flat
- Stunningly Renovated
- High Ceilings
- Fantastic Private Balcony
- Neutrally Decorated
- Parquet Floors Thoughout
- Fully Fitted Kitchen
- Lease being extended to 125 years
- Beautiful Communal Gardens