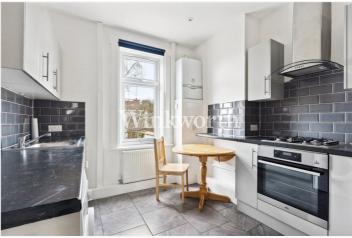

## **DESCRIPTION:**

A spacious and beautifully presented three-bedroom split-level flat, offered chain-free, with a share of freehold and a garage.

The property has recently undergone some modernisation and offers just over 800 sq. ft. of accommodation, arranged across the first and second floors, plus generous eaves storage. The first floor features a spacious reception room, perfect for relaxing and entertaining, with a south-facing bay window. You will also find two well-proportioned bedrooms, a modern kitchen with a breakfast bar, and an attractive, fully tiled bathroom. The second floor boasts a further bedroom with ample built-in storage and an en-suite bathroom. We highly recommend a viewing to fully appreciate the space this property offers.