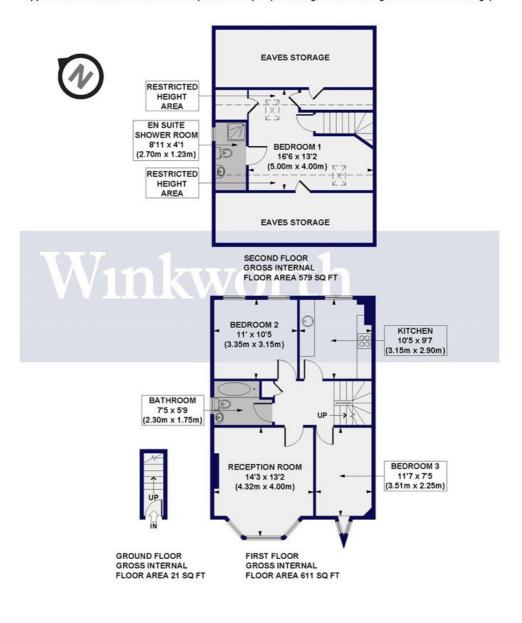

## **DESCRIPTION:**

A spacious and beautifully presented three-bedroom split-level flat, offered chain-free, with a share of freehold and a garage.

The property has recently undergone some modernisation and offers just over 800 sq. ft. of accommodation, arranged across the first and second floors, plus generous eaves storage. The first floor features a spacious reception room, perfect for relaxing and entertaining, with a south-facing bay window. You will also find two well-proportioned bedrooms, a modern kitchen with a breakfast bar, and an attractive, fully tiled bathroom. The second floor boasts a further bedroom with ample built-in storage and an en-suite bathroom. We highly recommend a viewing to fully appreciate the space this property offers.

## Hazelwood Lane, N13

Approx. Gross Internal Floor Area 1211 sq. ft / 112.53 sq. m (Including Restricted Height Area & Eaves Storage)
Approx. Gross Internal Floor Area 823 sq. ft / 76.44 sq. m (Excluding Restricted Height Area & Eaves Storage)

All measurements of walls, doors, windows, fittings and appliances, including their size and location, are shown as standard sizes and do not constitute any warranty or representation by the seller, their agent or CP Creative. Any intending purchaser must satisfy himself by inspection or otherwise as to the correctness of the information contained in these plans.

This floorplan is for illustration purposes only and is not to scale. The position and size of doors, windows, appliances and other features are approximate.

Palmers Green | 020 8920 9900 | palmersgreen@winkworth.co.uk