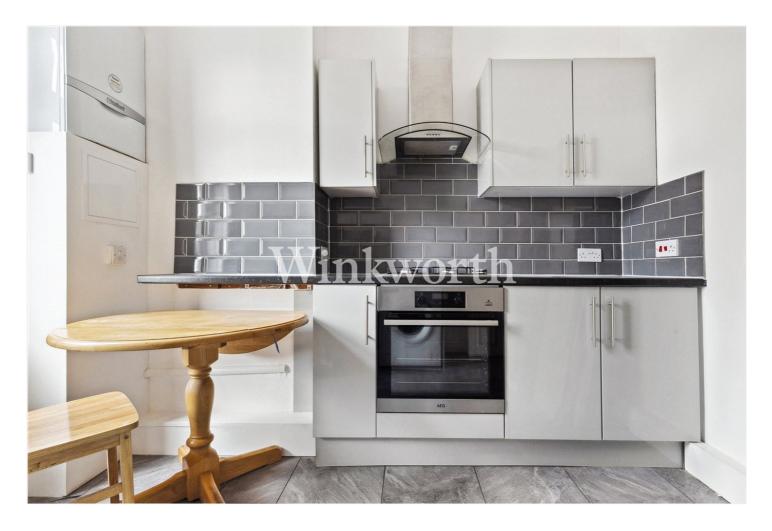

## **DESCRIPTION:**

A spacious and beautifully presented three-bedroom split-level flat, offered chain-free, with a share of freehold and a garage.

The property has recently undergone some modernisation and offers just over 800 sq. ft. of accommodation, arranged across the first and second floors, plus generous eaves storage. The first floor features a spacious reception room, perfect for relaxing and entertaining, with a south-facing bay window. You will also find two well-proportioned bedrooms, a modern kitchen with a breakfast bar, and an attractive, fully tiled bathroom. The second floor boasts a further bedroom with ample built-in storage and an en-suite bathroom. We highly recommend a viewing to fully appreciate the space this property offers.