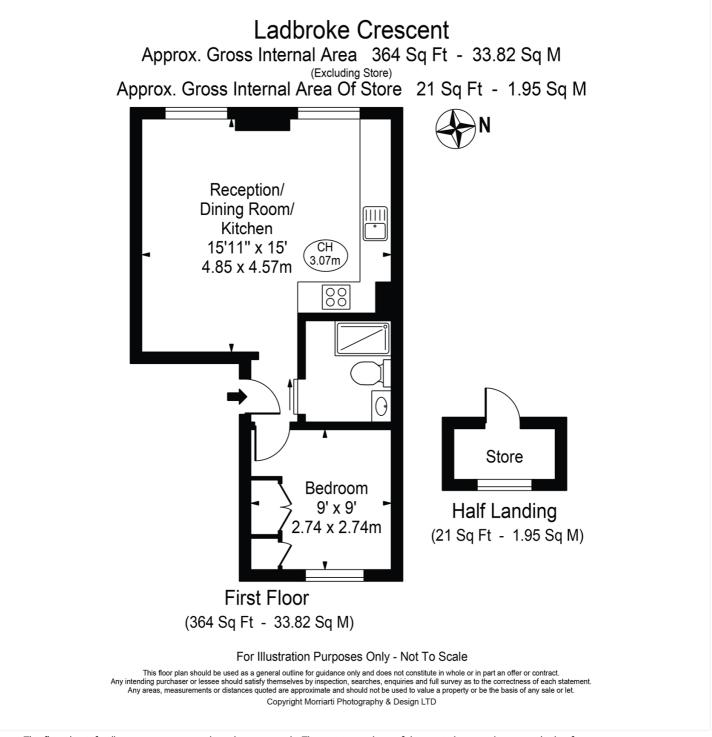

This floorplan is for illustration purposes only and is not to scale. The position and size of doors, windows, appliances and other features are approximate.

Tenure: Share of Freehold Term: 988 year and 9 months Service Charge: £2640 per annum Ground Rent: Peppercorn Council Tax Band: D Where no figures are shown, we have been u