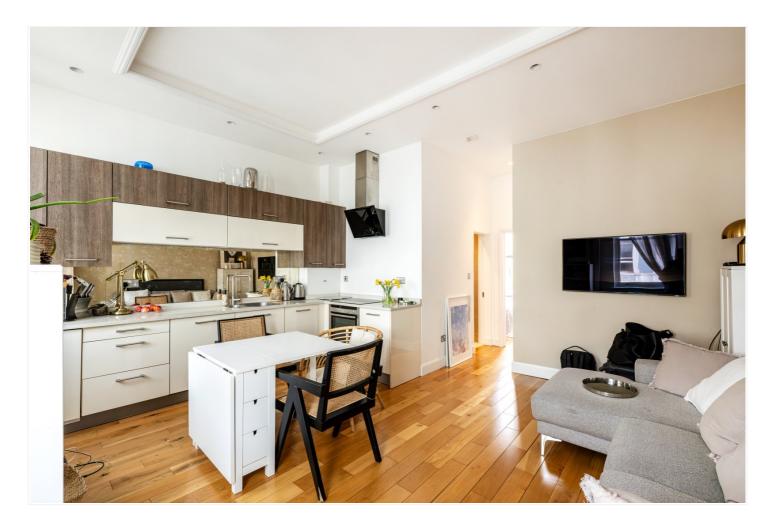

#### **DESCRIPTION:**

A fantastic first floor one bed flat on the ever quiet and colourful Ladbroke Crescent. The property benefits from high ceiling and large bright sash windows. The property compromises of a large open plan living room with a modern fully fitted kitchen. The double bedroom has an abundance of storage and the beautiful modern bathroom.