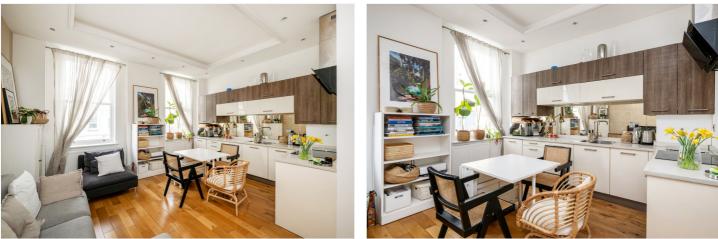

#### **DESCRIPTION:**

A fantastic first floor one bed flat on the ever quiet and colourful Ladbroke Crescent. The property benefits from high ceiling and large bright sash windows. The property compromises of a large open plan living room with a modern fully fitted kitchen. The double bedroom has an abundance of storage and the beautiful modern bathroom.