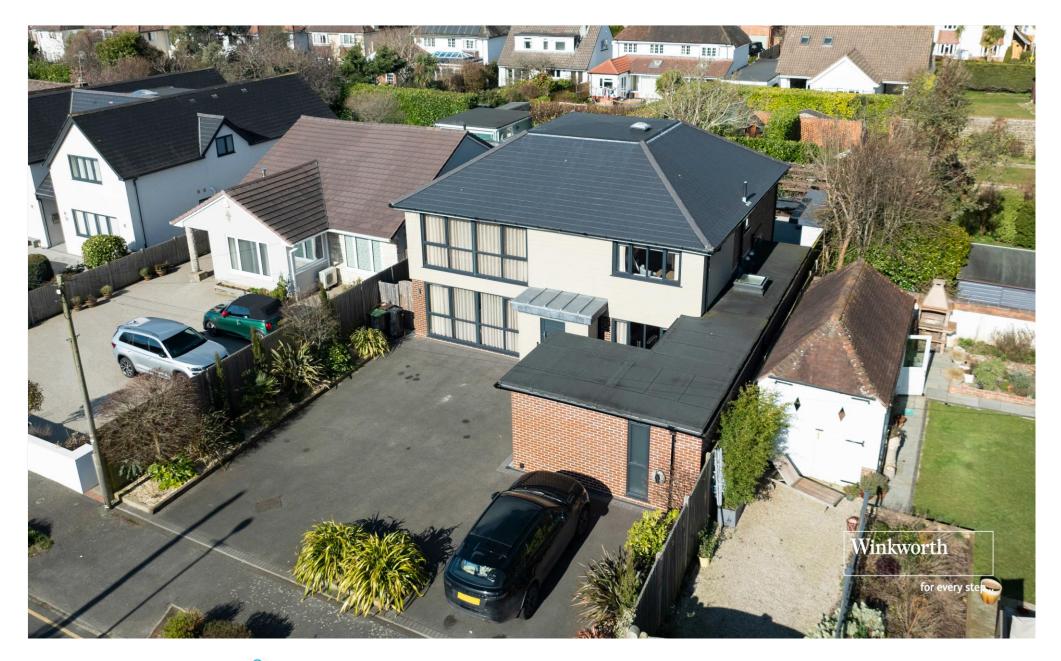

40 HYNESBURY ROAD, FRIARS CLIFF BH23 4ER PRICE £1,550,000 FREEHOLD

Winkworth

for every step...

### **Description:**

This beautifully presented detached four double bedroom house offers luxurious accommodation throughout. The space has been designed exquisitely to make the most of approx. 2600sqft of accommodation, with stunning open plan living, an additional reception room, four double bedrooms and three bathrooms. Located in one of Friars Cliff's premier roads the house features the finest fittings and finish. The open plan L shape kitchen/living room is central to the home with large picture windows to the south elevation and two sets of patio doors to the rear creating a fantastic entertaining space.