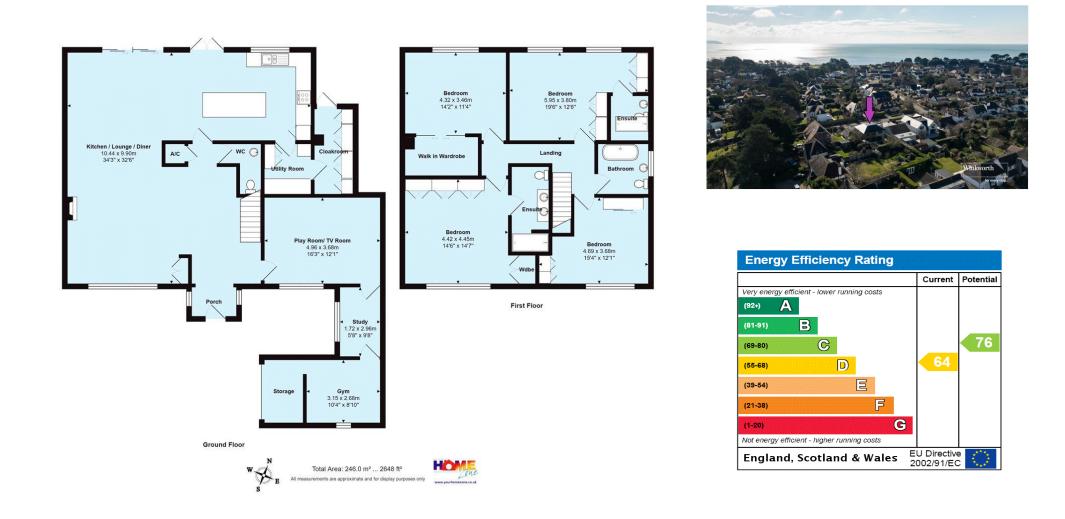

### **Description:**

This beautifully presented detached four double bedroom house offers luxurious accommodation throughout. The space has been designed exquisitely to make the most of approx. 2600sqft of accommodation, with stunning open plan living, an additional reception room, four double bedrooms and three bathrooms. Located in one of Friars Cliff's premier roads the house features the finest fittings and finish. The open plan L shape kitchen/living room is central to the home with large picture windows to the south elevation and two sets of patio doors to the rear creating a fantastic entertaining space.

There is a further downstairs reception room, utility room, downstairs w/c, study, gym and storeroom.

On the first floor are four double bedrooms, two of which feature beautiful en-suite shower rooms, three rooms benefit from a range of fitted bedroom furniture and the other has a beautiful walk in wardrobe.

### Summary:

- Four double bedrooms, two with en-suites
- Open plan L shaped kitchen/living room
- Reception room
- Family bathroom
- Utility room
- Guest cloakroom
- Garden with decked area, superb pergola and outside kitchen
- BCP Council Tax Band F