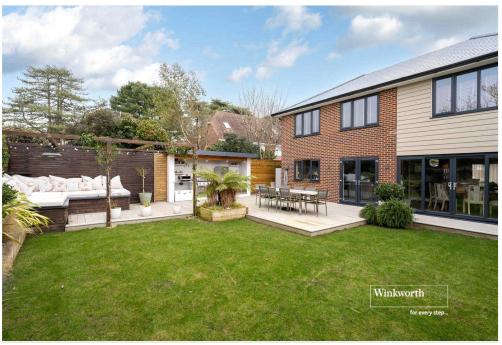

Outside has been extremely well designed with entertaining at the heart of the design. The large deck creates a beautiful dining area, and houses the outdoor kitchen with fitted gas BBQ, lighting and storage. (Please note Pizza oven and Harrison oven are excluded from the sale).

The deck leads to a superbly constructed bespoke lounging area with timber pergola, giving a great sense of privacy. The rest of the garden is laid to lawn with attractive raised beds.