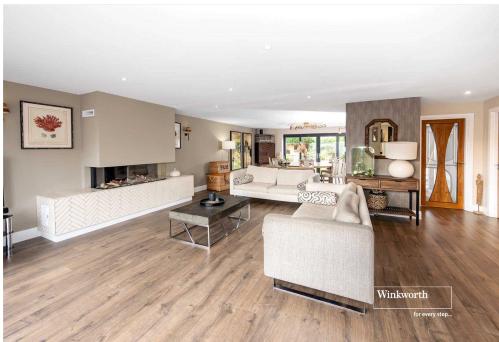

### **Description:**

This beautifully presented detached four double bedroom house offers luxurious accommodation throughout. The space has been designed exquisitely to make the most of approx. 2600sqft of accommodation, with stunning open plan living, an additional reception room, four double bedrooms and three bathrooms. Located in one of Friars Cliff's premier roads the house features the finest fittings and finish. The open plan L shape kitchen/living room is central to the home with large picture windows to the south elevation and two sets of patio doors to the rear creating a fantastic entertaining space.

The living area has a beautiful panoramic glass fronted real flame gas fire which really gives the room a beautiful focal point.

The kitchen is fitted with sleek modern units topped with a stunning quartz top, with a central island providing a breakfast bar and further worksurfaces.