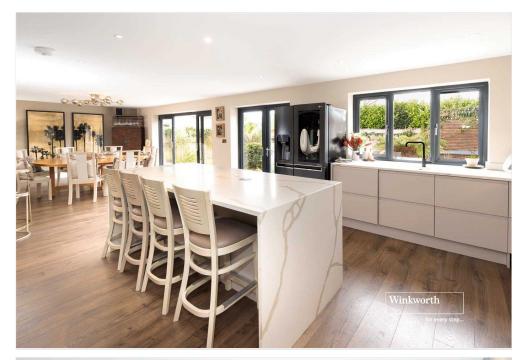

### **Description:**

This beautifully presented detached four double bedroom house offers luxurious accommodation throughout. The space has been designed exquisitely to make the most of approx. 2600sqft of accommodation, with stunning open plan living, an additional reception room, four double bedrooms and three bathrooms. Located in one of Friars Cliff's premier roads the house features the finest fittings and finish. The open plan L shape kitchen/living room is central to the home with large picture windows to the south elevation and two sets of patio doors to the rear creating a fantastic entertaining space.

The living area has a beautiful panoramic glass fronted real flame gas fire which really gives the room a beautiful focal point.

The kitchen is fitted with sleek modern units topped with a stunning quartz top, with a central island providing a breakfast bar and further worksurfaces.