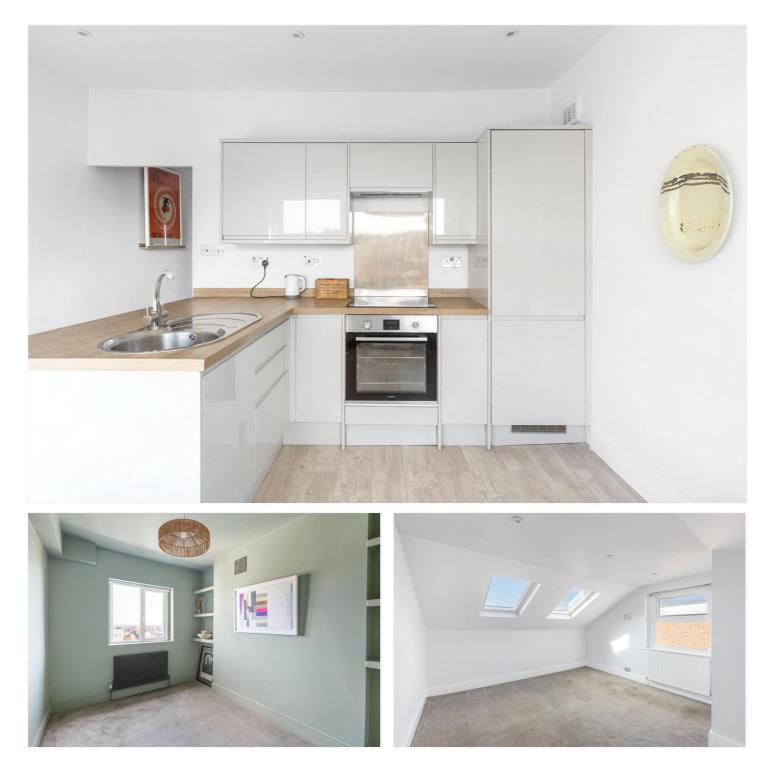

#### **DESCRIPTION:**

Winkworth is pleased to offer this one-bedroom split level flat for rent on Anerley Road.

The property has recently been refurbished to a modern standard throughout and comprises entrance hallway, open plan kitchen and dining room, contemporary shower room, separate reception room or home office and good-sized double bedroom. The property offers an abundance of natural light, is offered unfurnished & available now.

### **AT A GLANCE**

- One bedroom
- Open plan kitchen & dining room
- Separate reception or home office
- Double bedroom
- Shower room
- Split level
- Available now

This floorplan is for illustration purposes only and is not to scale. The position and size of doors, windows, appliances and other features are approximate.