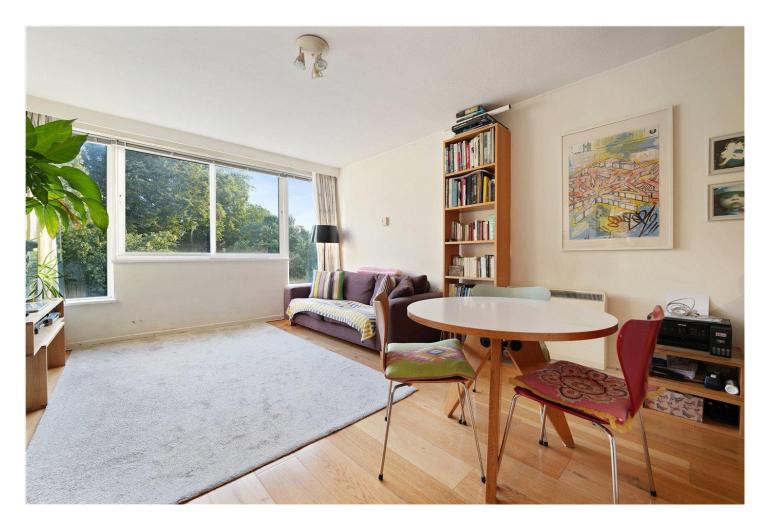

## **DESCRIPTION:**

A very spacious and bright two double bedroom flat located on the third floor (with lift) of this immaculate modern building located in the heart of Notting Hill and a short walk from the tube. The lateral property comprises fully fitted semi-open plan kitchen, a large living room which is south facing with an attractive view, one bathroom and two double bedrooms both with plenty of storage. The flat also benefits from wooden floors throughout and is available unfurnished.