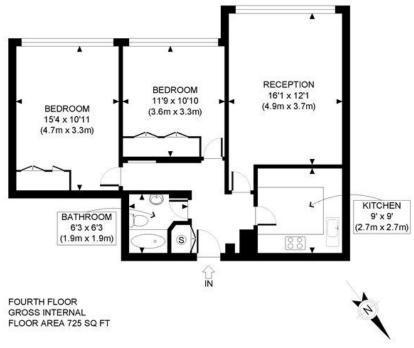

APPROX. GROSS INTERNAL FLOOR AREA: 725 SQ FT/ 67 SQM

### Winkworth

This plan is for illustrative purposes only and should be used as such by any prospective client.

Whilst every attempt has been made to ensure the accuracy of the Floor Plan contained here, measurements of the doors, windows, rooms and any other items are approximate and no responsibility is taken for any errors, omissions, or misstatement.

#### PROPERTY PHOT® PLANS

This floorplan is for illustration purposes only and is not to scale. The position and size of doors, windows, appliances and other features are approximate.

Deposit: £0.00

**Holding Deposit:** 