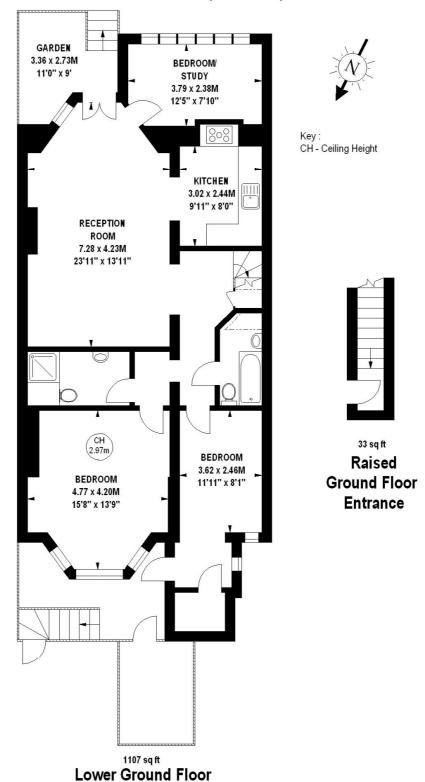

## Sutherland Avenue, W9

Approximate gross internal area

105.91 sq m / 1140 sq ft

The floor plan is not to scale and measurements and areas shown are approximate and therefore should be used for illustrative purposes only. The plan has been prepared in accordance with the RICS code of Measuring Practice and whilst we have confidence in the information produced, it must not be relied on. If there is any aspect of particular importance, you should carry out or commission your own inspection of the property.