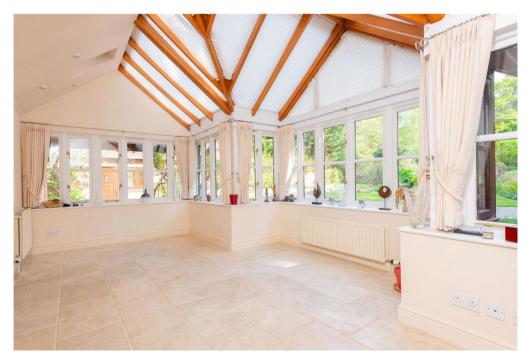

The main body of the house incorporates four double bedrooms, two with en-suite facilities, five reception areas including; spacious kitchen/breakfast room, a formal dining hall, living room with fire place and views over the absolutely stunning garden, a study/garden room, large utility room & potential to have a home gym/games room.