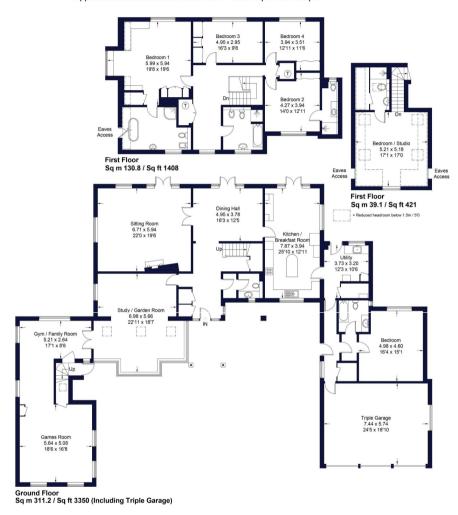

## Winkworth

Approximate Gross Internal Area Total = 481.1 sq m / 5179 sq ft

Illustration for identification purposes only, measurements are approximate, not to scale. FloorplansUsketch.com © 2024 (ID1072847)