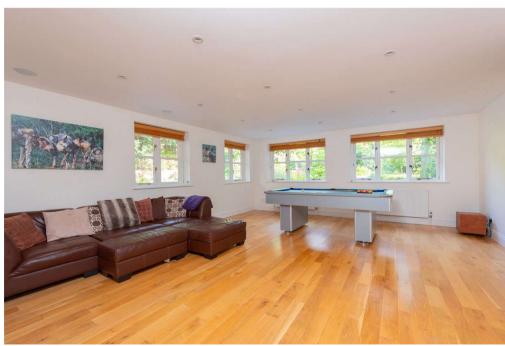

The main body of the house incorporates four double bedrooms, two with en-suite facilities, five reception areas including; spacious kitchen/breakfast room, a formal dining hall, living room with fire place and views over the absolutely stunning garden, a study/garden room, large utility room & potential to have a home gym/games room.