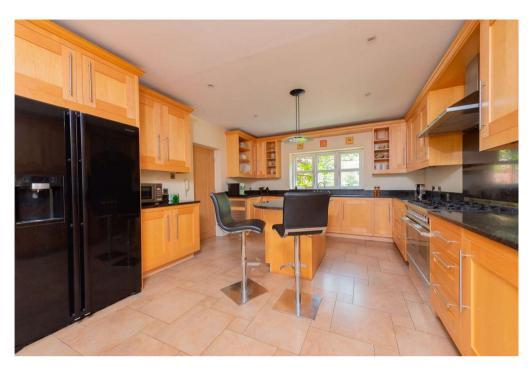

The main body of the house incorporates four double bedrooms, two with en-suite facilities, five reception areas including; spacious kitchen/breakfast room, a formal dining hall, living room with fire place and views over the absolutely stunning garden, a study/garden room, large utility room & potential to have a home gym/games room.