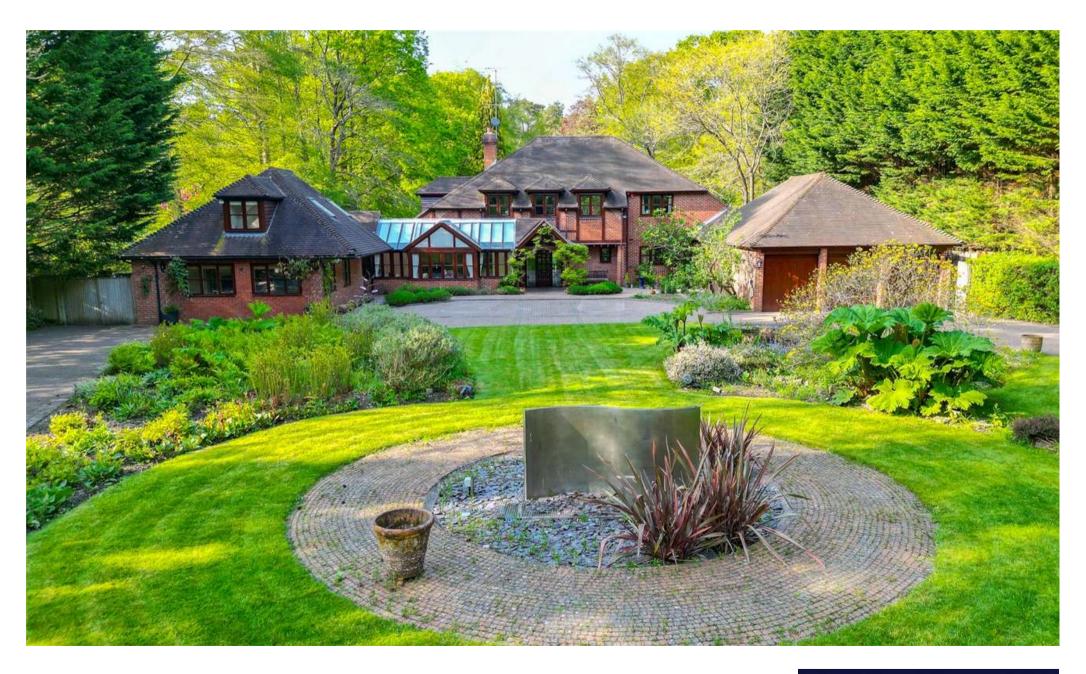

LONGACRES, WELLINGTONIA AVENUE, CROWTHORNE, BERKSHIRE, RG45 6AF £2,250,000 FREEHOLD

Longacres is a magnificent home of substantial proportions sitting in an established and mature plot approaching 2.5 acres. This wonderful detached property is nestled on one of the area's premier roads amongst National Trust woodland, yet within walking distance of Wellington College, the railway station, local shops and amenities. As properties in this sought after location so rarely become available we strongly recommend an early internal viewing.

What stands out the most about this magnificent property is its gardens. From the moment you enter through the gates onto the 2.5 acre plot to make your way down the sweeping driveaway you are greeted with well manicured beds, mature shrubbery and an immaculately kept front lawn. This continues through the rest of these truly amazing gardens. The property is further complimented by garaging for three vehicles.