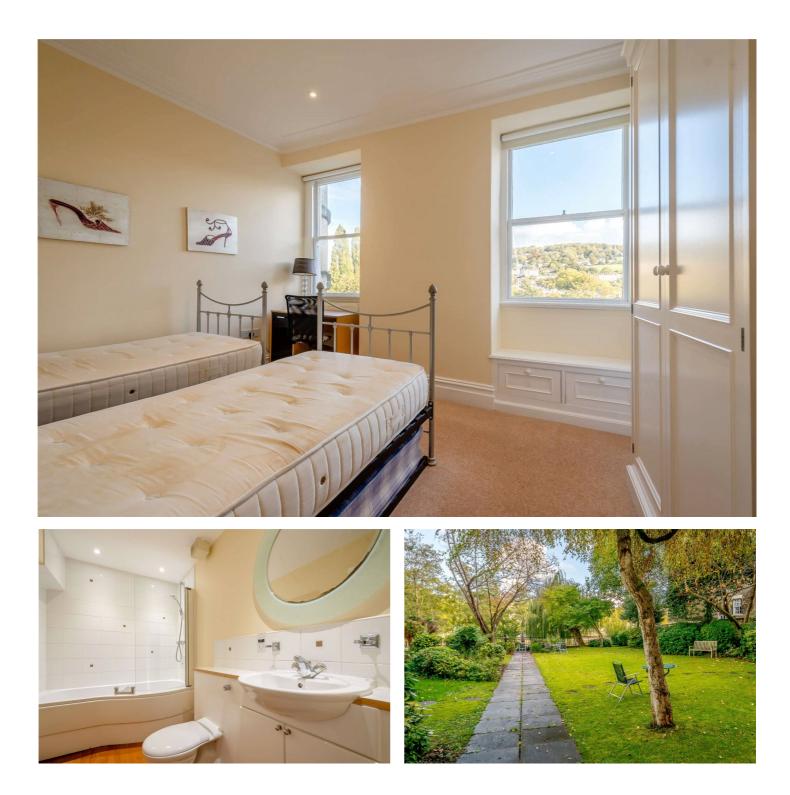

There are 2 double bedrooms both with fitted wardrobes with a double bed in bedroom 1 and 2 single beds in bedroom 2.

There are communal gardens overlooking the river along with a lockable garden room.