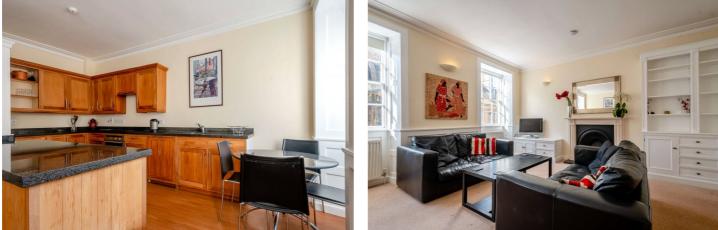

#### **DESCRIPTION:**

The accommodation comprises open plan kitchen/sitting room with feature fireplace and storage, 2 bedrooms and a bathroom with shower over bath.

The living space is light and airy; the fitted kitchen with fridge/freezer, dishwasher, washing machine, has a range of wall and base units.

There are 2 double bedrooms both with fitted wardrobes with a double bed in bedroom 1 and 2 single beds in bedroom 2.

There are communal gardens overlooking the river along with a lockable garden room.