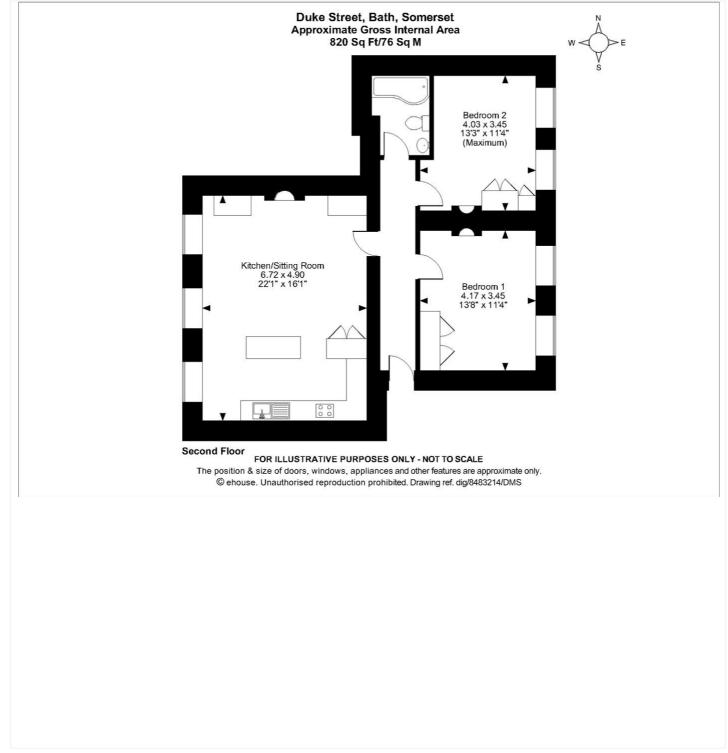

#### **DESCRIPTION:**

The accommodation comprises open plan kitchen/sitting room with feature fireplace and storage, 2 bedrooms and a bathroom with shower over bath.

The living space is light and airy; the fitted kitchen with fridge/freezer, dishwasher, washing machine, has a range of wall and base units.

There are 2 double bedrooms both with fitted wardrobes with a double bed in bedroom 1 and 2 single beds in bedroom 2.

There are communal gardens overlooking the river along with a lockable garden room.

## Winkworth

for every step...

This floorplan is for illustration purposes only and is not to scale. The position and size of doors, windows, appliances and other features are approximate.

**Deposit:** £1,846.15