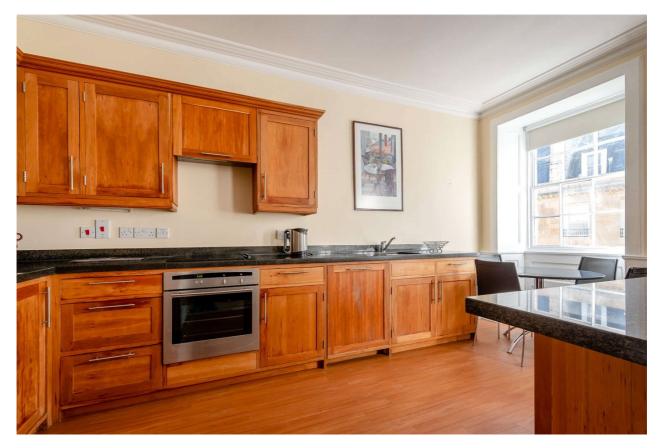

#### **DESCRIPTION:**

The accommodation comprises open plan kitchen/sitting room with feature fireplace and storage, 2 bedrooms and a bathroom with shower over bath.

The living space is light and airy; the fitted kitchen with fridge/freezer, dishwasher, washing machine, has a range of wall and base units.