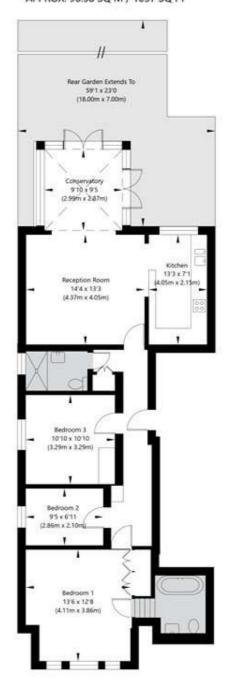

## Cleve Road, London, NW6 3RP

Lower Ground Floor GROSS INTERNAL FLOOR AREA APPROX. 96.38 SQ M / 1037 SQ FT

APPROXIMATE GROSS INTERNAL FLOOR AREA 96.38 SQ M / 1037 SQ FT
THIS FLOOR PLAN IS FOR ILLUSTRATIVE PURPOSES ONLY AND
SHOULD BE USED FOR THIS PURPOSE BY PROSPECTIVE APPLICANTS AS ITS NOT TO SCALE.