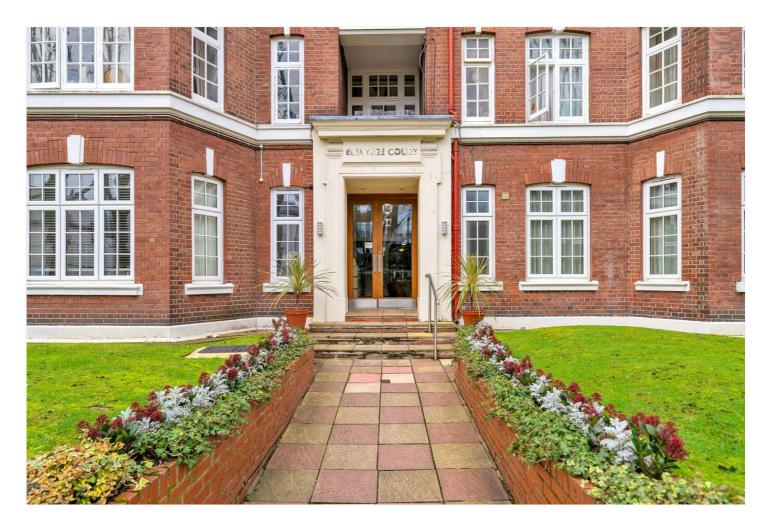

## ELM TREE COURT, ST JOHN'S WOOD, LONDON, NW8 £475,000 LEASEHOLD

A beautiful one-bedroom apartment, located on the second floor of this secure, portered development. The property is in excellent condition throughout and benefits from a private balcony overlooking communal gardens. This development is located on a peaceful, tree-lined street only 100 metres away from Lord's Cricket Ground and less than half a mile away from both St John's Wood High Street and Underground Station (Jubilee Line). Furthermore, this property is available for immediate occupation, with no onward chain

## Elm Tree Court, Elm Tree Road, London NW8 9JT

Second Floor GROSS INTERNAL FLOOR AREA APPROX. 43.39 SQ M / 467 SQ FT

APPROXIMATE GROSS INTERNAL FLOOR AREA 43.39 SQ M / 467 SQ FT
THIS FLOOR PLAN IS FOR ILLUSTRATIVE PURPOSES ONLY AND
SHOULD BE USED FOR THIS PURPOSE BY PROSPECTIVE APPLICANTS AS ITS NOT TO SCALE.