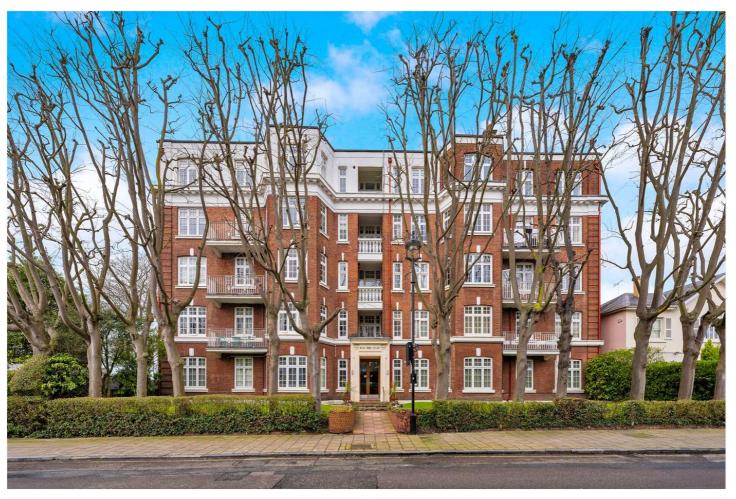

## ELM TREE COURT, ST JOHN'S WOOD, LONDON, NW8 £475,000 LEASEHOLD

A beautiful one-bedroom apartment, located on the second floor of this secure, portered development. The property is in excellent condition throughout and benefits from a private balcony overlooking communal gardens. This development is located on a peaceful, tree-lined street only 100 metres away from Lord's Cricket Ground and less than half a mile away from both St John's Wood High Street and Underground Station (Jubilee Line). Furthermore, this property is available for immediate occupation, with no onward chain