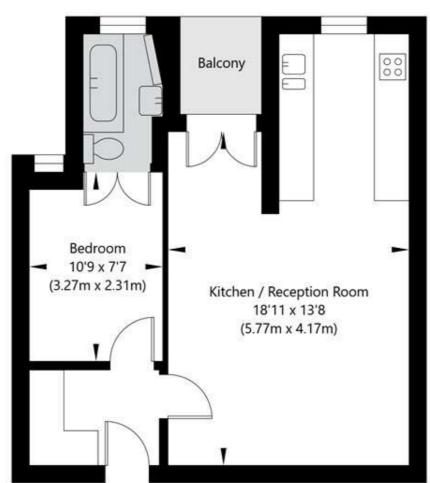

## Elm Tree Court, Elm Tree Road, London NW8 9JT

Second Floor GROSS INTERNAL FLOOR AREA APPROX. 43.39 SQ M / 467 SQ FT

APPROXIMATE GROSS INTERNAL FLOOR AREA 43.39 SQ M / 467 SQ FT
THIS FLOOR PLAN IS FOR ILLUSTRATIVE PURPOSES ONLY AND
SHOULD BE USED FOR THIS PURPOSE BY PROSPECTIVE APPLICANTS AS ITS NOT TO SCALE.