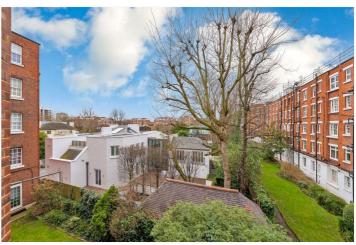

## ELM TREE COURT, ST JOHN'S WOOD, LONDON, NW8 £475,000 LEASEHOLD

A beautiful one-bedroom apartment, located on the second floor of this secure, portered development. The property is in excellent condition throughout and benefits from a private balcony overlooking communal gardens. This development is located on a peaceful, tree-lined street only 100 metres away from Lord's Cricket Ground and less than half a mile away from both St John's Wood High Street and Underground Station (Jubilee Line). Furthermore, this property is available for immediate occupation, with no onward chain