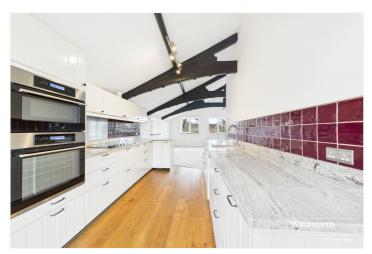

## **DESCRIPTION:**

A unique four bedroom detached home in a charming village setting overlooking playing fields. This quirky home boasts its principle living accommodation on the first floor. You will enter the property into a generous entrance hall with a winding staircase leading to a spacious open plan living space with vaulted ceilings and characterful wooden beams. The living room opens into a lovely country style kitchen with granite work surfaces and a range of integrated appliances. To the rear of the kitchen there is a bright dining area with Velux windows and a large window overlooking open fields to the rear of the house. The master bedroom is also on the first floor again is spacious overlooks fields and has an en-suite wet-room. On the ground floor off the entrance hall there is a family room/study ideal for a home office, tv room or studio perfect for someone running a business from home. A corridor runs through the ground floor which culminates in two bedrooms to the rear of the house overlooking the rear garden, one of which has double doors opening into the garden. A further bedroom, modern bathroom, utility room and storage room complete the ground floor. There is off road parking to the front of the house and an enclosed rear garden. The house has undergone extensive work, some of which is unfinished, such as the rear garden which is a blank canvas and is waiting for a new owner to add their personal finish.