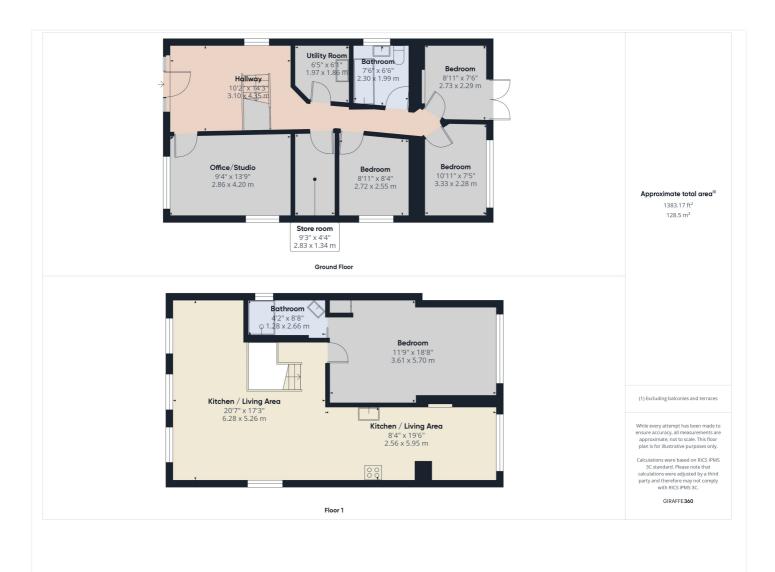

## **DESCRIPTION:**

A unique four bedroom detached home in a charming village setting overlooking playing fields. This quirky home boasts its principle living accommodation on the first floor. You will enter the property into a generous entrance hall with a winding staircase leading to a spacious open plan living space with vaulted ceilings and characterful wooden beams. The living room opens into a lovely country style kitchen with granite work surfaces and a range of integrated appliances. To the rear of the kitchen there is a bright dining area with Velux windows and a large window overlooking open fields to the rear of the house. The master bedroom is also on the first floor again is spacious overlooks fields and has an en-suite wet-room. On the ground floor off the entrance hall there is a family room/study ideal for a home office, tv room or studio perfect for someone running a business from home. A corridor runs through the ground floor which culminates in two bedrooms to the rear of the house overlooking the rear garden, one of which has double doors opening into the garden. A further bedroom, modern bathroom, utility room and storage room complete the ground floor. There is off road parking to the front of the house and an enclosed rear garden. The house has undergone extensive work, some of which is unfinished, such as the rear garden which is a blank canvas and is waiting for a new owner to add their personal finish.

This floorplan is for illustration purposes only and is not to scale. The position and size of doors, windows, appliances and other features are approximate.

**Tenure**: Freehold **Council Tax Band**: D