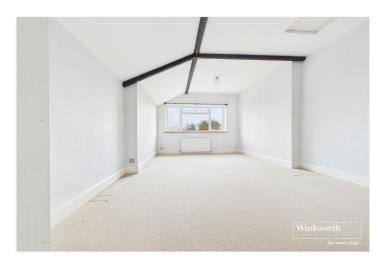

## **DESCRIPTION:**

A unique four bedroom detached home in a charming village setting overlooking playing fields. This quirky home boasts its principle living accommodation on the first floor. You will enter the property into a generous entrance hall with a winding staircase leading to a spacious open plan living space with vaulted ceilings and characterful wooden beams. The living room opens into a lovely country style kitchen with granite work surfaces and a range of integrated appliances. To the rear of the kitchen there is a bright dining area with Velux windows and a large window overlooking open fields to the rear of the house. The master bedroom is also on the first floor again is spacious overlooks fields and has an en-suite wet-room. On the ground floor off the entrance hall there is a family room/study ideal for a home office, tv room or studio perfect for someone running a business from home. A corridor runs through the ground floor which culminates in two bedrooms to the rear of the house overlooking the rear garden, one of which has double doors opening into the garden. A further bedroom, modern bathroom, utility room and storage room complete the ground floor. There is off road parking to the front of the house and an enclosed rear garden. The house has undergone extensive work, some of which is unfinished, such as the rear garden which is a blank canvas and is waiting for a new owner to add their personal finish.