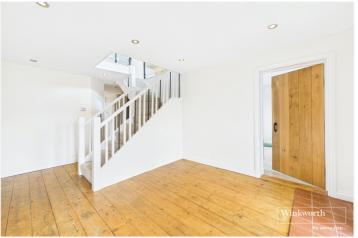

## **DESCRIPTION:**

A unique four bedroom detached home in a charming village setting overlooking playing fields. This quirky home boasts its principle living accommodation on the first floor. You will enter the property into a generous entrance hall with a winding staircase leading to a spacious open plan living space with vaulted ceilings and characterful wooden beams. The living room opens into a lovely country style kitchen with granite work surfaces and a range of integrated appliances. To the rear of the kitchen there is a bright dining area with Velux windows and a large window overlooking open fields to the rear of the house. The master bedroom is also on the first floor again is spacious overlooks fields and has an en-suite wet-room. On the ground floor off the entrance hall there is a family room/study ideal for a home office, tv room or studio perfect for someone running a business from home. A corridor runs through the ground floor which culminates in two bedrooms to the rear of the house overlooking the rear garden, one of which has double doors opening into the garden. A further bedroom, modern bathroom, utility room and storage room complete the ground floor. There is off road parking to the front of the house and an enclosed rear garden. The house has undergone extensive work, some of which is unfinished, such as the rear garden which is a blank canvas and is waiting for a new owner to add their personal finish.