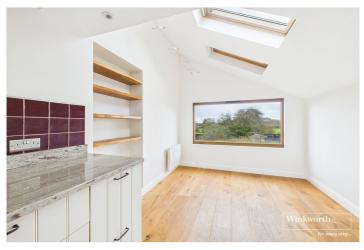

## **DESCRIPTION:**

A unique four bedroom detached home in a charming village setting overlooking playing fields. This quirky home boasts its principle living accommodation on the first floor. You will enter the property into a generous entrance hall with a winding staircase leading to a spacious open plan living space with vaulted ceilings and characterful wooden beams. The living room opens into a lovely country style kitchen with granite work surfaces and a range of integrated appliances. To the rear of the kitchen there is a bright dining area with Velux windows and a large window overlooking open fields to the rear of the house. The master bedroom is also on the first floor again is spacious overlooks fields and has an en-suite wet-room. On the ground floor off the entrance hall there is a family room/study ideal for a home office, tv room or studio perfect for someone running a business from home. A corridor runs through the ground floor which culminates in two bedrooms to the rear of the house overlooking the rear garden, one of which has double doors opening into the garden. A further bedroom, modern bathroom, utility room and storage room complete the ground floor. There is off road parking to the front of the house and an enclosed rear garden. The house has undergone extensive work, some of which is unfinished, such as the rear garden which is a blank canvas and is waiting for a new owner to add their personal finish.