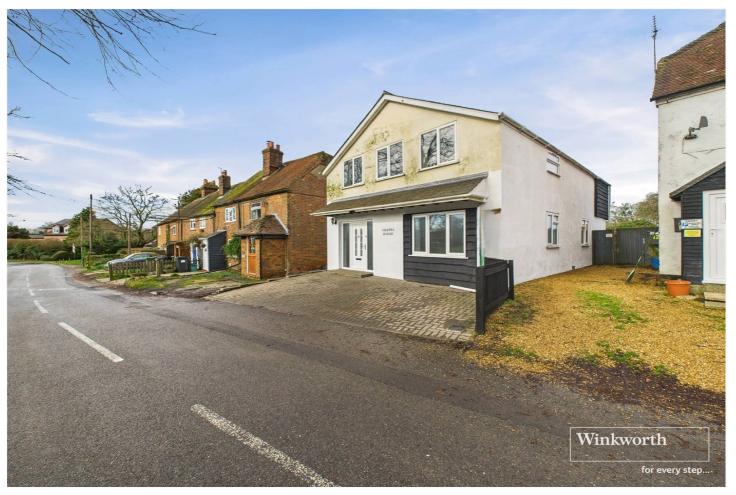

MOUNT PLEASANT, BEENHAM, BERKSHIRE, RG7 5NU GUIDE PRICE £500,000 FREEHOLD

## **DESCRIPTION:**

A unique four bedroom detached home in a charming village setting overlooking playing fields. This quirky home boasts its principle living accommodation on the first floor. You will enter the property into a generous entrance hall with a winding staircase leading to a spacious open plan living space with vaulted ceilings and characterful wooden beams. The living room opens into a lovely country style kitchen with granite work surfaces and a range of integrated appliances. To the rear of the kitchen there is a bright dining area with Velux windows and a large window overlooking open fields to the rear of the house. The master bedroom is also on the first floor again is spacious overlooks fields and has an en-suite wet-room. On the ground floor off the entrance hall there is a family room/study ideal for a home office, tv room or studio perfect for someone running a business from home. A corridor runs through the ground floor which culminates in two bedrooms to the rear of the house overlooking the rear garden, one of which has double doors opening into the garden. A further bedroom, modern bathroom, utility room and storage room complete the ground floor. There is off road parking to the front of the house and an enclosed rear garden. The house has undergone extensive work, some of which is unfinished, such as the rear garden which is a blank canvas and is waiting for a new owner to add their personal finish.