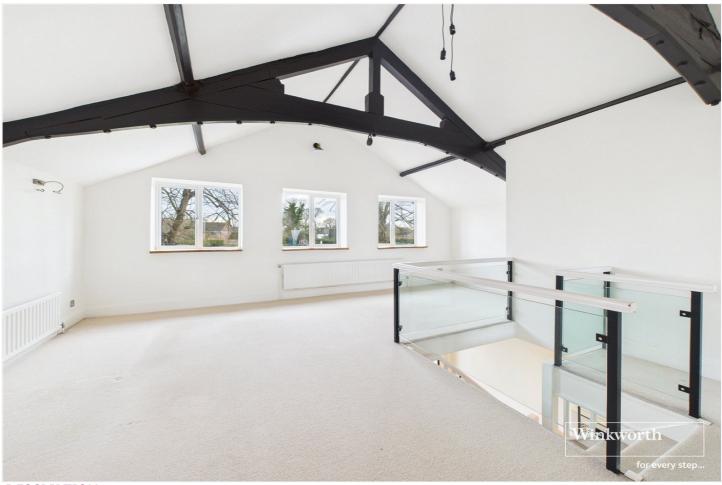

## **DESCRIPTION:**

A unique four bedroom detached home in a charming village setting overlooking playing fields. This quirky home boasts its principle living accommodation on the first floor. You will enter the property into a generous entrance hall with a winding staircase leading to a spacious open plan living space with vaulted ceilings and characterful wooden beams. The living room opens into a lovely country style kitchen with granite work surfaces and a range of integrated appliances. To the rear of the kitchen there is a bright dining area with Velux windows and a large window overlooking open fields to the rear of the house. The master bedroom is also on the first floor again is spacious overlooks fields and has an en-suite wet-room. On the ground floor off the entrance hall there is a family room/study ideal for a home office, tv room or studio perfect for someone running a business from home. A corridor runs through the ground floor which culminates in two bedrooms to the rear of the house overlooking the rear garden, one of which has double doors opening into the garden. A further bedroom, modern bathroom, utility room and storage room complete the ground floor. There is off road parking to the front of the house and an enclosed rear garden. The house has undergone extensive work, some of which is unfinished, such as the rear garden which is a blank canvas and is waiting for a new owner to add their personal finish.