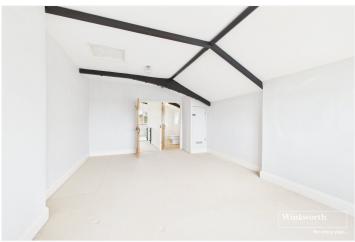

## **DESCRIPTION:**

A unique four bedroom detached home in a charming village setting overlooking playing fields. This quirky home boasts its principle living accommodation on the first floor. You will enter the property into a generous entrance hall with a winding staircase leading to a spacious open plan living space with vaulted ceilings and characterful wooden beams. The living room opens into a lovely country style kitchen with granite work surfaces and a range of integrated appliances. To the rear of the kitchen there is a bright dining area with Velux windows and a large window overlooking open fields to the rear of the house. The master bedroom is also on the first floor again is spacious overlooks fields and has an en-suite wet-room. On the ground floor off the entrance hall there is a family room/study ideal for a home office, tv room or studio perfect for someone running a business from home. A corridor runs through the ground floor which culminates in two bedrooms to the rear of the house overlooking the rear garden, one of which has double doors opening into the garden. A further bedroom, modern bathroom, utility room and storage room complete the ground floor. There is off road parking to the front of the house and an enclosed rear garden. The house has undergone extensive work, some of which is unfinished, such as the rear garden which is a blank canvas and is waiting for a new owner to add their personal finish.