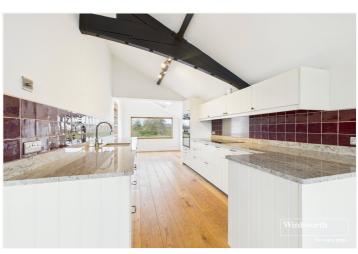

## **DESCRIPTION:**

A unique four bedroom detached home in a charming village setting overlooking playing fields. This quirky home boasts its principle living accommodation on the first floor. You will enter the property into a generous entrance hall with a winding staircase leading to a spacious open plan living space with vaulted ceilings and characterful wooden beams. The living room opens into a lovely country style kitchen with granite work surfaces and a range of integrated appliances. To the rear of the kitchen there is a bright dining area with Velux windows and a large window overlooking open fields to the rear of the house. The master bedroom is also on the first floor again is spacious overlooks fields and has an en-suite wet-room. On the ground floor off the entrance hall there is a family room/study ideal for a home office, tv room or studio perfect for someone running a business from home. A corridor runs through the ground floor which culminates in two bedrooms to the rear of the house overlooking the rear garden, one of which has double doors opening into the garden. A further bedroom, modern bathroom, utility room and storage room complete the ground floor. There is off road parking to the front of the house and an enclosed rear garden. The house has undergone extensive work, some of which is unfinished, such as the rear garden which is a blank canvas and is waiting for a new owner to add their personal finish.