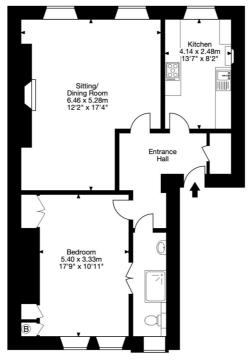

Winkworth

Flat 4, 36 Great Pulteney Street, Bath BA2 4BZ Gross Internal Area (Approx.)

79.7 sq m / 858 sq ft

Second Floor

This floorplan is for illustration purposes only and is not to scale. The position and size of doors, windows, appliances and other features are approximate.