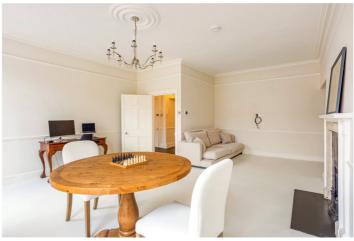

The large open plan living/dining area with feature fireplace, is naturally light thanks to the 2 large sash windows which also allow a lovely view along Great Pulteney Street towards the City.

The modern style kitchen has a range of base units, an induction hob, 2 integrated ovens, fridge/freezer, and dishwasher. A washing machine and dryer can be found in the cupboard in the entrance hall.