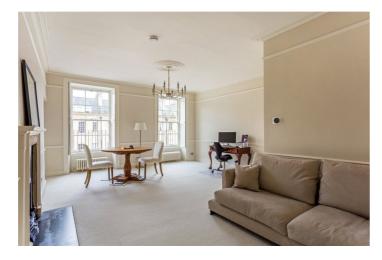

The large open plan living/dining area with feature fireplace, is naturally light thanks to the 2 large sash windows which also allow a lovely view along Great Pulteney Street towards the City.

The modern style kitchen has a range of base units, an induction hob, 2 integrated ovens, fridge/freezer, and dishwasher. A washing machine and dryer can be found in the cupboard in the entrance hall.