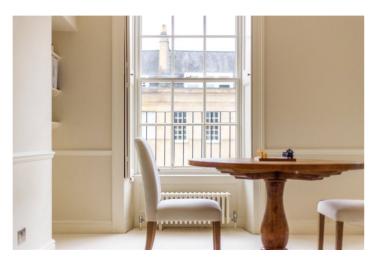

The large open plan living/dining area with feature fireplace, is naturally light thanks to the 2 large sash windows which also allow a lovely view along Great Pulteney Street towards the City.

The modern style kitchen has a range of base units, an induction hob, 2 integrated ovens, fridge/freezer, and dishwasher. A washing machine and dryer can be found in the cupboard in the entrance hall.