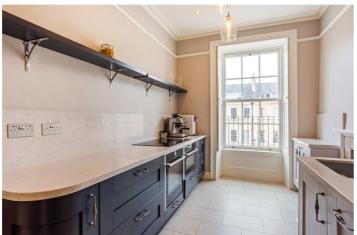

The large open plan living/dining area with feature fireplace, is naturally light thanks to the 2 large sash windows which also allow a lovely view along Great Pulteney Street towards the City.

The modern style kitchen has a range of base units, an induction hob, 2 integrated ovens, fridge/freezer, and dishwasher. A washing machine and dryer can be found in the cupboard in the entrance hall.