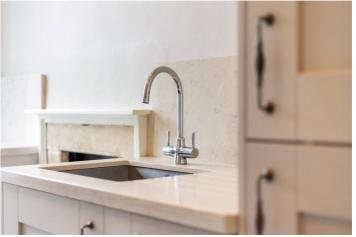

The large open plan living/dining area with feature fireplace, is naturally light thanks to the 2 large sash windows which also allow a lovely view along Great Pulteney Street towards the City.

The modern style kitchen has a range of base units, an induction hob, 2 integrated ovens, fridge/freezer, and dishwasher. A washing machine and dryer can be found in the cupboard in the entrance hall.