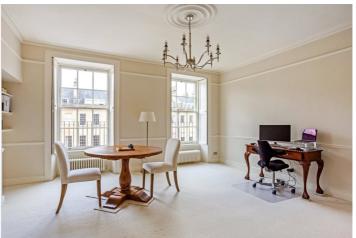

The large open plan living/dining area with feature fireplace, is naturally light thanks to the 2 large sash windows which also allow a lovely view along Great Pulteney Street towards the City.

The modern style kitchen has a range of base units, an induction hob, 2 integrated ovens, fridge/freezer, and dishwasher. A washing machine and dryer can be found in the cupboard in the entrance hall.