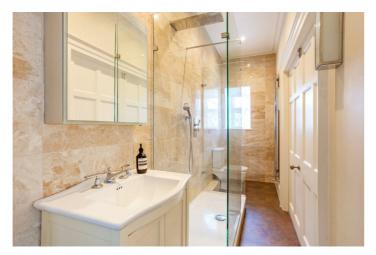

## **DESCRIPTION:**

The apartment benefits from lots of natural light and is tastefully decorated throughout and has a modern feel whilst retaining period features.

There is a large double bedroom with panelled feature wall incorporating storage cupboards/wardrobes on each side, cream wool carpets and a modern Jack and Jill style bathroom with walk in shower that can be access from the hallway or bedroom.