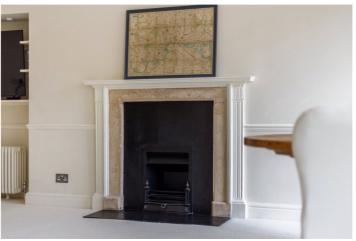

The large open plan living/dining area with feature fireplace, is naturally light thanks to the 2 large sash windows which also allow a lovely view along Great Pulteney Street towards the City.

The modern style kitchen has a range of base units, an induction hob, 2 integrated ovens, fridge/freezer, and dishwasher. A washing machine and dryer can be found in the cupboard in the entrance hall.