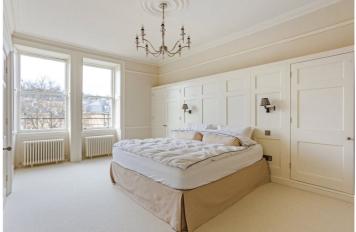

## **DESCRIPTION:**

The apartment benefits from lots of natural light and is tastefully decorated throughout and has a modern feel whilst retaining period features.

There is a large double bedroom with panelled feature wall incorporating storage cupboards/wardrobes on each side, cream wool carpets and a modern Jack and Jill style bathroom with walk in shower that can be access from the hallway or bedroom.