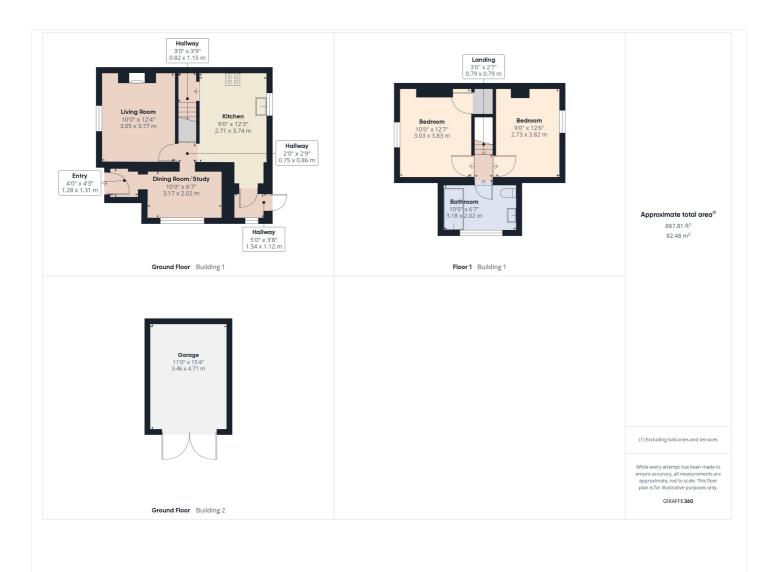

This floorplan is for illustration purposes only and is not to scale. The position and size of doors, windows, appliances and other features are approximate.

Tenure: Freehold

Term: 0 year and 0 months

Service Charge: £0 per annum