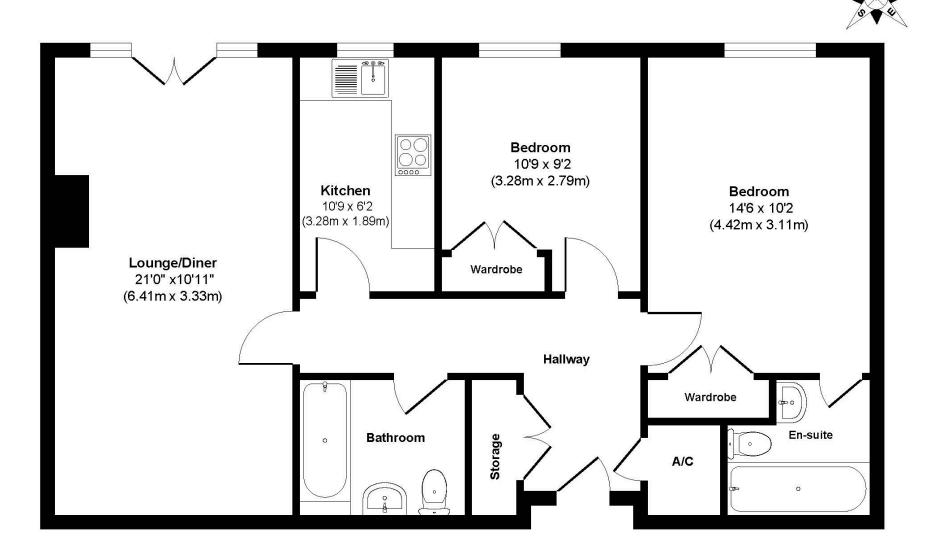

## **Broadleas**

Approx. Gross Internal Floor Area 775 sq. ft / 72 sq. m Illustration for identification purposes only, measurements approximate and not to scale.