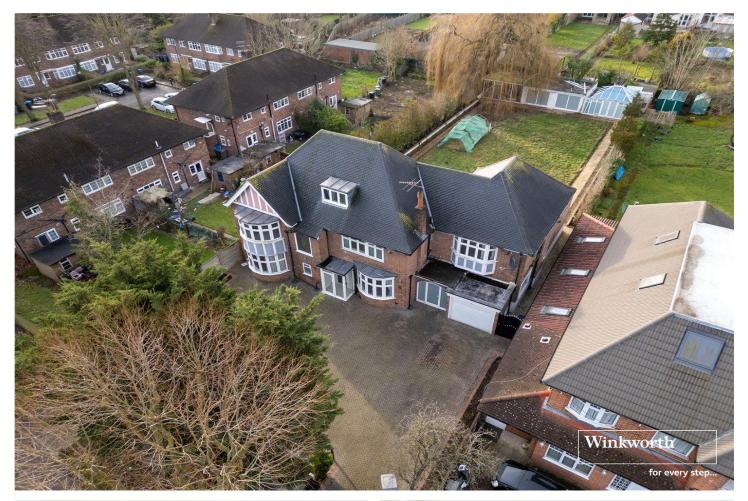

## HARROWDENE ROAD, WEMBLEY, HAO OFFERS IN EXCESS OF £1,950,000 FREEHOLD SIX BEDROOM DETACHED HOUSE WITH AN ABUNDANCE OF LIVING SPACE

Kingsbury | 020 8204 0000 | kingsbury@winkworth.co.uk

## Winkworth

for every step ...

winkworth.co.uk

An exceptional opportunity to acquire this impressive six-bedroom detached home spanning over 4,000 sq ft of versatile living space. Situated on the sought-after Harrowdene Road, this residence makes its grand debut on the market, having been enjoyed by generations of the current family. The interior embraces an open plan design, with an abundance of natural light. At the heart of the home lies a modern kitchen connecting with an expansive living and dining area, further enhanced by views of the beautifully landscaped garden, the perfect for family gatherings. The property boasts seven generously sized bedrooms, providing ample accommodation for multi-generational living. The master suite is a standout feature, offering a walk-in wardrobe & en-suite. Additional highlights include: - Underfloor heating in the main living area. - Two utility rooms. - A charming conservatory - Outbuilding at the end of the garden. - Ample off-street parking. - Security system. - Significant potential for extension (STPP). North Wembley, Wembley Central, & Sudbury Town Stations ensure excellent transport options. It also falls within the catchment of regarded local schools. Don't miss out on your dream home canvas!