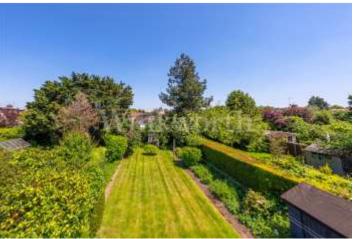

On the first floor there are 2 bedrooms and a study/nursery. The main bedroom has both a walk in wardrobe and an en-suite shower room plus additional storage, and the second bedroom is a well portioned double bedroom with eves storage. Externally to the rear is a large, wide garden mainly lawned with a shed to the rear. There is access to the garden also via a side passageway. Paved with interlocking bricks is a front driveway with parking for 2 cars.