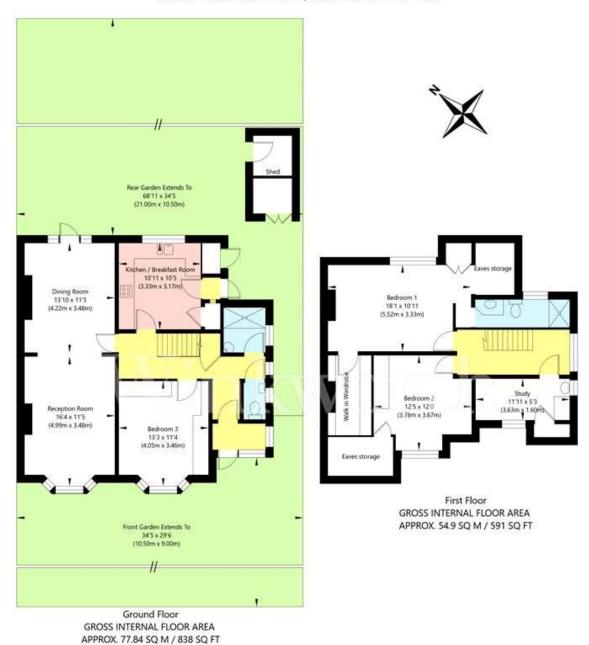

Accommodation presently comprises on the ground floor two previously intercommunicating reception rooms now making one large through reception room, a kitchen/breakfast room and additional guest room/bedroom 3. There is also a family shower room plus separate toilet.

On the first floor there are 2 bedrooms and a study/nursery. The main bedroom has both a walk in wardrobe and an en-suite shower room plus additional storage, and the second bedroom is a well portioned double bedroom with eves storage. Externally to the rear is a large, wide garden mainly lawned with a shed to the rear. There is access to the garden also via a side passageway. Paved with interlocking bricks is a front driveway with parking for 2 cars.

## Sanderstead Avenue, London NW2 1SG

APPROXIMATE GROSS INTERNAL FLOOR AREA 132.74 SQ M / 1429 SQ FT
THIS FLOOR PLAN IS FOR ILLUSTRATIVE PURPOSES ONLY AND
SHOULD BE USED FOR THIS PURPOSE BY PROSPECTIVE APPLICANTS AS ITS NOT TO SCALE.