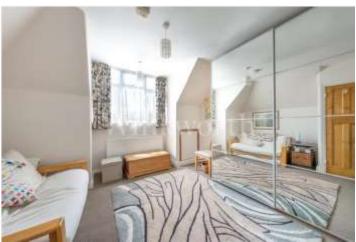

On the first floor there are 2 bedrooms and a study/nursery. The main bedroom has both a walk in wardrobe and an en-suite shower room plus additional storage, and the second bedroom is a well portioned double bedroom with eves storage. Externally to the rear is a large, wide garden mainly lawned with a shed to the rear. There is access to the garden also via a side passageway. Paved with interlocking bricks is a front driveway with parking for 2 cars.