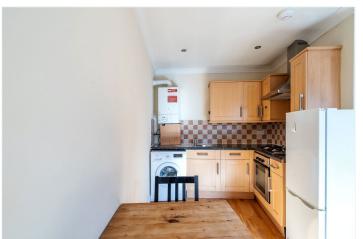

The property benefits from a large L-shaped kitchen reception diner with wood floor. The modern fitted kitchen has a fridge freezer, washing machine, gas hob and electric oven.

There are two good size double bedrooms with a Juliet balcony off the main bedroom and a modern bathroom with a shower over bath.