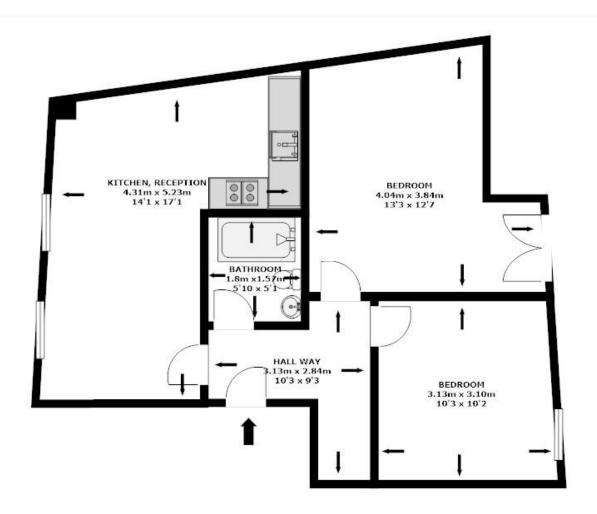

## SECOND FLOOR

## TOTAL APPROX. AREA 493.815 SQ.FT (45.877 SQ.M)

Whilst every attempt has been made to ensure the accuracy of the floor plan contained here, measurements of doors, windows, rooms and any other items are approximates and no responsibility is taken for any error, omission, or miss-statement. This plan is for illustrative purposes only and should be used as such by any prospective purchaser. The service, systems and appliances shown have not been tested and no guarantee as to their operability or efficiency can be given

by www.spacephoto.co.uk (Photography & Floor Plans)

This floorplan is for illustration purposes only and is not to scale. The position and size of doors, windows, appliances and other features are approximate.