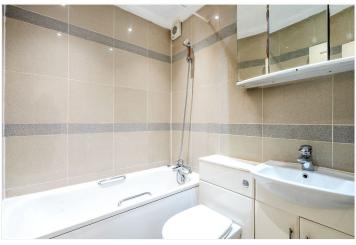

The property benefits from a large L-shaped kitchen reception diner with wood floor. The modern fitted kitchen has a fridge freezer, washing machine, gas hob and electric oven.

There are two good size double bedrooms with a Juliet balcony off the main bedroom and a modern bathroom with a shower over bath.