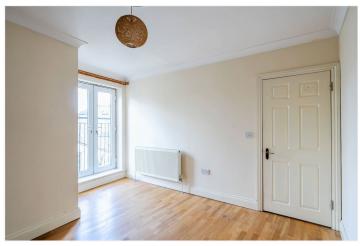

The property benefits from a large L-shaped kitchen reception diner with wood floor. The modern fitted kitchen has a fridge freezer, washing machine, gas hob and electric oven.

There are two good size double bedrooms with a Juliet balcony off the main bedroom and a modern bathroom with a shower over bath.