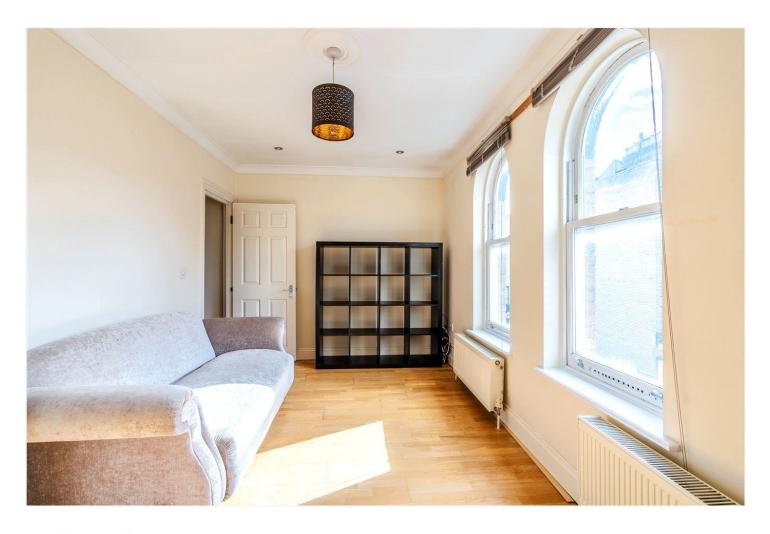

The property benefits from a large L-shaped kitchen reception diner with wood floor. The modern fitted kitchen has a fridge freezer, washing machine, gas hob and electric oven.

There are two good size double bedrooms with a Juliet balcony off the main bedroom and a modern bathroom with a shower over bath.