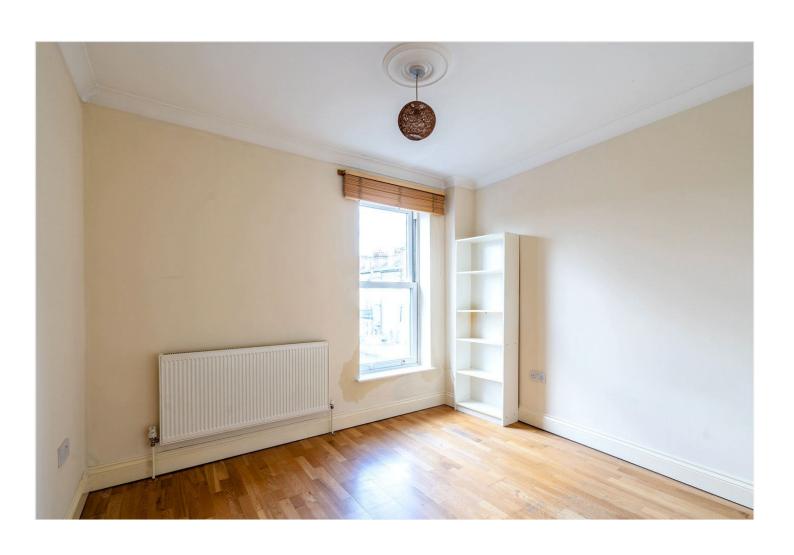

The property benefits from a large L-shaped kitchen reception diner with wood floor. The modern fitted kitchen has a fridge freezer, washing machine, gas hob and electric oven.

There are two good size double bedrooms with a Juliet balcony off the main bedroom and a modern bathroom with a shower over bath.

## **AT A GLANCE**

- Modern building
- Top floor
- Open plan kitchen reception
- Two double bedrooms
- Modern bathroom
- Juliet balcony
- Part-furnished
- Available now