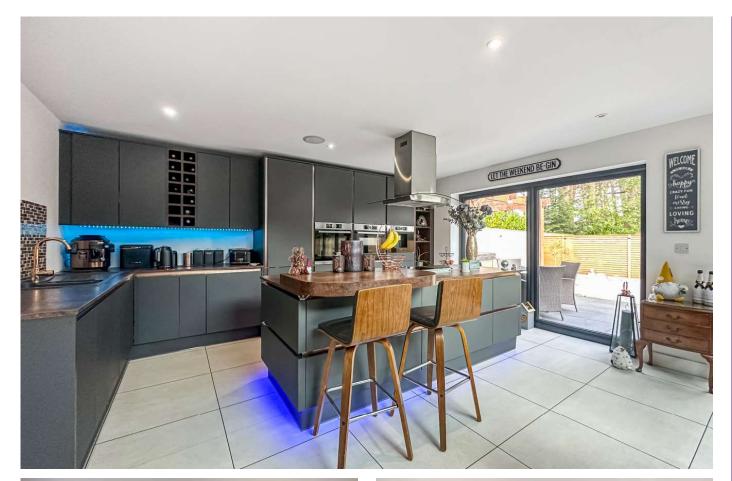

## GUIDE PRICE £1,095,000 FREEHOLD

'Little Hanbury' is a stunning, four double bedroom, three reception room detached family house that has been imaginatively extended into a modern and spacious home.

With an abundance of reception space that features a 12 metre wide kitchen/dining/family room leading onto a large secluded and professionally landscaped garden.

Further benefits include a garage and a driveway secured by electric gates that can accommodate multiple vehicles.

Four Double Bedroom Detached House Guest WC Garage Stunning Interior Fabulous 12m Kitchen/Dining/Family Room Sought After Location Gated Driveway For Several Vehicles Large Store At Rear Of Garden Utility Room Further Scope For Two Storey Side Extension Secluded Landscaped Garden Cinema Room EV Car Charging Point