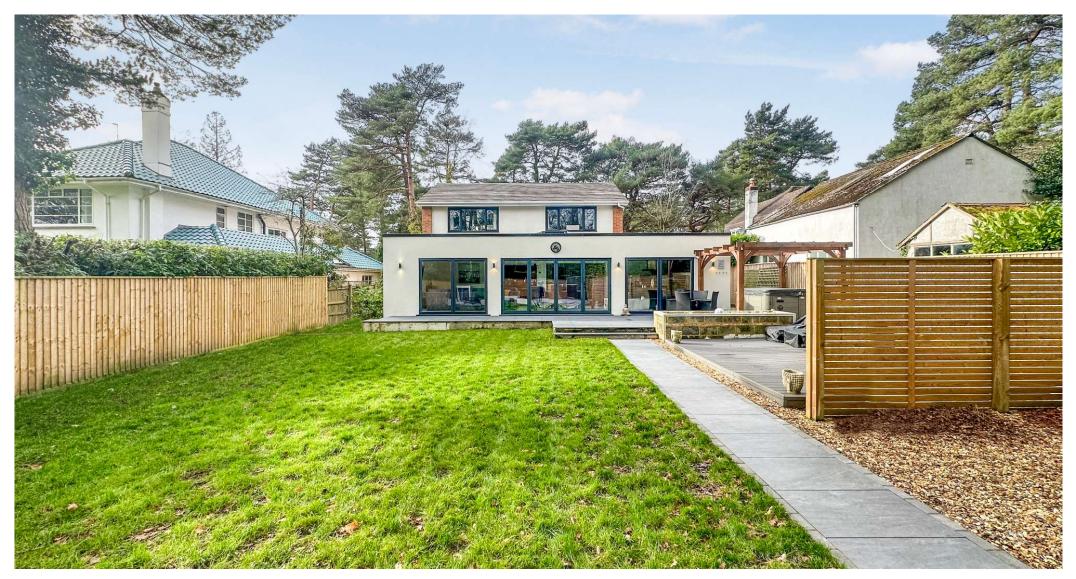

## GUIDE PRICE £1,095,000 FREEHOLD

'Little Hanbury' is a stunning, four double bedroom, three reception room detached family house that has been imaginatively extended into a modern and spacious home.

With an abundance of reception space that features a 12 metre wide kitchen/dining/family room leading onto a large secluded and professionally landscaped garden.

Further benefits include a garage and a driveway secured by electric gates that can accommodate multiple vehicles.

Four Double Bedroom Detached House Guest WC Garage Stunning Interior Fabulous 12m Kitchen/Dining/Family Room Sought After Location Gated Driveway For Several Vehicles Large Store At Rear Of Garden Utility Room Further Scope For Two Storey Side Extension Secluded Landscaped Garden Cinema Room EV Car Charging Point