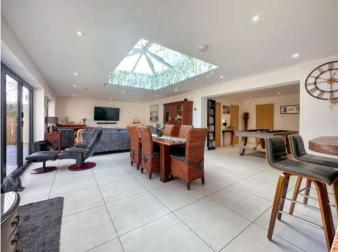

## GUIDE PRICE £1,095,000 FREEHOLD

'Little Hanbury' is a stunning, four double bedroom, three reception room detached family house that has been imaginatively extended into a modern and spacious home.

With an abundance of reception space that features a 12 metre wide kitchen/dining/family room leading onto a large secluded and professionally landscaped garden.

Further benefits include a garage and a driveway secured by electric gates that can accommodate multiple vehicles.

Four Double Bedroom Detached House Guest WC Garage Stunning Interior Fabulous 12m Kitchen/Dining/Family Room Sought After Location Gated Driveway For Several Vehicles Large Store At Rear Of Garden Utility Room Further Scope For Two Storey Side Extension Secluded Landscaped Garden Cinema Room EV Car Charging Point