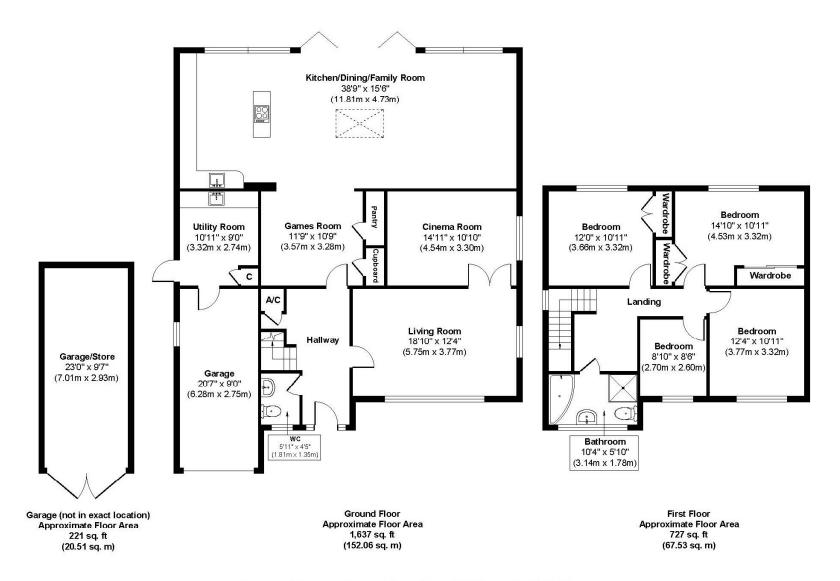

## GUIDE PRICE £1,095,000 FREEHOLD

'Little Hanbury' is a stunning, four double bedroom, three reception room detached family house that has been imaginatively extended into a modern and spacious home.

With an abundance of reception space that features a 12 metre wide kitchen/dining/family room leading onto a large secluded and professionally landscaped garden.

Further benefits include a garage and a driveway secured by electric gates that can accommodate multiple vehicles.

Four Double Bedroom Detached House Guest WC Garage Stunning Interior Fabulous 12m Kitchen/Dining/Family Room Sought After Location Gated Driveway For Several Vehicles Large Store At Rear Of Garden Utility Room Further Scope For Two Storey Side Extension Secluded Landscaped Garden Cinema Room EV Car Charging Point

EPC D I Council Tax Band F

01202 434365 ferndown@winkworth.co.uk

Approx. Gross Internal Floor Area 2,585 sq. ft / 240.10 sq. m

Illustration for identification purposes only, measurements approximate, not to scale.