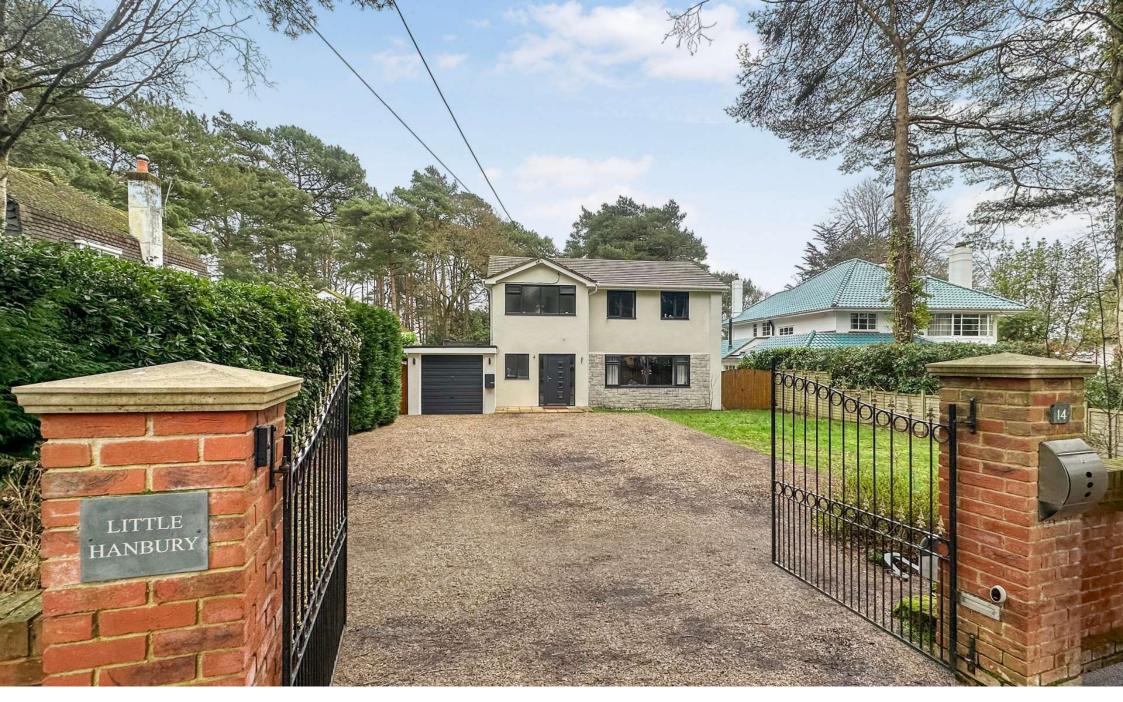

**'Little Hanbury'** Queens Road, Ferndown BH22 9RT **GUIDE PRICE £1,095,000** 

## GUIDE PRICE £1,095,000 FREEHOLD

'Little Hanbury' is a stunning, four double bedroom, three reception room detached family house that has been imaginatively extended into a modern and spacious home.

With an abundance of reception space that features a 12 metre wide kitchen/dining/family room leading onto a large secluded and professionally landscaped garden.

Further benefits include a garage and a driveway secured by electric gates that can accommodate multiple vehicles.

Four Double Bedroom Detached House Guest WC Garage Stunning Interior Fabulous 12m Kitchen/Dining/Family Room Sought After Location Gated Driveway For Several Vehicles Large Store At Rear Of Garden Utility Room Further Scope For Two Storey Side Extension Secluded Landscaped Garden Cinema Room EV Car Charging Point