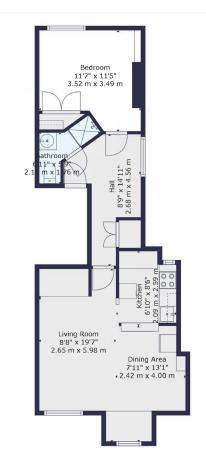

TOTAL: 538 sq. ft, 50 m2 FLOOR 1: 538 sq. ft, 50 m2

All measurements of walls, doors, windows, fittings and appliances, including their size and location, are shown as standard sizes and do not constitute any warranty or representation by the seller, their agent or Winkworth. Any intending purchaser must satisfy himself by inspection or otherwise as to the correctness of the information contained in these plans. This plan is for illustrative the plant of the plant

This floorplan is for illustration purposes only and is not to scale. The position and size of doors, windows, appliances and other features are approximate.

Tenure: Leasehold

Term: 121 year and 8 months