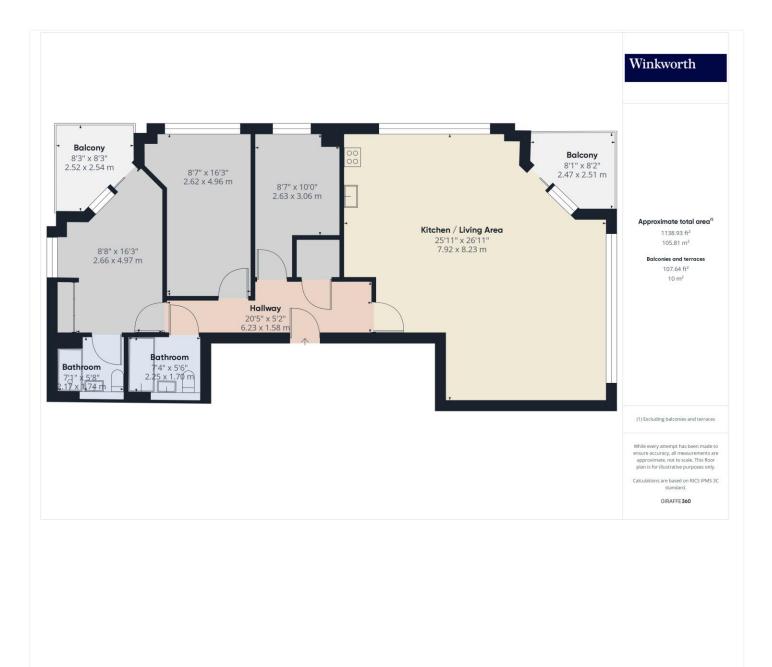

# Winkworth

for every step...

This floorplan is for illustration purposes only and is not to scale. The position and size of doors, windows, appliances and other features are approximate.

Tenure: Leasehold
Term: 982 year and 11 months
Service Charge: £6660 per annum
Ground Rent: £ 440 Annually (subject to increase)
Council Tax Band: G
Where no figures are shown, we have been unable to ascertain the information. All figures that are shown were correct at the time of printing.