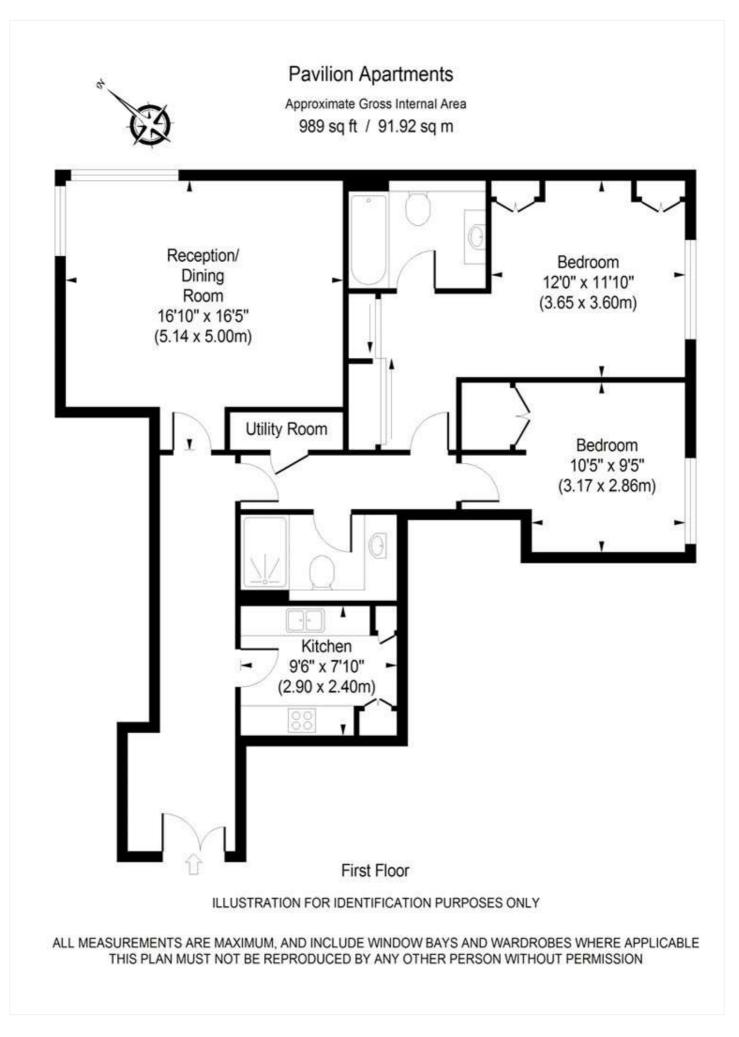

# PAVILION APARTMENTS, ST. JOHNS WOOD, NW8 **£865 PER WEEK FURNISHED**, UNFURNISHED

A two bedroom flat on the first floor of this highly prestigious development opposite Lords cricket ground ideally located for Regent's Park and St John's Wood High Street. The block benefits from 24-hour porterage, passenger lift, secure underground parking and communal gardens.

Master Bedroom with En-Suite Bathroom | Second Bedroom | Family Bathroom | Kitchen | Reception Room | 24 Hour Porterage | Passenger Lift | Communal Gardens | Secure Underground Parking