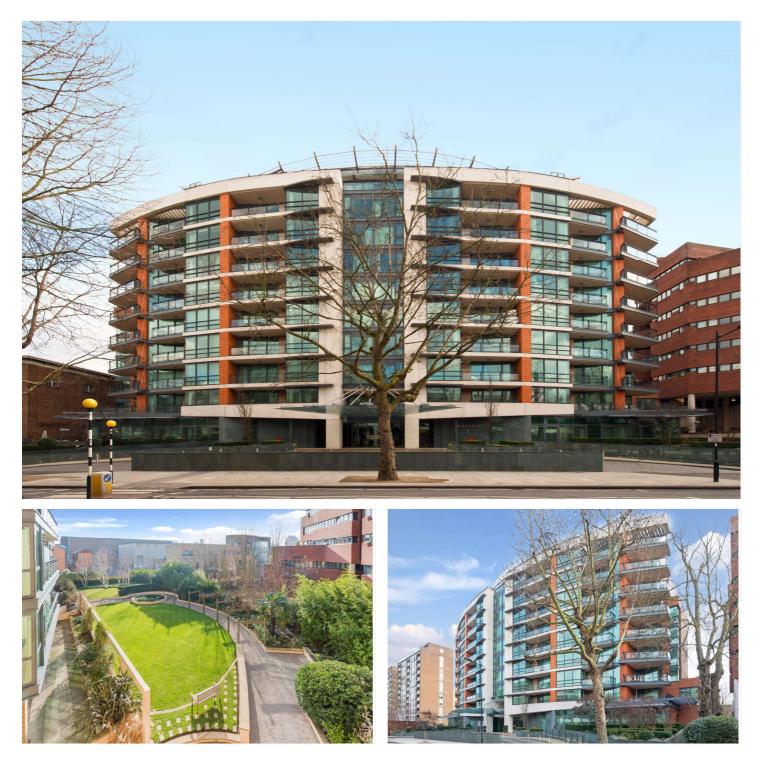

# PAVILION APARTMENTS, ST. JOHNS WOOD, NW8 **£865 PER WEEK FURNISHED**, UNFURNISHED

A two bedroom flat on the first floor of this highly prestigious development opposite Lords cricket ground ideally located for Regent's Park and St John's Wood High Street. The block benefits from 24-hour porterage, passenger lift, secure underground parking and communal gardens.

Master Bedroom with En-Suite Bathroom | Second Bedroom | Family Bathroom | Kitchen | Reception Room | 24 Hour Porterage | Passenger Lift | Communal Gardens | Secure Underground Parking