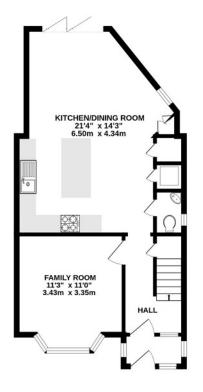

# CHIPSTEAD WAY BANSTEAD, SURREY, SM7

This immaculate three double bedroom house has a modern contemporary feel inside and out.

The ground floor accommodation briefly comprises; entrance porch, welcoming entrance hall, living room to the front with a bay window, a fantastic open plan kitchen/dining/family room with a modern fitted kitchen incorporating integrated appliances, ample space for a dining table and chairs, as well as bi-fold doors to the garden, plus a small utility cupboard and a downstairs WC.

#### AT A GLANCE...

- Entrance Porch
- Hall
- Family Room 11'3" x 11'0" (3.43m x 3.35m)
- Kitchen/Dining 21'4" x 14'3" (6.50m x 4.34m)
- Utility Cupboard
- Downstairs WC
- Bedroom 1- 12'0" x 11'0" (3.66m x 3.35m)
- Dressing Room
- Bedroom 2 14'0" x 11'8" (4.27m x 3.56m)
- Ensuite Shower
- Bedroom 3 11'0" x 10'1" (3.35m x 3.07m)
- Family Bathroom
- Home Office/Bedroom 4 15'6" x 15'0" (4.72m x 4.58m)
- Garden 73' (22.25m) approx

#### Chipstead Way, Banstead

INTERNAL FLOOR AREA (APPROX.) 1405 sq ft/ 130.5 sq m Garden extends to 73' (22.0m) approx.

GROUND FLOOR FIRST FLOOR SECOND FLOOR

Whilst every attempt has been made to ensure the accuracy of this floor plan, measurement of doors, windows, rooms and any other items are approximate and no responsibility is taken for any error, omission or mis-statement. Made with Metropix © 2024.