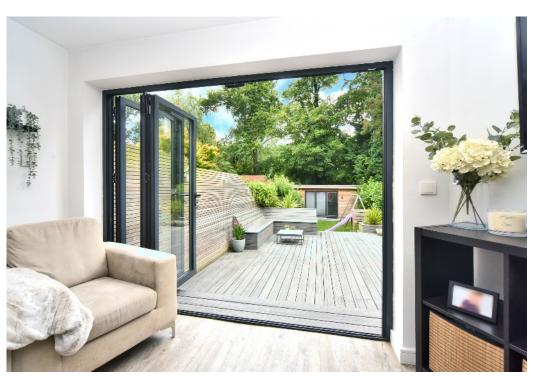

Outside to the front there is a driveway providing off street parking for several cars and side access to the landscaped rear garden. The attractive rear garden benefits from a large decked area adjacent to the house with two seating areas, a low maintenance artificial lawn with small shrub borders, and a fantastic purpose built home office/studio/additional bedroom with power, wifi, and bi-fold doors, and its own WC/basin.