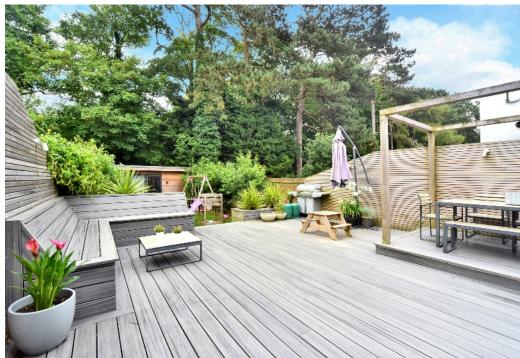

Outside to the front there is a driveway providing off street parking for several cars and side access to the landscaped rear garden. The attractive rear garden benefits from a large decked area adjacent to the house with two seating areas, a low maintenance artificial lawn with small shrub borders, and a fantastic purpose built home office/studio/additional bedroom with power, wifi, and bi-fold doors, and its own WC/basin.