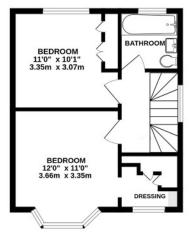

The modern finish continues on the first floor which provides two double bedrooms, a small dressing room off the principal bedroom, and a beautifully finished family bathroom.

The third double bedroom is located on the second floor, with built in wardrobes, ensuite shower, and access to the eaves storage.

#### AT A GLANCE...

- Entrance Porch
- Hall
- Family Room 11'3" x 11'0" (3.43m x 3.35m)
- Kitchen/Dining 21'4" x 14'3" (6.50m x 4.34m)
- Utility Cupboard
- Downstairs WC
- Bedroom 1- 12'0" x 11'0" (3.66m x 3.35m)
- Dressing Room
- Bedroom 2 14'0" x 11'8" (4.27m x 3.56m)
- Ensuite Shower
- Bedroom 3 11'0" x 10'1" (3.35m x 3.07m)
- Family Bathroom
- Home Office/Bedroom 4 15'6" x 15'0" (4.72m x 4.58m)
- Garden 73' (22.25m) approx

#### Chipstead Way, Banstead

INTERNAL FLOOR AREA (APPROX.) 1405 sq ft/ 130.5 sq m Garden extends to 73' (22.0m) approx.

GROUND FLOOR FIRST FLOOR SECOND FLOOR

Whilst every attempt has been made to ensure the accuracy of this floor plan, measurement of doors, windows, rooms and any other items are approximate and no responsibility is taken for any error, omission or mis-statement. Made with Metropix © 2024.