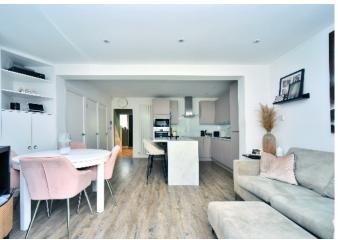

# CHIPSTEAD WAY BANSTEAD, SURREY, SM7

This immaculate three double bedroom house has a modern contemporary feel inside and out.

The ground floor accommodation briefly comprises; entrance porch, welcoming entrance hall, living room to the front with a bay window, a fantastic open plan kitchen/dining/family room with a modern fitted kitchen incorporating integrated appliances, ample space for a dining table and chairs, as well as bi-fold doors to the garden, plus a small utility cupboard and a downstairs WC.