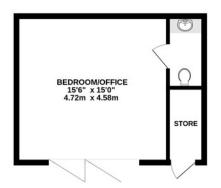

#### AT A GLANCE...

- Entrance Porch
- Hall
- Family Room 11'3" x 11'0" (3.43m x 3.35m)
- Kitchen/Dining 21'4" x 14'3" (6.50m x 4.34m)
- Utility Cupboard
- Downstairs WC
- Bedroom 1- 12'0" x 11'0" (3.66m x 3.35m)
- Dressing Room
- Bedroom 2 14'0" x 11'8" (4.27m x 3.56m)
- Ensuite Shower
- Bedroom 3 11'0" x 10'1" (3.35m x 3.07m)
- Family Bathroom
- Home Office/Bedroom 4 15'6" x 15'0" (4.72m x 4.58m)
- Garden 73' (22.25m) approx

#### Chipstead Way, Banstead

INTERNAL FLOOR AREA (APPROX.) 1405 sq ft/ 130.5 sq m Garden extends to 73' (22.0m) approx.

GROUND FLOOR FIRST FLOOR SECOND FLOOR

Whilst every attempt has been made to ensure the accuracy of this floor plan, measurement of doors, windows, rooms and any other items are approximate and no responsibility is taken for any error, omission or mis-statement. Made with Metropix © 2024.