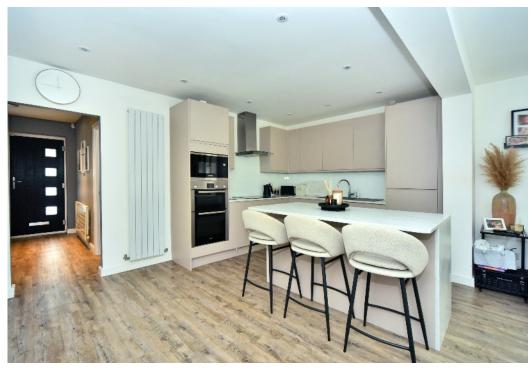

# CHIPSTEAD WAY BANSTEAD, SURREY, SM7

This immaculate three double bedroom house has a modern contemporary feel inside and out.

The ground floor accommodation briefly comprises; entrance porch, welcoming entrance hall, living room to the front with a bay window, a fantastic open plan kitchen/dining/family room with a modern fitted kitchen incorporating integrated appliances, ample space for a dining table and chairs, as well as bi-fold doors to the garden, plus a small utility cupboard and a downstairs WC.