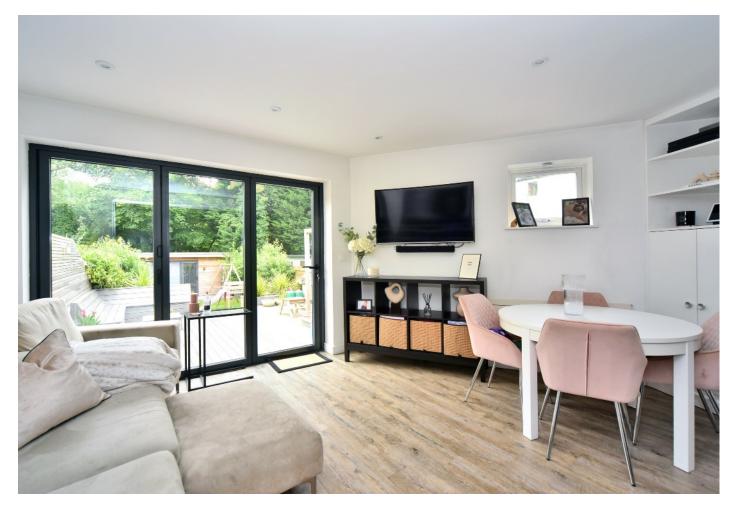

# CHIPSTEAD WAY BANSTEAD, SURREY, SM7

This immaculate three double bedroom house has a modern contemporary feel inside and out.

The ground floor accommodation briefly comprises; entrance porch, welcoming entrance hall, living room to the front with a bay window, a fantastic open plan kitchen/dining/family room with a modern fitted kitchen incorporating integrated appliances, ample space for a dining table and chairs, as well as bi-fold doors to the garden, plus a small utility cupboard and a downstairs WC.