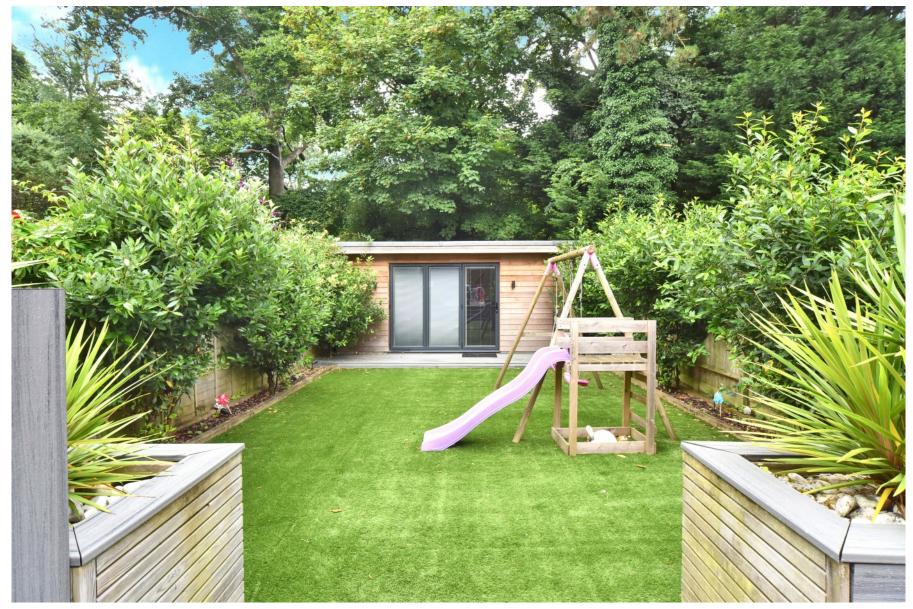

Outside to the front there is a driveway providing off street parking for several cars and side access to the landscaped rear garden. The attractive rear garden benefits from a large decked area adjacent to the house with two seating areas, a low maintenance artificial lawn with small shrub borders, and a fantastic purpose built home office/studio/additional bedroom with power, wifi, and bi-fold doors, and its own WC/basin.

#### AT A GLANCE...

- Entrance Porch
- Hall
- Family Room 11'3" x 11'0" (3.43m x 3.35m)
- Kitchen/Dining 21'4" x 14'3" (6.50m x 4.34m)
- Utility Cupboard
- Downstairs WC
- Bedroom 1- 12'0" x 11'0" (3.66m x 3.35m)
- Dressing Room
- Bedroom 2 14'0" x 11'8" (4.27m x 3.56m)
- Ensuite Shower
- Bedroom 3 11'0" x 10'1" (3.35m x 3.07m)
- Family Bathroom
- Home Office/Bedroom 4 15'6" x 15'0" (4.72m x 4.58m)
- Garden 73' (22.25m) approx