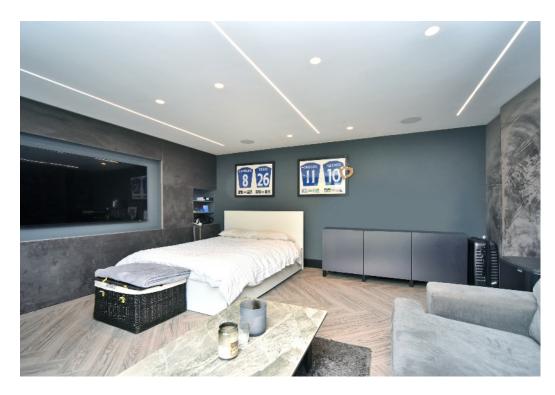

Outside to the front there is a driveway providing off street parking for several cars and side access to the landscaped rear garden. The attractive rear garden benefits from a large decked area adjacent to the house with two seating areas, a low maintenance artificial lawn with small shrub borders, and a fantastic purpose built home office/studio/additional bedroom with power, wifi, and bi-fold doors, and its own WC/basin.