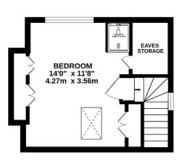

The modern finish continues on the first floor which provides two double bedrooms, a small dressing room off the principal bedroom, and a beautifully finished family bathroom.

The third double bedroom is located on the second floor, with built in wardrobes, ensuite shower, and access to the eaves storage.

#### AT A GLANCE...

- Entrance Porch
- Hall
- Family Room 11'3" x 11'0" (3.43m x 3.35m)
- Kitchen/Dining 21'4" x 14'3" (6.50m x 4.34m)
- Utility Cupboard
- Downstairs WC
- Bedroom 1- 12'0" x 11'0" (3.66m x 3.35m)
- Dressing Room
- Bedroom 2 14'0" x 11'8" (4.27m x 3.56m)
- Ensuite Shower
- Bedroom 3 11'0" x 10'1" (3.35m x 3.07m)
- Family Bathroom
- Home Office/Bedroom 4 15'6" x 15'0" (4.72m x 4.58m)
- Garden 73' (22.25m) approx

#### Chipstead Way, Banstead

INTERNAL FLOOR AREA (APPROX.) 1405 sq ft/ 130.5 sq m Garden extends to 73' (22.0m) approx.

GROUND FLOOR FIRST FLOOR SECOND FLOOR

Whilst every attempt has been made to ensure the accuracy of this floor plan, measurement of doors, windows, rooms and any other items are approximate and no responsibility is taken for any error, omission or mis-statement. Made with Metropix © 2024.