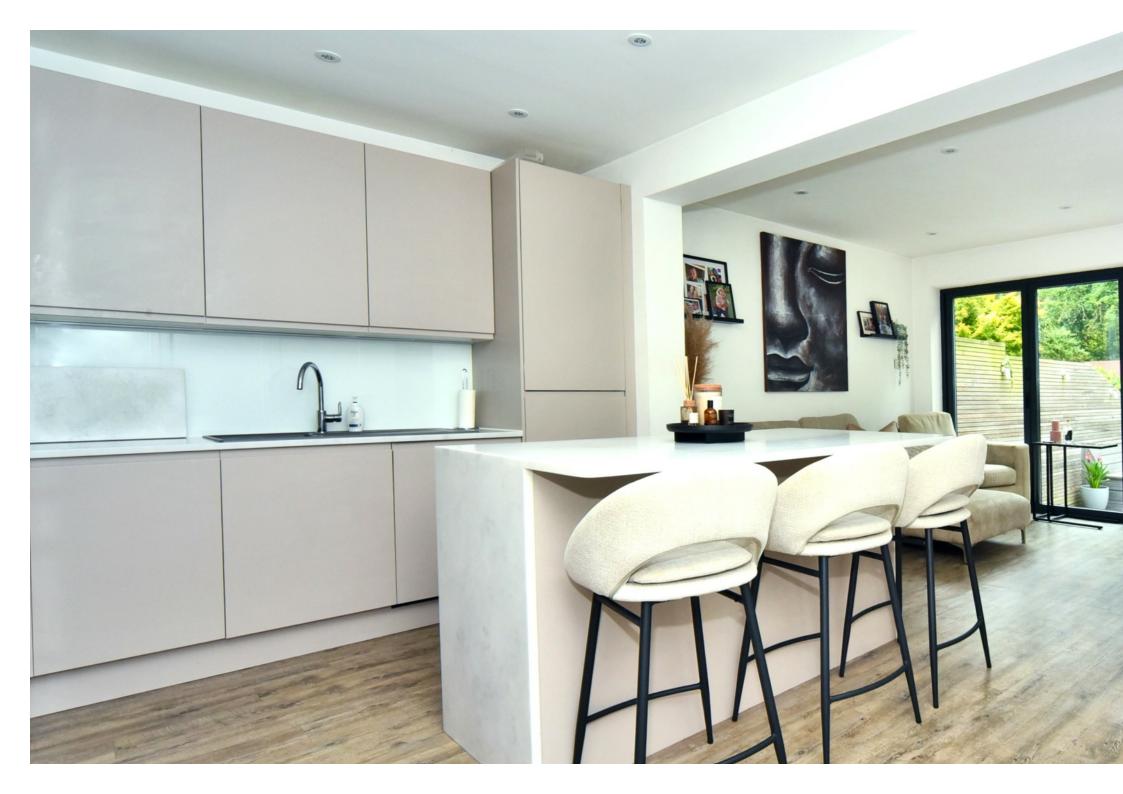

# CHIPSTEAD WAY BANSTEAD, SURREY, SM7

This immaculate three double bedroom house has a modern contemporary feel inside and out.

The ground floor accommodation briefly comprises; entrance porch, welcoming entrance hall, living room to the front with a bay window, a fantastic open plan kitchen/dining/family room with a modern fitted kitchen incorporating integrated appliances, ample space for a dining table and chairs, as well as bi-fold doors to the garden, plus a small utility cupboard and a downstairs WC.