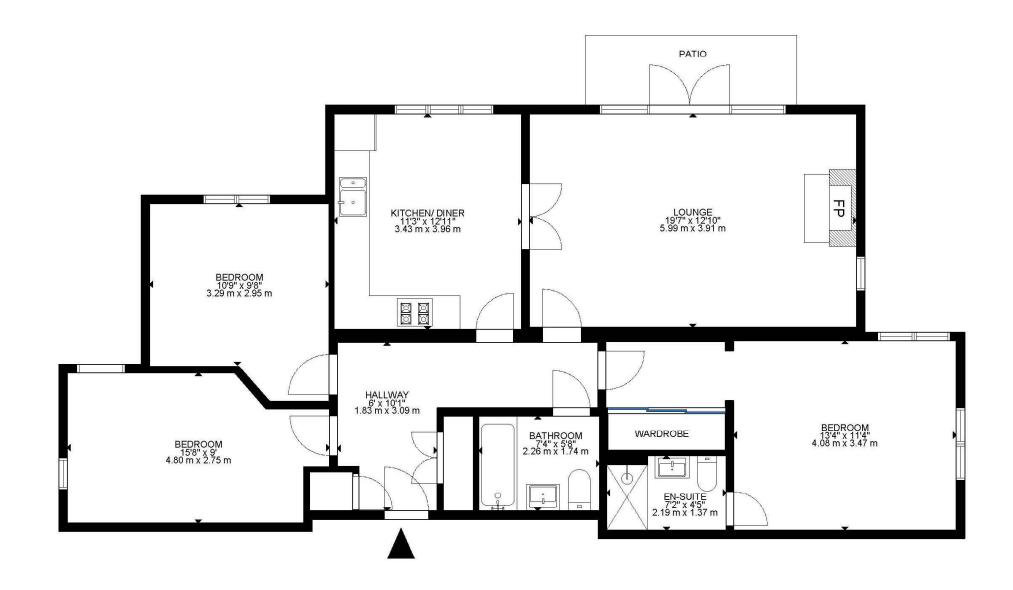

Service Charge £2198.53 Ground Rent £250 Per Annum

01202 434365 ferndown@winkworth.co.uk

GROSS INTERNAL AREA FLOOR 1 : 108 m2, 1162 SQ FT TOTAL: 108 m2, 1162 SQ FT

SIZE AND DIMENSIONS ARE APPROXIMATE, ACTUAL MAY VARY