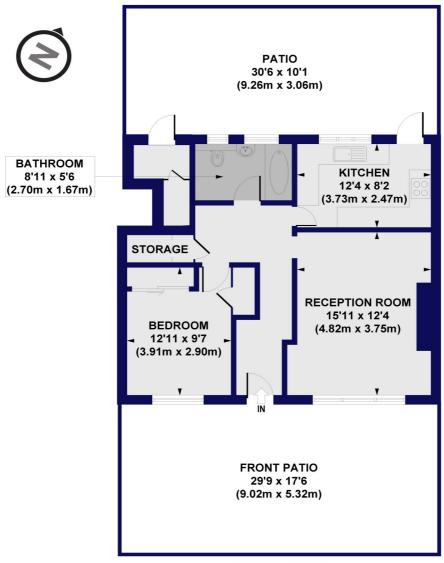

# Basing Way, N3 Approx. Gross Internal Floor Area 649 sq. ft / 60.31 sq. m

### **GROUND FLOOR**

All measurements of walls, doors, windows, fittings and appliances, including their size and location, are shown as standard sizes and do not constitute any warranty or representation by the seller, their agent or CP Creative. Any intending purchaser must satisfy himself by inspection or otherwise as to the correctness of the information contained in these plans. This plan is for illustrative purposes only and should be used as such by any prospective purchasers.