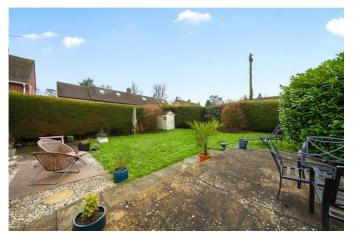

To the front of the property is a large gravel driveway with space for several cars. There is a lawned area which is boxed in with small hedges. To the rear is a very generous south facing garden with side access and storage. The garden is mainly laid to lawn with a patioed area, great for hosting.