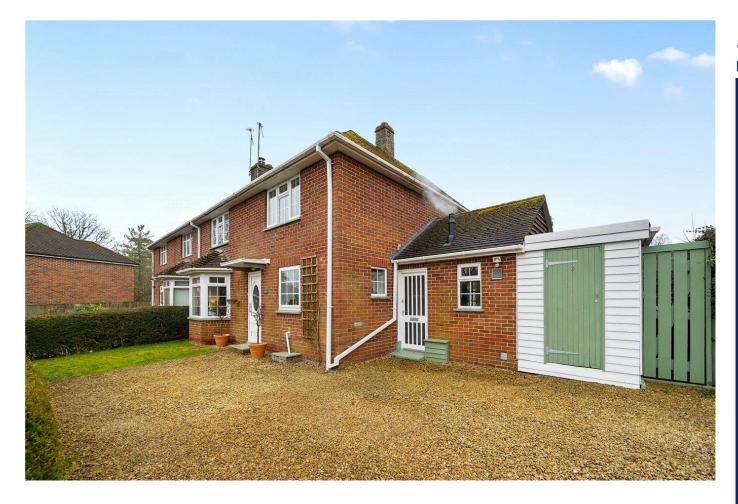

## **5 MAJENDIE CLOSE**

**RG14 1QX** 

A stunning three bedroom semidetached family home with large SOUTH FACING GARDEN, off street parking and a CLOSED CHAIN!

As you enter the property, you're greeted with an airy entrance hall. The living room features a large bay window and a stunning log burner. The kitchen offers plenty of storage and worktop space. There is the great addition of the utility room, housing useful extra storage, with access to both the front and rear of the property and a cloakroom. The dining room is of a great size and has French doors leading onto the rear garden.

To the front of the property is a large gravel driveway with space for several cars. There is a lawned area which is boxed in with small hedges. To the rear is a very generous south facing garden with side access and storage. The garden is mainly laid to lawn with a patioed area, great for hosting.