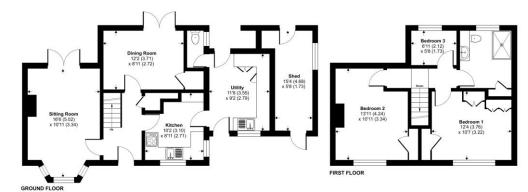

### **AT A GLANCE**

- 1136ft2 / 105m2
- Living Room
- Kitchen
- Utility Room
- Cloakroom
- Dining Room
- Three Bedrooms
- Large Family Bathroom
- South Facing Rear Garden
- Driveway
- CLOSED CHAIN

#### Majendie Close, Speen, Newbury, RG14

Floor plan produced in accordance with RICS Property Measurement 2nd Edition, Incorporating International Property Measurement Standards (IPMS2 Residential). © nichecom Produced for Winkworth. REF: 1247673 Winkworth