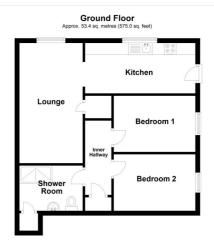

**Outside** - There is a block paved courtyard area for storage for bins.

**Agents Note** - Leasehold charges apply. Please contact the branch for more information.

Total area: approx. 53.4 sq. metres (575.0 sq. feet)

This floorplan is for illustration purposes only and is not to scale. The position and size of doors, windows, appliances and other features are approximate.

Sleaford | 01529 303 377 | sleaford@winkworth.co.uk