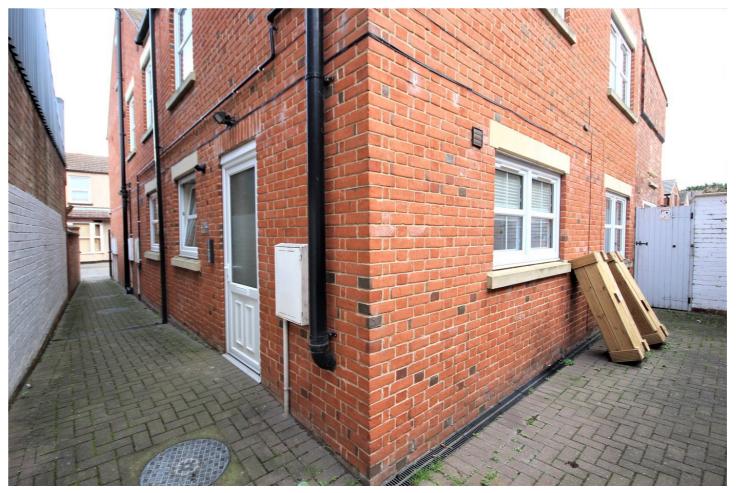

**Outside** - There is a block paved courtyard area for storage for bins.

**Agents Note** - Leasehold charges apply. Please contact the branch for more information.

Total area: approx. 53.4 sq. metres (575.0 sq. feet)