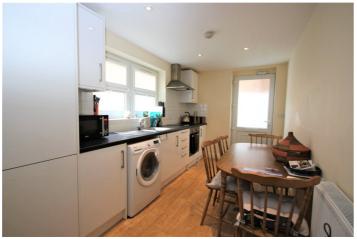

**Kitchen** - Benefitting from a range of base and eye level units with worktop over, electric hob and oven with extractor hood over, integrated fridge freezer, space and plumbing for washing machine, stainless steel sink, tiled splashbacks, power points, UPVC window to rear aspect, part glazed UPVC door to side aspect and wood effect flooring.