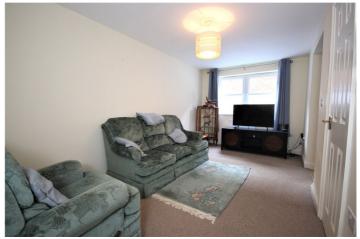

## **ACCOMMODATION**

**Inner Hall** - With airing cupboard, radiator and power point.

**Lounge** - With storage cupboard, UPVC window to rear aspect, power points, TV point, telephone point and radiator.