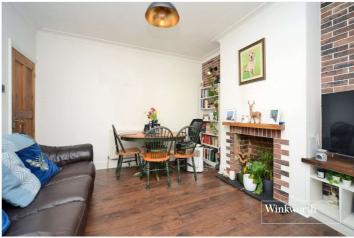

Accommodation includes one large double bedroom with bay window, a good-sized living/dining room with feature fireplace and door providing direct access to the rear garden, a modern fitted kitchen, a well-proportioned shower room and ample storage space.

## **Entrance Hall**

Living/Dining Room -  $14'8" \times 11'8" \max (4.47m \times 3.56m \max)$ 

**Kitchen** - 8'8" x 7'2" max (2.64m x 2.18m max)