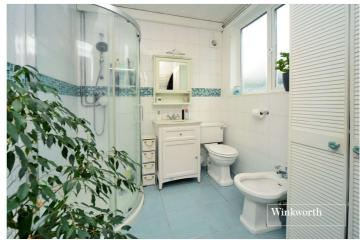

Accommodation includes one large double bedroom with bay window, a good-sized living/dining room with feature fireplace and door providing direct access to the rear garden, a modern fitted kitchen, a well-proportioned shower room and ample storage space.

# Utility Cupboard

**Bedroom** - 15'2" x 12'7" max (4.62m x 3.84m max)

**Bathroom** - 8'4" x 7' max (2.54m x 2.13m max)