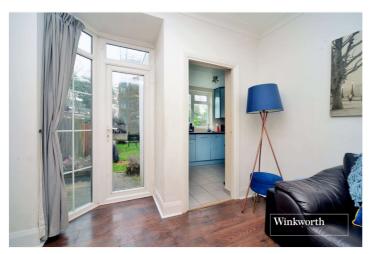

Accommodation includes one large double bedroom with bay window, a good-sized living/dining room with feature fireplace and door providing direct access to the rear garden, a modern fitted kitchen, a well-proportioned shower room and ample storage space.

## **Entrance Hall**

Living/Dining Room -  $14'8" \times 11'8" \max (4.47m \times 3.56m \max)$ 

**Kitchen** - 8'8" x 7'2" max (2.64m x 2.18m max)