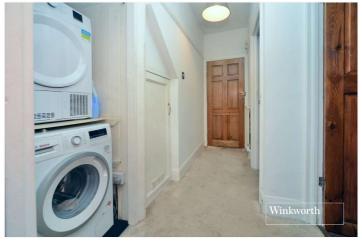

# Utility Cupboard

**Bedroom** - 15'2" x 12'7" max (4.62m x 3.84m max)

**Bathroom** - 8'4" x 7' max (2.54m x 2.13m max)