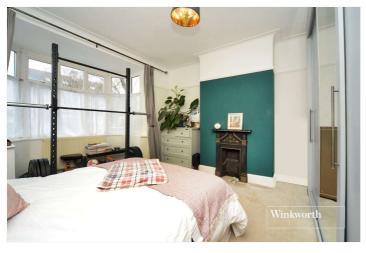

Accommodation includes one large double bedroom with bay window, a good-sized living/dining room with feature fireplace and door providing direct access to the rear garden, a modern fitted kitchen, a well-proportioned shower room and ample storage space.

# Utility Cupboard

**Bedroom** - 15'2" x 12'7" max (4.62m x 3.84m max)

**Bathroom** - 8'4" x 7' max (2.54m x 2.13m max)