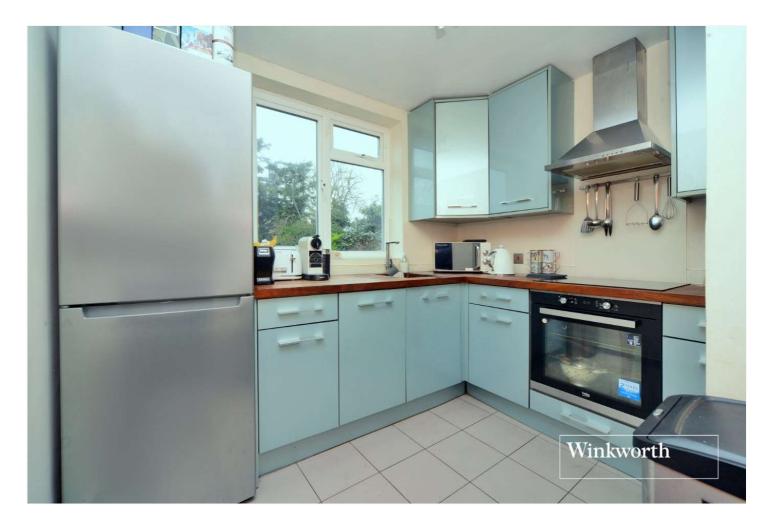

Accommodation includes one large double bedroom with bay window, a good-sized living/dining room with feature fireplace and door providing direct access to the rear garden, a modern fitted kitchen, a well-proportioned shower room and ample storage space.

## **Entrance Hall**

Living/Dining Room -  $14'8" \times 11'8" \max (4.47m \times 3.56m \max)$ 

**Kitchen** - 8'8" x 7'2" max (2.64m x 2.18m max)