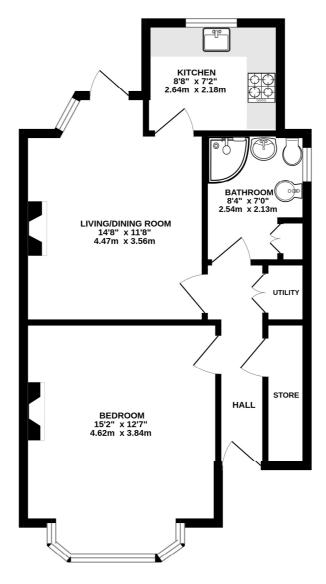

# **ACCOMMODATION**

## **Entrance Hall**

Living/Dining Room -  $14'8" \times 11'8" \max (4.47m \times 3.56m \max)$ 

**Kitchen** - 8'8" x 7'2" max (2.64m x 2.18m max)

# Utility Cupboard

**Bedroom** - 15'2" x 12'7" max (4.62m x 3.84m max)

**Bathroom** - 8'4" x 7' max (2.54m x 2.13m max)

# Large Store Cupboard

Garden - Approx. 60ft

**GROUND FLOOR MAISONETTE** 

### Claremont Avenue, Motspur Park KT3 6QR INTERNAL FLOOR AREA (APPROX.) 538 sq ft/ 50.0 sq m

Garden extends to 60' (18.28m) approximately

Whilst every attempt has been made to ensure the accuracy of this floor plan, measurement of doors, windows, rooms and any other items are approximate and no responsibility is taken for any error, omission or mis-statement. Made with Metropix © 2024.