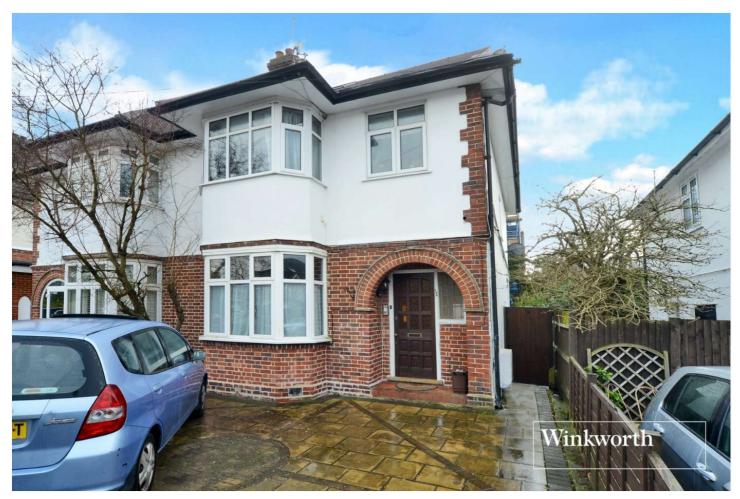

CLAREMONT AVENUE, MOTSPUR PARK, NEW MALDEN, SURREY, KT3

**£349,995** SHARE OF FREEHOLD

A SPACIOUS GROUND FLOOR MAISONETTE WITH OFF STREET PARKING AND A PRIVATE REAR GARDEN LOCATED WITHIN WALKING DISTANCE OF MOTSPUR PARK STATION

#### DESCRIPTION

\*\*No Onward Chain and Share Of Freehold \*\*

A spacious ground floor conversion maisonette benefitting from off street parking and a private rear garden, ideally located within easy walking distance to Motspur Park train station, providing fast and frequent services into Central London, Clapham Junction and Wimbledon.

Externally, the rear garden extends to approximately 60 feet, whilst to the front, there is driveway providing off street parking.

The property benefits from no onward chain.

Lease and related information: