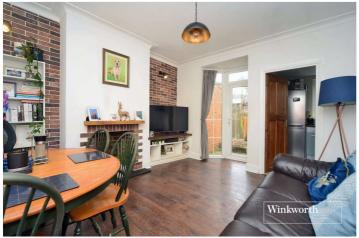

Accommodation includes one large double bedroom with bay window, a good-sized living/dining room with feature fireplace and door providing direct access to the rear garden, a modern fitted kitchen, a well-proportioned shower room and ample storage space.

## **Entrance Hall**

Living/Dining Room -  $14'8" \times 11'8" \max (4.47m \times 3.56m \max)$ 

**Kitchen** - 8'8" x 7'2" max (2.64m x 2.18m max)