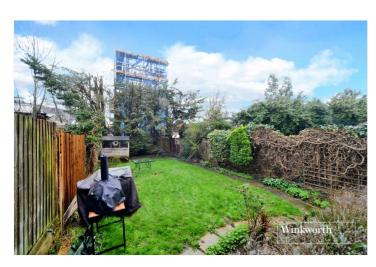

Externally, the rear garden extends to approximately 60 feet, whilst to the front, there is driveway providing off street parking.

The property benefits from no onward chain.

Lease and related information:

# Large Store Cupboard

Garden - Approx. 60ft

**GROUND FLOOR MAISONETTE** 