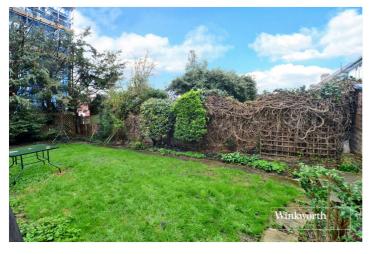

Externally, the rear garden extends to approximately 60 feet, whilst to the front, there is driveway providing off street parking.

The property benefits from no onward chain.

Lease and related information:

# Large Store Cupboard

Garden - Approx. 60ft

**GROUND FLOOR MAISONETTE** 