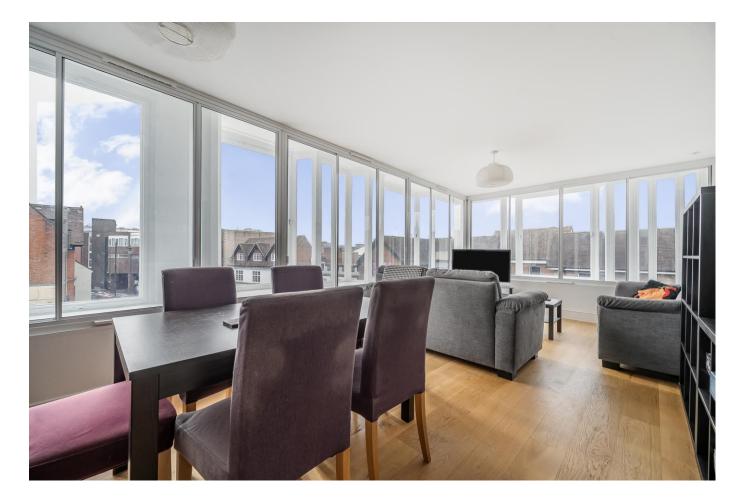

Coming out of the bedrooms you enter the open plan kitchen, dining and living space. The kitchen features a built in dishwasher, washing machine, oven, induction hobs and a freezer, and the cabinets are finished in a stylish white colour. The living/dining area has large windows wrapping all the way around the room overlooking the marketplace, and features plenty of space for a dining table and two sofas.