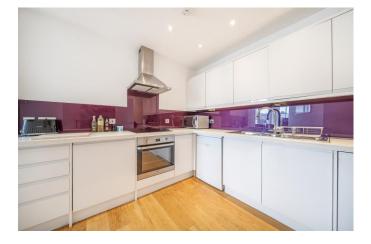

Coming out of the bedrooms you enter the open plan kitchen, dining and living space. The kitchen features a built in dishwasher, washing machine, oven, induction hobs and a freezer, and the cabinets are finished in a stylish white colour. The living/dining area has large windows wrapping all the way around the room overlooking the marketplace, and features plenty of space for a dining table and two sofas.