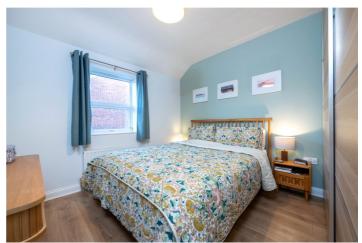

## **ACCOMMODATION**

Lounge - 17' x 10'8" (5.18m x 3.25m)

**Kitchen/Diner** - 17' x 10'2" (5.18m x 3.1m)

Bedroom 1 - 11'2" x 10'2" (3.4m x 3.1m)

Bedroom 2 - 10'11" x 9'2" (3.33m x 2.8m)

**Bedroom 3** - 7'7" x 7'5" (2.3m x 2.26m)