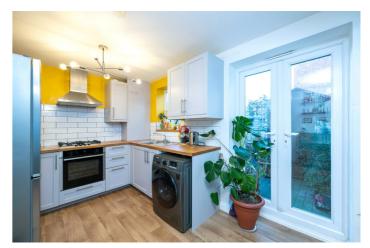

The property has been modernised throughout with the addition of new flooring, a modern fitted and upgraded Kitchen and a fresh scheme of modernisation throughout. There is gas central heating and UPVC double & triple glazing throughout.

## **ACCOMMODATION**

Lounge - 17' x 10'8" (5.18m x 3.25m)

**Kitchen/Diner** - 17' x 10'2" (5.18m x 3.1m)

Bedroom 1 - 11'2" x 10'2" (3.4m x 3.1m)

Bedroom 2 - 10'11" x 9'2" (3.33m x 2.8m)

**Bedroom 3** - 7'7" x 7'5" (2.3m x 2.26m)