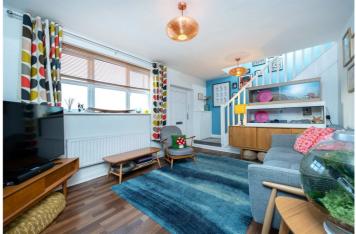

## **ACCOMMODATION**

Lounge - 17' x 10'8" (5.18m x 3.25m)

**Kitchen/Diner** - 17' x 10'2" (5.18m x 3.1m)

Bedroom 1 - 11'2" x 10'2" (3.4m x 3.1m)

Bedroom 2 - 10'11" x 9'2" (3.33m x 2.8m)

**Bedroom 3** - 7'7" x 7'5" (2.3m x 2.26m)