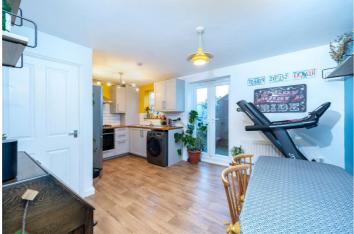

## **ACCOMMODATION**

Lounge - 17' x 10'8" (5.18m x 3.25m)

**Kitchen/Diner** - 17' x 10'2" (5.18m x 3.1m)

Bedroom 1 - 11'2" x 10'2" (3.4m x 3.1m)

Bedroom 2 - 10'11" x 9'2" (3.33m x 2.8m)

**Bedroom 3** - 7'7" x 7'5" (2.3m x 2.26m)