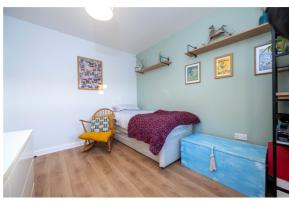

## **ACCOMMODATION**

Lounge - 17' x 10'8" (5.18m x 3.25m)

**Kitchen/Diner** - 17' x 10'2" (5.18m x 3.1m)

Bedroom 1 - 11'2" x 10'2" (3.4m x 3.1m)

Bedroom 2 - 10'11" x 9'2" (3.33m x 2.8m)

**Bedroom 3** - 7'7" x 7'5" (2.3m x 2.26m)