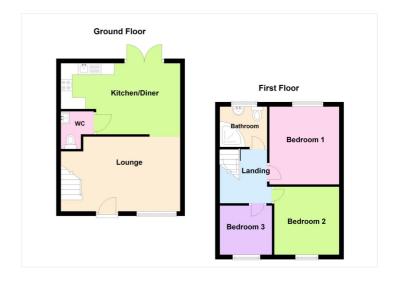

## **ACCOMMODATION**

Lounge - 17' x 10'8" (5.18m x 3.25m)

**Kitchen/Diner** - 17' x 10'2" (5.18m x 3.1m)

Bedroom 1 - 11'2" x 10'2" (3.4m x 3.1m)

Bedroom 2 - 10'11" x 9'2" (3.33m x 2.8m)

**Bedroom 3** - 7'7" x 7'5" (2.3m x 2.26m)

Family Bathroom - 6'9" x 5'9" (2.06m x 1.75m)

- THREE BEDROOMS
- MODERN FITTED KITCHEN
- DOWNSTAIRS CLOAKROOM
- NEW FLOORING
- IMMACULATELY PRESENTED THROUGHOUT
- CLOSE TO TOWN CENTRE
- COURTYARD GARDEN
- IDEAL FOR INVESTORS AND FIRST TIME BUYERS
- VIEWING HIGHLY ADVISED