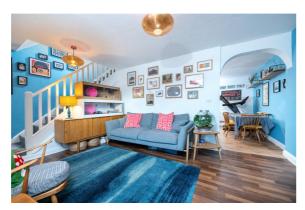

## **ACCOMMODATION**

Lounge - 17' x 10'8" (5.18m x 3.25m)

**Kitchen/Diner** - 17' x 10'2" (5.18m x 3.1m)

Bedroom 1 - 11'2" x 10'2" (3.4m x 3.1m)

Bedroom 2 - 10'11" x 9'2" (3.33m x 2.8m)

**Bedroom 3** - 7'7" x 7'5" (2.3m x 2.26m)