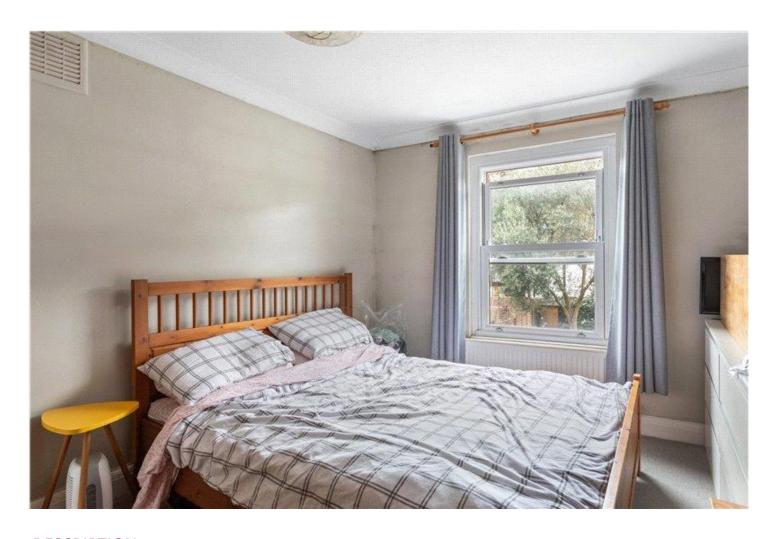

## **DESCRIPTION:**

Enter the flat on the first floor and the accommodation is arranged to provide open plan kitchen reception at the front, bathroom, and two bedrooms to the rear of the flat. Upon entering, you are greeted by a hallway and immediately to your left, you will find the spacious open-plan kitchen reception with breakfast bar and views overlooking the quiet residential street below. The space allows for multiple sofas and coffee table and feels bright and airy thanks to two large sash windows. The kitchen is equipped with an electric fan-powered oven and gas hob and extractor, sink, ample storage and worktop space, space for a fridge/freezer and washing machine. The bathroom is well-sized and offers a bath with overhead shower, sink with vanity, towel rail and W.C. Head down the corridor, and the smaller of the two bedrooms is found on the left-hand side with the larger found at the end of the corridor. The smaller bedroom fits a single bed or alternatively could be used as a great study for those working from home. The larger double bedroom at the very rear provides space to accommodate a double bed with additional space reserved for free-standing furniture and