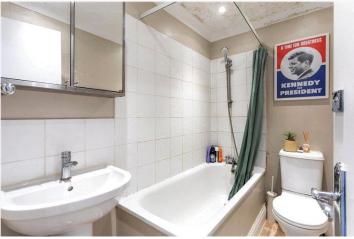

## **DESCRIPTION:**

Enter the flat on the first floor and the accommodation is arranged to provide open plan kitchen reception at the front, bathroom, and two bedrooms to the rear of the flat. Upon entering, you are greeted by a hallway and immediately to your left, you will find the spacious open-plan kitchen reception with breakfast bar and views overlooking the quiet residential street below. The space allows for multiple sofas and coffee table and feels bright and airy thanks to two large sash windows. The kitchen is equipped with an electric fan-powered oven and gas hob and extractor, sink, ample storage and worktop space, space for a fridge/freezer and washing machine. The bathroom is well-sized and offers a bath with overhead shower, sink with vanity, towel rail and W.C. Head down the corridor, and the smaller of the two bedrooms is found on the left-hand side with the larger found at the end of the corridor. The smaller bedroom fits a single bed or alternatively could be used as a great study for those working from home. The larger double bedroom at the very rear provides space to accommodate a double bed with additional space reserved for free-standing furniture and