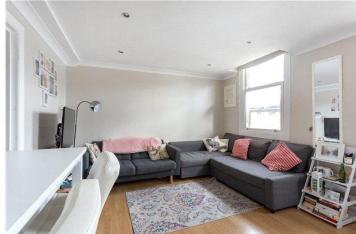

## **DESCRIPTION:**

Enter the flat on the first floor and the accommodation is arranged to provide open plan kitchen reception at the front, bathroom, and two bedrooms to the rear of the flat. Upon entering, you are greeted by a hallway and immediately to your left, you will find the spacious open-plan kitchen reception with breakfast bar and views overlooking the quiet residential street below. The space allows for multiple sofas and coffee table and feels bright and airy thanks to two large sash windows. The kitchen is equipped with an electric fan-powered oven and gas hob and extractor, sink, ample storage and worktop space, space for a fridge/freezer and washing machine. The bathroom is well-sized and offers a bath with overhead shower, sink with vanity, towel rail and W.C. Head down the corridor, and the smaller of the two bedrooms is found on the left-hand side with the larger found at the end of the corridor. The smaller bedroom fits a single bed or alternatively could be used as a great study for those working from home. The larger double bedroom at the very rear provides space to accommodate a double bed with additional space reserved for free-standing furniture and