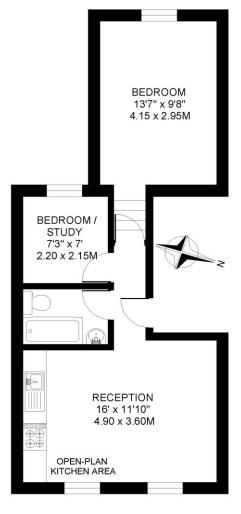

## **DESCRIPTION:**

Enter the flat on the first floor and the accommodation is arranged to provide open plan kitchen reception at the front, bathroom, and two bedrooms to the rear of the flat. Upon entering, you are greeted by a hallway and immediately to your left, you will find the spacious open-plan kitchen reception with breakfast bar and views overlooking the quiet residential street below. The space allows for multiple sofas and coffee table and feels bright and airy thanks to two large sash windows. The kitchen is equipped with an electric fan-powered oven and gas hob and extractor, sink, ample storage and worktop space, space for a fridge/freezer and washing machine. The bathroom is well-sized and offers a bath with overhead shower, sink with vanity, towel rail and W.C. Head down the corridor, and the smaller of the two bedrooms is found on the left-hand side with the larger found at the end of the corridor. The smaller bedroom fits a single bed or alternatively could be used as a great study for those working from home. The larger double bedroom at the very rear provides space to accommodate a double bed with additional space reserved for free-standing furniture and

## TINTERN STREET. SW4 1 BEDROOM FLAT

Approximate gross floor area 447 SQ.FT / 41.5 SQ.M.

FIRST FLOOR

Copyright: These plans should not be reproduced by any other person, without permission. Floorplan produced for Winkworth by Floorplanners 07801 228850

This floorplan is for illustration purposes only and is not to scale. The position and size of doors, windows, appliances and other features are approximate.

**Tenure:** Share of Freehold **Term:** 997 year and 9 months