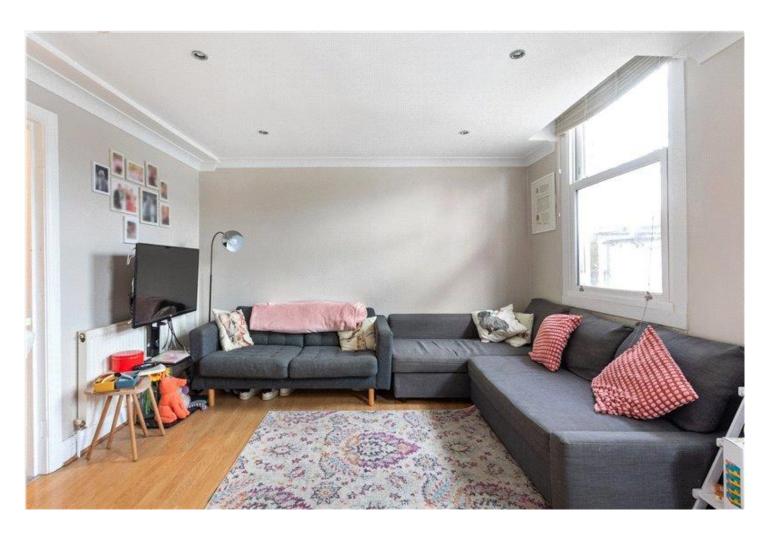

## **DESCRIPTION:**

Enter the flat on the first floor and the accommodation is arranged to provide open plan kitchen reception at the front, bathroom, and two bedrooms to the rear of the flat. Upon entering, you are greeted by a hallway and immediately to your left, you will find the spacious open-plan kitchen reception with breakfast bar and views overlooking the quiet residential street below. The space allows for multiple sofas and coffee table and feels bright and airy thanks to two large sash windows. The kitchen is equipped with an electric fan-powered oven and gas hob and extractor, sink, ample storage and worktop space, space for a fridge/freezer and washing machine. The bathroom is well-sized and offers a bath with overhead shower, sink with vanity, towel rail and W.C. Head down the corridor, and the smaller of the two bedrooms is found on the left-hand side with the larger found at the end of the corridor. The smaller bedroom fits a single bed or alternatively could be used as a great study for those working from home. The larger double bedroom at the very rear provides space to accommodate a double bed with additional space reserved for free-standing furniture and