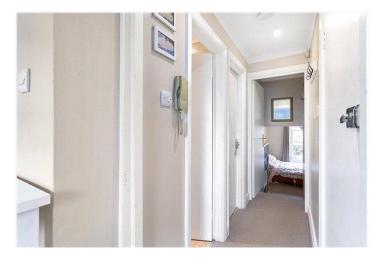

## **DESCRIPTION:**

Enter the flat on the first floor and the accommodation is arranged to provide open plan kitchen reception at the front, bathroom, and two bedrooms to the rear of the flat. Upon entering, you are greeted by a hallway and immediately to your left, you will find the spacious open-plan kitchen reception with breakfast bar and views overlooking the quiet residential street below. The space allows for multiple sofas and coffee table and feels bright and airy thanks to two large sash windows. The kitchen is equipped with an electric fan-powered oven and gas hob and extractor, sink, ample storage and worktop space, space for a fridge/freezer and washing machine. The bathroom is well-sized and offers a bath with overhead shower, sink with vanity, towel rail and W.C. Head down the corridor, and the smaller of the two bedrooms is found on the left-hand side with the larger found at the end of the corridor. The smaller bedroom fits a single bed or alternatively could be used as a great study for those working from home. The larger double bedroom at the very rear provides space to accommodate a double bed with additional space reserved for free-standing furniture and