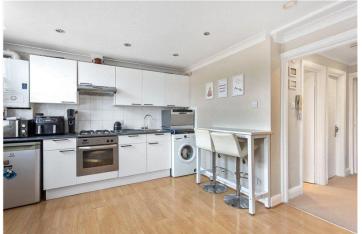

## **DESCRIPTION:**

Enter the flat on the first floor and the accommodation is arranged to provide open plan kitchen reception at the front, bathroom, and two bedrooms to the rear of the flat. Upon entering, you are greeted by a hallway and immediately to your left, you will find the spacious open-plan kitchen reception with breakfast bar and views overlooking the quiet residential street below. The space allows for multiple sofas and coffee table and feels bright and airy thanks to two large sash windows. The kitchen is equipped with an electric fan-powered oven and gas hob and extractor, sink, ample storage and worktop space, space for a fridge/freezer and washing machine. The bathroom is well-sized and offers a bath with overhead shower, sink with vanity, towel rail and W.C. Head down the corridor, and the smaller of the two bedrooms is found on the left-hand side with the larger found at the end of the corridor. The smaller bedroom fits a single bed or alternatively could be used as a great study for those working from home. The larger double bedroom at the very rear provides space to accommodate a double bed with additional space reserved for free-standing furniture and