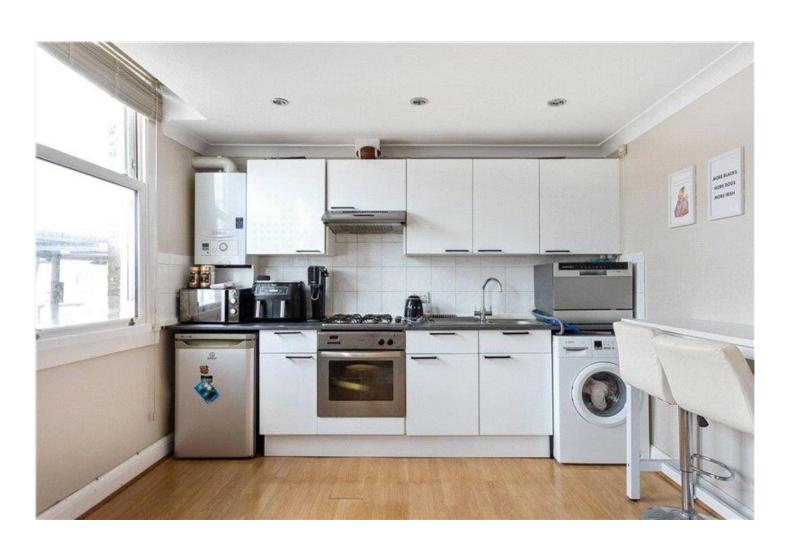

## **DESCRIPTION:**

Enter the flat on the first floor and the accommodation is arranged to provide open plan kitchen reception at the front, bathroom, and two bedrooms to the rear of the flat. Upon entering, you are greeted by a hallway and immediately to your left, you will find the spacious open-plan kitchen reception with breakfast bar and views overlooking the quiet residential street below. The space allows for multiple sofas and coffee table and feels bright and airy thanks to two large sash windows. The kitchen is equipped with an electric fan-powered oven and gas hob and extractor, sink, ample storage and worktop space, space for a fridge/freezer and washing machine. The bathroom is well-sized and offers a bath with overhead shower, sink with vanity, towel rail and W.C. Head down the corridor, and the smaller of the two bedrooms is found on the left-hand side with the larger found at the end of the corridor. The smaller bedroom fits a single bed or alternatively could be used as a great study for those working from home. The larger double bedroom at the very rear provides space to accommodate a double bed with additional space reserved for free-standing furniture and