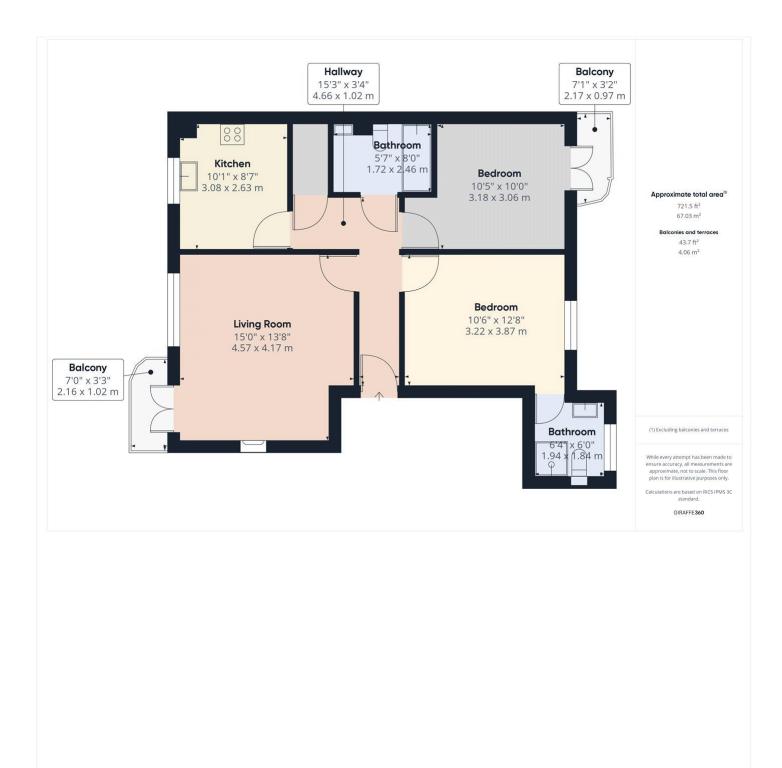

This floorplan is for illustration purposes only and is not to scale. The position and size of doors, windows, appliances and other features are approximate.

Tenure: Leasehold

Term: 900 years

Service Charge: £2160 per annum