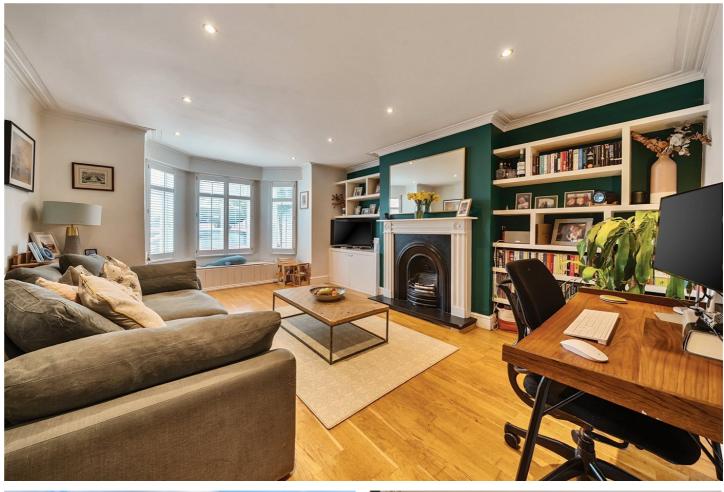

## **DESCRIPTION:**

This beautifully presented flat in SE23 offers a spacious and modern living space, ideally located between Forest Hill and Honor Oak. The property features two generous double bedrooms, a large reception room, a fully fitted kitchen, and a stylish bathroom. With bright, airy rooms and rich wood flooring throughout, the flat is designed for comfortable modern living.