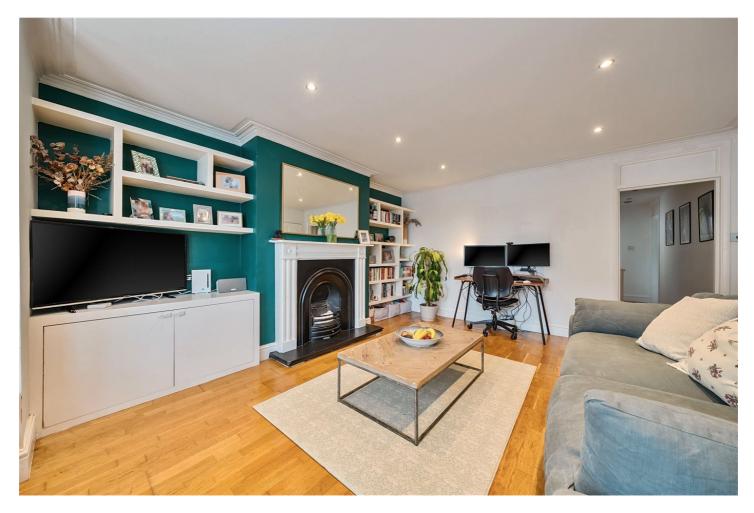

## **DESCRIPTION:**

This beautifully presented flat in SE23 offers a spacious and modern living space, ideally located between Forest Hill and Honor Oak. The property features two generous double bedrooms, a large reception room, a fully fitted kitchen, and a stylish bathroom. With bright, airy rooms and rich wood flooring throughout, the flat is designed for comfortable modern living.