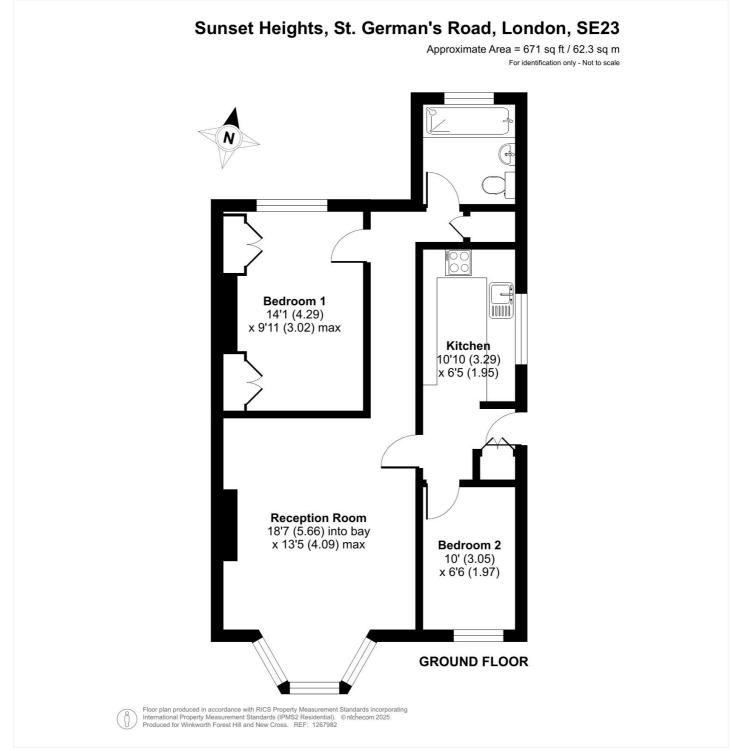

This floorplan is for illustration purposes only and is not to scale. The position and size of doors, windows, appliances and other features are approximate.

Tenure: To be advised Term: 0 year and 0 months Service Charge: £0 per annum Ground Rent: £ 0 Annually (subject to increase) Council Tax Band: Where no figures are shown, we have been unable to ascertain the information. All figures that are shown were correct at the time of printing.