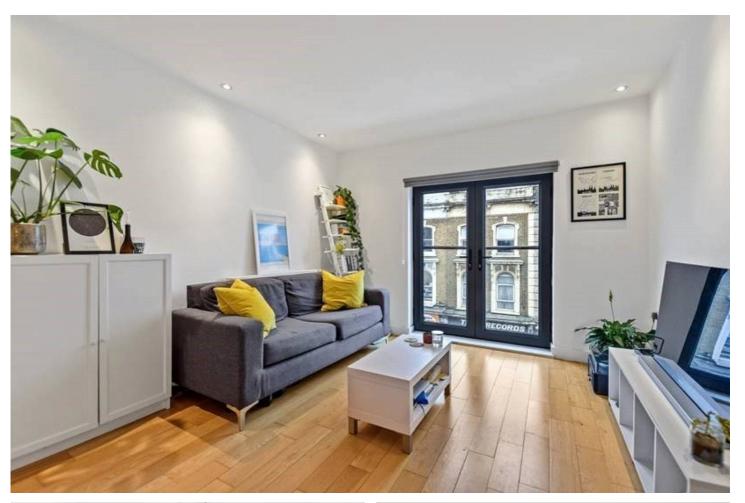

## **DESCRIPTION:**

\*EWS1 COMPLIANT\* A very well located one bedroom second floor flat in a purpose-built development just a short walk from Hackney Central Station. The flat benefits from a good-sized bedroom, a fully tiled bathroom with a bath and overhead shower and an open plan kitchen/living room with a Juliette balcony. The kitchen benefits from integrated appliances, fridge/freezer, dishwasher, washing machine, oven and electric hob. The property is in good condition and would make a great buy for a first-time buyer or investor.