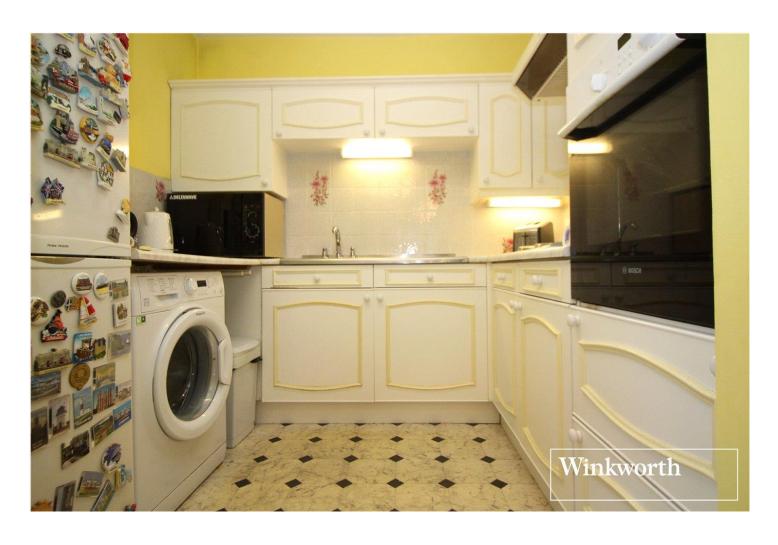

## **DESCRIPTION:**

A one bedroom top floor RETIREMENT property. Situated on Furzehill Road, this apartment offers an independent retirement lifestyle in this sought after retirement block. The property comprises bedroom, lounge, kitchen, shower room, balcony and ample storage. Benefits include a spacious COMMUNAL LOUNGE and kitchen area, where residents can meet up for coffee and socialise together. There is also a guest room available (small charge applies) if you have family and friends who wish to visit and stay over, plenty of PARKING and landscape gardens. On site there is the added benefit of a manager who will oversee the day to day running of the development.

## **AT A GLANCE**

- 1 Bedroom
- Entrance Hall
- Kitchen
- Living Room
- Bathroom

This floorplan is for illustration purposes only and is not to scale. The position and size of doors, windows, appliances and other features are approximate.