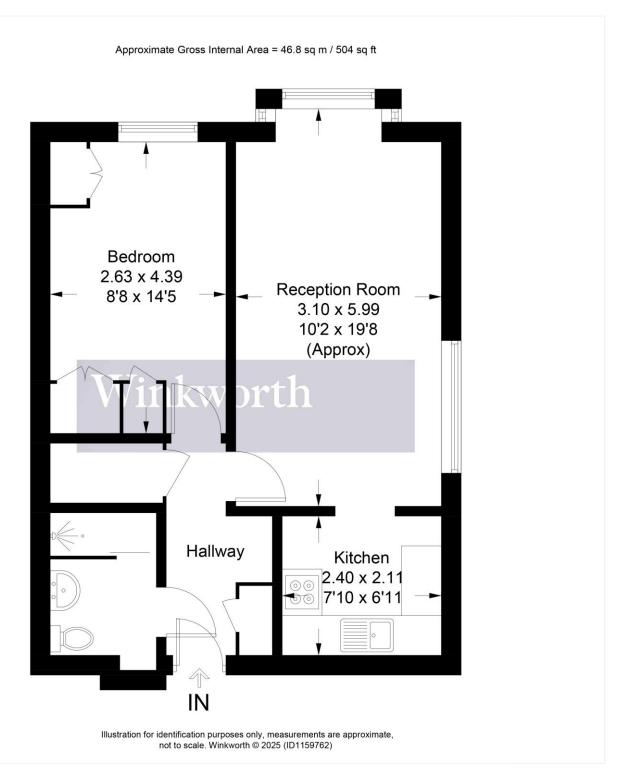

## **AT A GLANCE**

- 1 Bedroom
- Entrance Hall
- Kitchen
- Living Room
- Bathroom

This floorplan is for illustration purposes only and is not to scale. The position and size of doors, windows, appliances and other features are approximate.