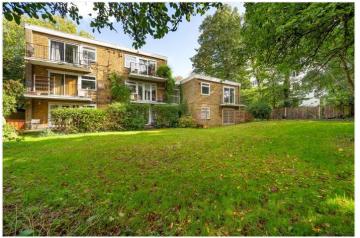

## **DESCRIPTION:**

The flat comprises an open-plan entry hall/sitting room/kitchen; a spacious bedroom with an en-suite bathroom, the bathroom boasting a heated towel rail, and underfloor heating. The kitchen comprises plenty of storage, washing machine, fridge, freezer, dishwasher and microwave are all integrated. The whole floor area is engineered polar oak; except for the bathroom, which is white tiled to match the white-tiled walls. The bedroom boasting built in wardrobes. The hall area opens onto the sitting room/kitchen and, through separate doors, leads to the bedroom and the bathroom. The open-plan reception is west-facing and benefits from tonnes of natural light. A glazed door opens onto a decking fronted by a mature privacy hedge from a large communal lawn, which is surrounded by mature trees and shrubbery.

The property further benefits from an intercom entry phone handset, an access driveway providing some off-road parking to residents. There's also a range of six garages, belonging to residents. There is a possibility of renting one in the future subject to availability