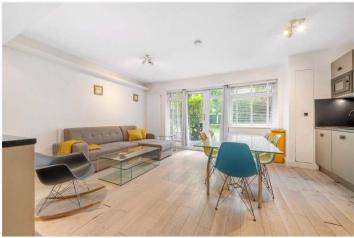

## **DESCRIPTION:**

The flat comprises an open-plan entry hall/sitting room/kitchen; a spacious bedroom with an en-suite bathroom, the bathroom boasting a heated towel rail, and underfloor heating. The kitchen comprises plenty of storage, washing machine, fridge, freezer, dishwasher and microwave are all integrated. The whole floor area is engineered polar oak; except for the bathroom, which is white tiled to match the white-tiled walls. The bedroom boasting built in wardrobes. The hall area opens onto the sitting room/kitchen and, through separate doors, leads to the bedroom and the bathroom. The open-plan reception is west-facing and benefits from tonnes of natural light. A glazed door opens onto a decking fronted by a mature privacy hedge from a large communal lawn, which is surrounded by mature trees and shrubbery.

## **AT A GLANCE**

- One double Bedroom with Built-In Wardrobes
- Fully Fitted Kitchen
- Open Plan Reception Room
- En-Suite Bathroom
- Underfloor Heating
- Entry Phone System
- Off-Street Parking
- Fantastic Location
- Chain Free