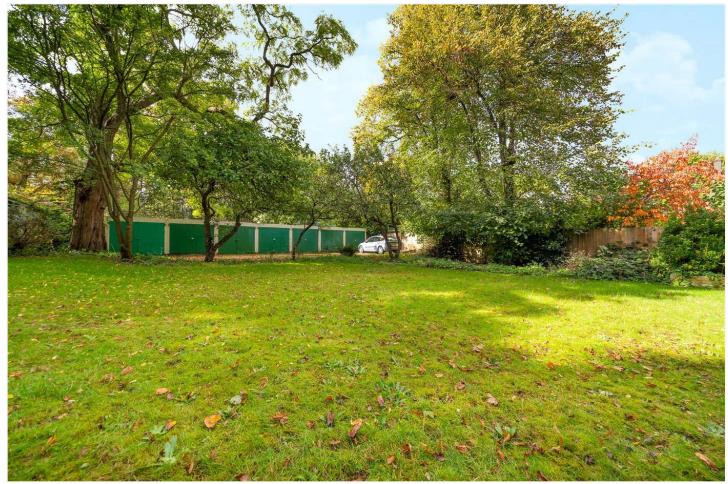

## **DESCRIPTION:**

The flat comprises an open-plan entry hall/sitting room/kitchen; a spacious bedroom with an en-suite bathroom, the bathroom boasting a heated towel rail, and underfloor heating. The kitchen comprises plenty of storage, washing machine, fridge, freezer, dishwasher and microwave are all integrated. The whole floor area is engineered polar oak; except for the bathroom, which is white tiled to match the white-tiled walls. The bedroom boasting built in wardrobes. The hall area opens onto the sitting room/kitchen and, through separate doors, leads to the bedroom and the bathroom. The open-plan reception is west-facing and benefits from tonnes of natural light. A glazed door opens onto a decking fronted by a mature privacy hedge from a large communal lawn, which is surrounded by mature trees and shrubbery.

The property further benefits from an intercom entry phone handset, an access driveway providing some off-road parking to residents. There's also a range of six garages, belonging to residents. There is a possibility of renting one in the future subject to availability