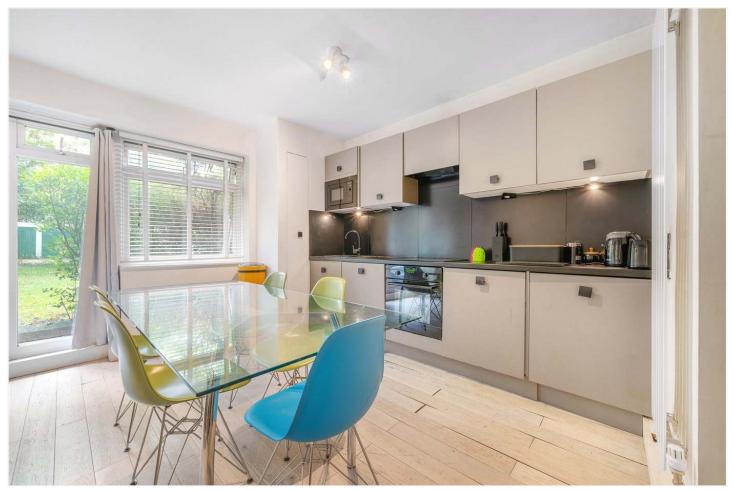

## **DESCRIPTION:**

The flat comprises an open-plan entry hall/sitting room/kitchen; a spacious bedroom with an en-suite bathroom, the bathroom boasting a heated towel rail, and underfloor heating. The kitchen comprises plenty of storage, washing machine, fridge, freezer, dishwasher and microwave are all integrated. The whole floor area is engineered polar oak; except for the bathroom, which is white tiled to match the white-tiled walls. The bedroom boasting built in wardrobes. The hall area opens onto the sitting room/kitchen and, through separate doors, leads to the bedroom and the bathroom. The open-plan reception is west-facing and benefits from tonnes of natural light. A glazed door opens onto a decking fronted by a mature privacy hedge from a large communal lawn, which is surrounded by mature trees and shrubbery.

## **AT A GLANCE**

- One double Bedroom with Built-In Wardrobes
- Fully Fitted Kitchen
- Open Plan Reception Room
- En-Suite Bathroom
- Underfloor Heating
- Entry Phone System
- Off-Street Parking
- Fantastic Location
- Chain Free