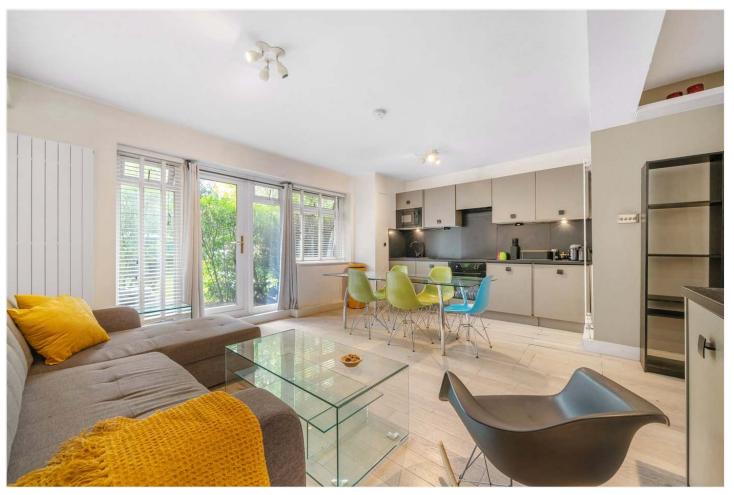

## **DESCRIPTION:**

The flat comprises an open-plan entry hall/sitting room/kitchen; a spacious bedroom with an en-suite bathroom, the bathroom boasting a heated towel rail, and underfloor heating. The kitchen comprises plenty of storage, washing machine, fridge, freezer, dishwasher and microwave are all integrated. The whole floor area is engineered polar oak; except for the bathroom, which is white tiled to match the white-tiled walls. The bedroom boasting built in wardrobes. The hall area opens onto the sitting room/kitchen and, through separate doors, leads to the bedroom and the bathroom. The open-plan reception is west-facing and benefits from tonnes of natural light. A glazed door opens onto a decking fronted by a mature privacy hedge from a large communal lawn, which is surrounded by mature trees and shrubbery.

## **AT A GLANCE**

- One double Bedroom with Built-In Wardrobes
- Fully Fitted Kitchen
- Open Plan Reception Room
- En-Suite Bathroom
- Underfloor Heating
- Entry Phone System
- Off-Street Parking
- Fantastic Location
- Chain Free