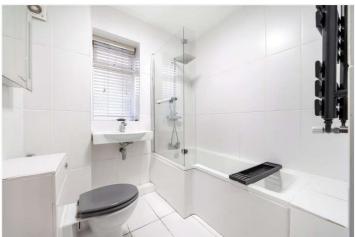

## **DESCRIPTION:**

The flat comprises an open-plan entry hall/sitting room/kitchen; a spacious bedroom with an en-suite bathroom, the bathroom boasting a heated towel rail, and underfloor heating. The kitchen comprises plenty of storage, washing machine, fridge, freezer, dishwasher and microwave are all integrated. The whole floor area is engineered polar oak; except for the bathroom, which is white tiled to match the white-tiled walls. The bedroom boasting built in wardrobes. The hall area opens onto the sitting room/kitchen and, through separate doors, leads to the bedroom and the bathroom. The open-plan reception is west-facing and benefits from tonnes of natural light. A glazed door opens onto a decking fronted by a mature privacy hedge from a large communal lawn, which is surrounded by mature trees and shrubbery.

## **AT A GLANCE**

- One double Bedroom with Built-In Wardrobes
- Fully Fitted Kitchen
- Open Plan Reception Room
- En-Suite Bathroom
- Underfloor Heating
- Entry Phone System
- Off-Street Parking
- Fantastic Location
- Chain Free