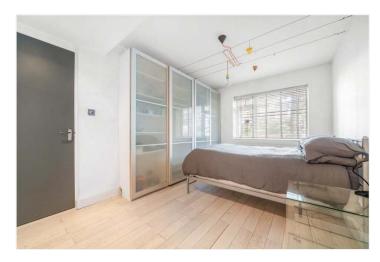

## **DESCRIPTION:**

The flat comprises an open-plan entry hall/sitting room/kitchen; a spacious bedroom with an en-suite bathroom, the bathroom boasting a heated towel rail, and underfloor heating. The kitchen comprises plenty of storage, washing machine, fridge, freezer, dishwasher and microwave are all integrated. The whole floor area is engineered polar oak; except for the bathroom, which is white tiled to match the white-tiled walls. The bedroom boasting built in wardrobes. The hall area opens onto the sitting room/kitchen and, through separate doors, leads to the bedroom and the bathroom. The open-plan reception is west-facing and benefits from tonnes of natural light. A glazed door opens onto a decking fronted by a mature privacy hedge from a large communal lawn, which is surrounded by mature trees and shrubbery.

## **AT A GLANCE**

- One double Bedroom with Built-In Wardrobes
- Fully Fitted Kitchen
- Open Plan Reception Room
- En-Suite Bathroom
- Underfloor Heating
- Entry Phone System
- Off-Street Parking
- Fantastic Location
- Chain Free