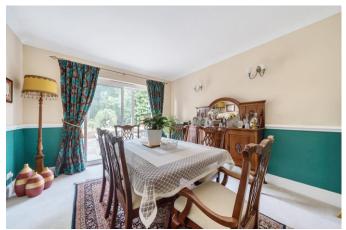

The third is the dining room which leads off from the 'L' shaped kitchen/breakfast room and again has patio doors out to the garden.

The kitchen/breakfast room at the back of the house has an abundance of cupboards and a door to the garden. There is also a downstairs cloakroom and a storage cupboard under the stairs.