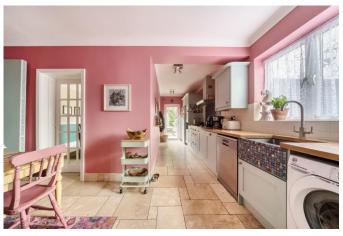

The third is the dining room which leads off from the 'L' shaped kitchen/breakfast room and again has patio doors out to the garden.

The kitchen/breakfast room at the back of the house has an abundance of cupboards and a door to the garden. There is also a downstairs cloakroom and a storage cupboard under the stairs.