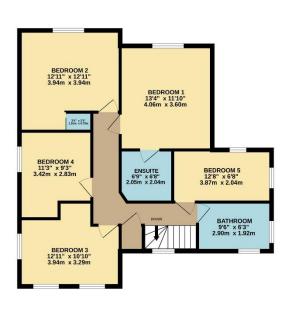

### **Accommodation**

Hallway
Living room
Dining room
Kitchen
Study
Five bedrooms
Bathroom
Garage
Parking
Gardens

Upstairs there are five bedrooms, with an en suite to the master bedroom. There is also a shower in bedroom two and a family bathroom.

Externally the large rear garden is mainly laid to lawn with a paved patio area which stretches across the back of the house. You can access the garden by a side gate to the front.

#### Ravenswood

6 Prospect Avenue, Farnborough, GU14 7JU

GROUND FLOOR 1131 sq.ft. (105.1 sq.m.) approx. 1ST FLOOR 833 sq.ft. (77.4 sq.m.) approx.

TOTAL FLOOR AREA: 1964 sq.ft. (182.5 sq.m.) approx.

Whilst every altering has been made to ensure the accuracy of the thorpten consisted lens, measurements of doors, whiches, some and any other tens are approximate and no responsibility is saken for any enconsistion or mis-statement. This plan is for illustrative purposes only and should be used as such by any prospective purchaser. The solid is not increased and appliances shown have not been tested and no guarantee as to their operability or efficiency can be given.