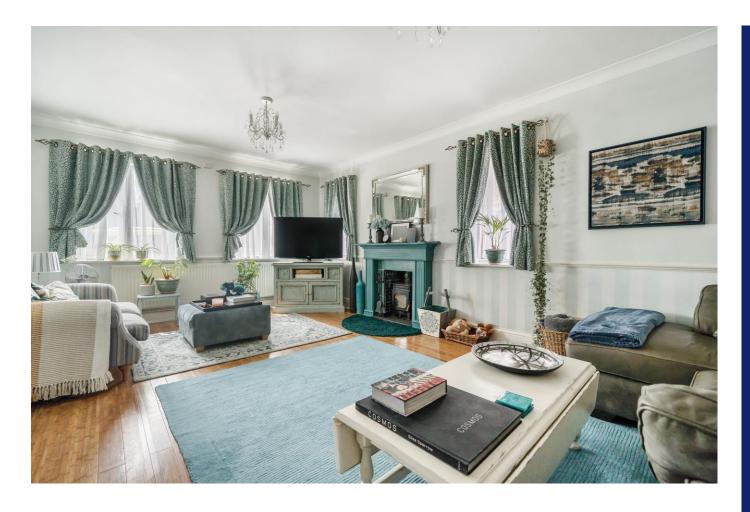

The property offers three receptions rooms, one of them being the living room with a log burner for those colder days.

The second reception can be used for a variety of options from sitting room to playroom or even a study and has patio doors leading out to the garden.