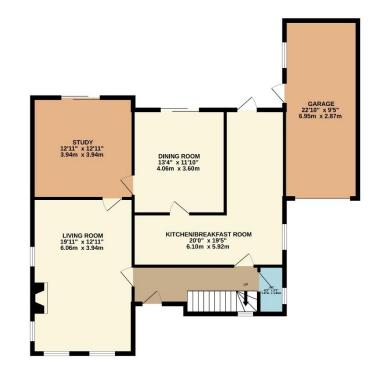

### **Accommodation**

Hallway
Living room
Dining room
Kitchen
Study
Five bedrooms
Bathroom
Garage
Parking
Gardens

The property offers three receptions rooms, one of them being the living room with a log burner for those colder days.

The second reception can be used for a variety of options from sitting room to playroom or even a study and has patio doors leading out to the garden.

The third is the dining room which leads off from the 'L' shaped kitchen/breakfast room and again has patio doors out to the garden.

The kitchen/breakfast room at the back of the house has an abundance of cupboards and a door to the garden. There is also a downstairs cloakroom and a storage cupboard under the stairs.

There is a gated driveway providing parking at the front of the property and a garage with electric power and light points.

Agents Note: A personal interest is declared in that the sellers are related to Winkworth staff members.

#### Ravenswood

6 Prospect Avenue, Farnborough, GU14 7JU

GROUND FLOOR 1131 sq.ft. (105.1 sq.m.) approx. 1ST FLOOR 833 sq.ft. (77.4 sq.m.) approx.

TOTAL FLOOR AREA: 1964 sq.ft. (182.5 sq.m.) approx.

Whilst every altering has been made to ensure the accuracy of the thorpten consisted lens, measurements of doors, whiches, some and any other tens are approximate and no responsibility is saken for any enconsistion or mis-statement. This plan is for illustrative purposes only and should be used as such by any prospective purchaser. The solid is not increased and appliances shown have not been tested and no guarantee as to their operability or efficiency can be given.