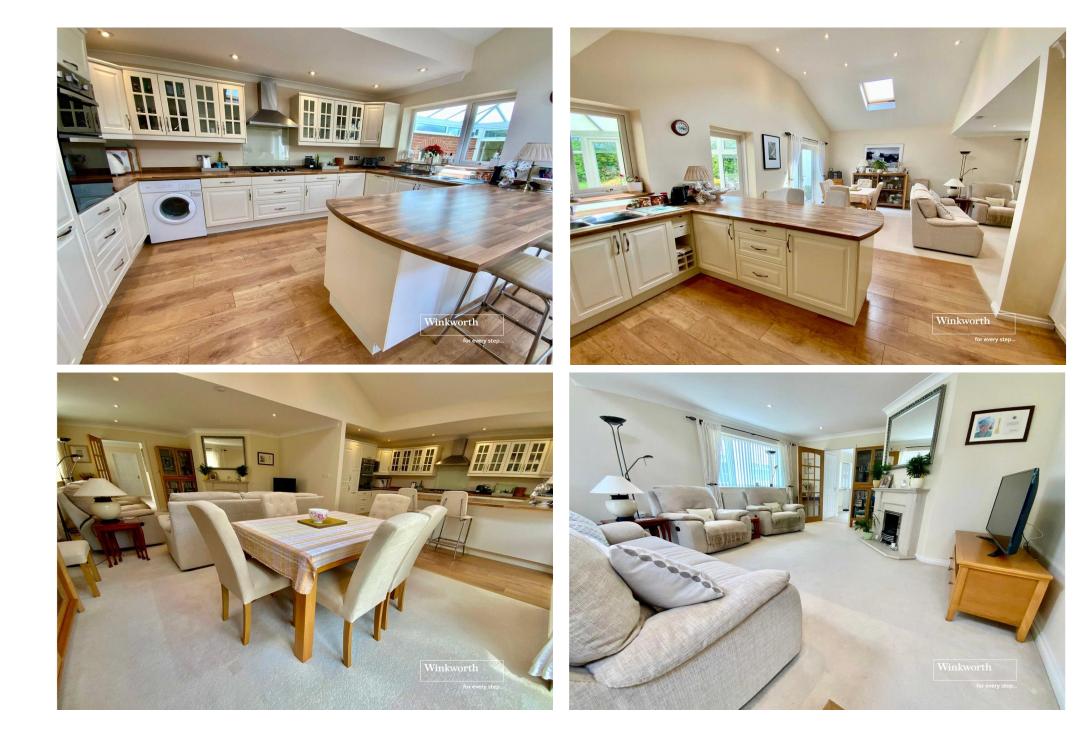

## **Description:**

Extended detached bungalow in this prime Mudeford location well presented throughout.

Spacious entrance hall with cupboard house gas fired boiler. Three double bedrooms with the principal bedroom benefiting from an en suite and each room enjoying built-in wardrobes. Luxury shower room with walk-in shower, WC and wash hand basin with vanity unit.

Open plan kitchen/dining/living room at the rear of the bungalow with semi-vaulted ceiling, feature fireplace and breakfast bar. The kitchen area has been fitted with work surfaces to three sides with a range of base and eye level units and drawers. Integrated appliances include fridge/freezer, dishwasher, washing machine, oven, hob and extractor.