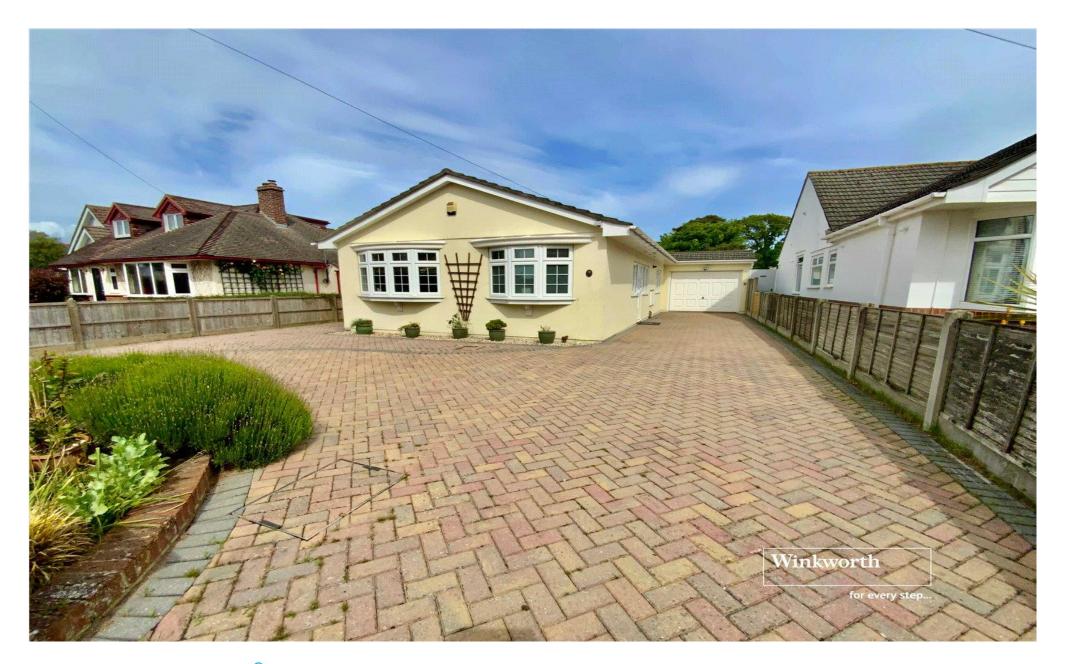

## Extended detached bungalow in this prime Mudeford location well presented throughout and just a short walk from award winning beaches and the picturesque Mudeford quay.

| 15 Falcon Drive, Mudeford | <i>,</i> BH23 4BA | 01425 274444             |
|---------------------------|-------------------|--------------------------|
| Offers over £750,000      | Tenure: Freehold  | mudeford@winkworth.co.uk |

Conservatory at the rear with doors to the garden, brick base with UPVC double glazed windows and triple polycarbonate ceiling. Feature brick wall with space for electric fire.

Spacious garage at the side with electric roller door, side door to the garden, rear aspect window, light and power. Brick paved driveway providing off road parking to the side and front of the bungalow.

Gas fired central heating, some underfloor heating and UPVC double glazing.

Landscaped and low maintenance gardens to the front and rear.

Superb location just a few minutes walk to the sandy "blue flag" Avon beach and Mudeford quay.

## **Summary:**

- Well presented detached bungalow
- Three bedrooms
- Open plan kitchen/living space
- Conservatory
- En suite & separate shower room
- Large garage with electric roller door
- Brick paved driveway
- Enclosed rear garden
- Short walk to award winning Avon Beach
- No forward chain