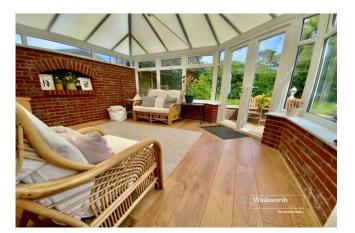

Conservatory at the rear with doors to the garden, brick base with UPVC double glazed windows and triple polycarbonate ceiling. Feature brick wall with space for electric fire.

Spacious garage at the side with electric roller door, side door to the garden, rear aspect window, light and power. Brick paved driveway providing off road parking to the side and front of the bungalow.