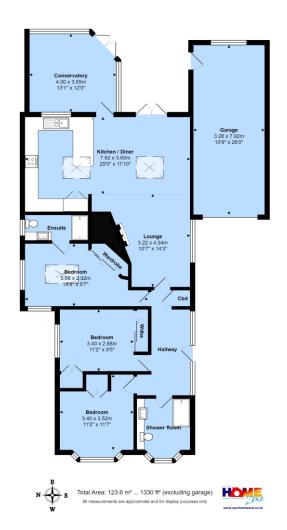

## **Description:**

Extended detached bungalow in this prime Mudeford location well presented throughout.

Spacious entrance hall with cupboard house gas fired boiler. Three double bedrooms with the principal bedroom benefiting from an en suite and each room enjoying built-in wardrobes. Luxury shower room with walk-in shower, WC and wash hand basin with vanity unit.

Open plan kitchen/dining/living room at the rear of the bungalow with semi-vaulted ceiling, feature fireplace and breakfast bar. The kitchen area has been fitted with work surfaces to three sides with a range of base and eye level units and drawers. Integrated appliances include fridge/freezer, dishwasher, washing machine, oven, hob and extractor.

Conservatory at the rear with doors to the garden, brick base with UPVC double glazed windows and triple polycarbonate ceiling. Feature brick wall with space for electric fire.

Spacious garage at the side with electric roller door, side door to the garden, rear aspect window, light and power. Brick paved driveway providing off road parking to the side and front of the bungalow.