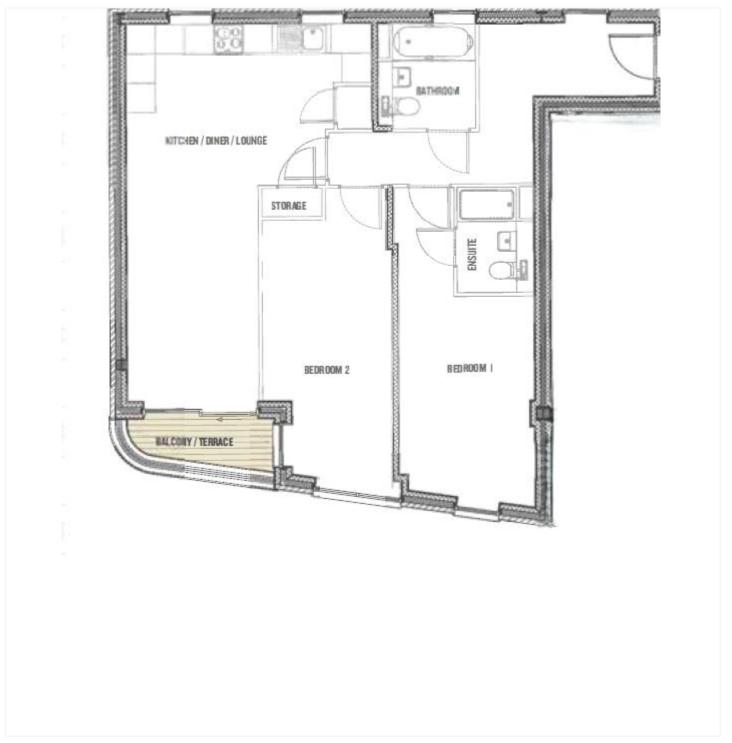

opportunities for residents.

Don't miss out on the chance to make this stunning apartment your new home. Contact us today to arrange a viewing.

Approx. room sizes:

KITCHEN / LIVING / DINING 16 ft X 25 ft

BEDROOM 1 9 ft X 13.5 ft

EN SUITE 5 ft X 7 ft

BEDROOM 2 8.5 ft X 15 ft

BATHROOM 7 ft X 7 ft

BALCONY 7 ft X 4 ft

This floorplan is for illustration purposes only and is not to scale. The position and size of doors, windows, appliances and other features are approximate.