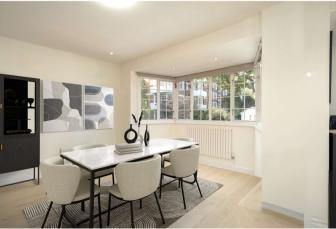

The open-plan kitchen, dining, and living area is bathed in natural light from two large bay windows. The contemporary kitchen offers a sleek range of cabinetry, stone countertops, and high-end Gaggenau integrated appliances. A fully equipped utility room is conveniently located nearby, with a bedroom just off the main living area.

Please note: the reception room images have been staged for illustrative purposes.

**COUNCIL TAX BAND: E** 

**EPC:** D

**SERVICE CHARGE: £5,845.94 PER ANNUM** 

**LENGTH OF LEASE REMAINING: 91 YEARS** 