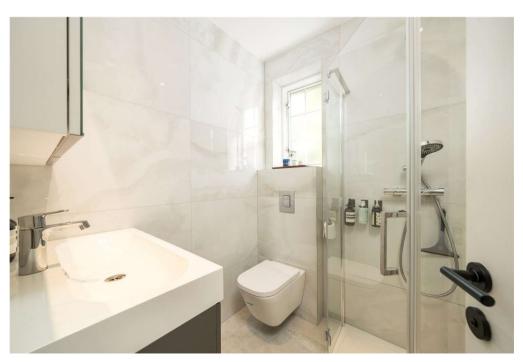

The bright principal bedroom is complemented by built-in wardrobes and a stylish shower room. A second double bedroom also features modern fitted wardrobes, with a contemporary shower room located opposite. Beautiful wooden floors run throughout the apartment, adding warmth and character to the space.