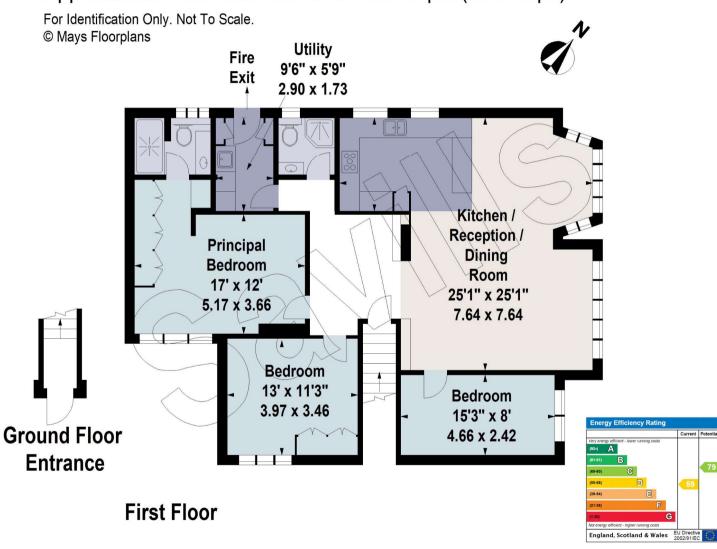

## **RAYMOND ROAD, SW19**

Beautifully refurbished three-bedroom apartment is set within a charming period building, ideally located in central Wimbledon

This beautifully refurbished three-bedroom apartment is set within a charming period building, ideally located in central Wimbledon. Situated on the first floor, the apartment boasts a spacious layout with a central hallway that leads to generous living spaces, all tastefully decorated in fresh, neutral tones.

The open-plan kitchen, dining, and living area is bathed in natural light from two large bay windows. The contemporary kitchen offers a sleek range of cabinetry, stone countertops, and high-end Gaggenau integrated appliances. A fully equipped utility room is conveniently located nearby, with a bedroom just off the main living area.

The bright principal bedroom is complemented by built-in wardrobes and a stylish shower room. A second double bedroom also features modern fitted wardrobes, with a contemporary shower room located opposite. Beautiful wooden floors run throughout the apartment, adding warmth and character to the space.

## Sussex House, Raymond Road, SW19

Approximate Gross Internal Area 126.7 sq.m (1364 sq.ft)

Wimbledon | 02037614040 | wimbledon@winkworth.co.uk