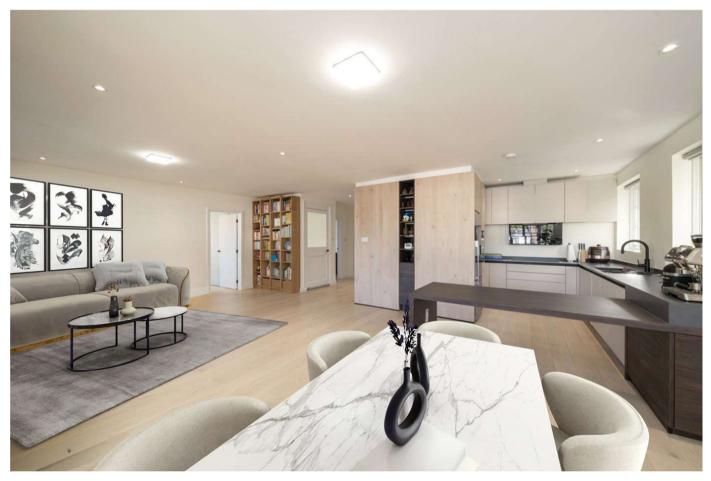

The open-plan kitchen, dining, and living area is bathed in natural light from two large bay windows. The contemporary kitchen offers a sleek range of cabinetry, stone countertops, and high-end Gaggenau integrated appliances. A fully equipped utility room is conveniently located nearby, with a bedroom just off the main living area.

Please note: the reception room images have been staged for illustrative purposes.

**COUNCIL TAX BAND: E** 

**EPC:** D

**SERVICE CHARGE: £5,845.94 PER ANNUM** 

**LENGTH OF LEASE REMAINING: 91 YEARS** 