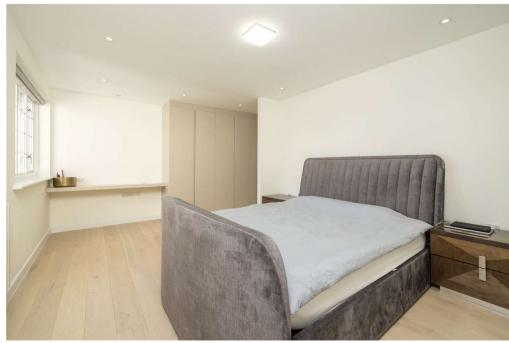

The bright principal bedroom is complemented by built-in wardrobes and a stylish shower room. A second double bedroom also features modern fitted wardrobes, with a contemporary shower room located opposite. Beautiful wooden floors run throughout the apartment, adding warmth and character to the space.