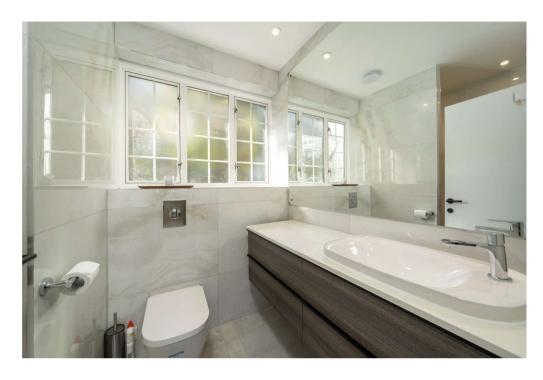

The bright principal bedroom is complemented by built-in wardrobes and a stylish shower room. A second double bedroom also features modern fitted wardrobes, with a contemporary shower room located opposite. Beautiful wooden floors run throughout the apartment, adding warmth and character to the space.