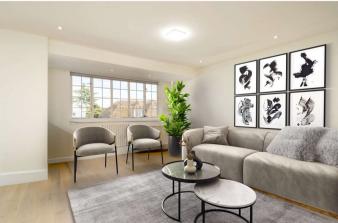

The open-plan kitchen, dining, and living area is bathed in natural light from two large bay windows. The contemporary kitchen offers a sleek range of cabinetry, stone countertops, and high-end Gaggenau integrated appliances. A fully equipped utility room is conveniently located nearby, with a bedroom just off the main living area.

Please note: the reception room images have been staged for illustrative purposes.

**COUNCIL TAX BAND: E** 

**EPC:** D

**SERVICE CHARGE: £5,845.94 PER ANNUM** 

**LENGTH OF LEASE REMAINING: 91 YEARS** 