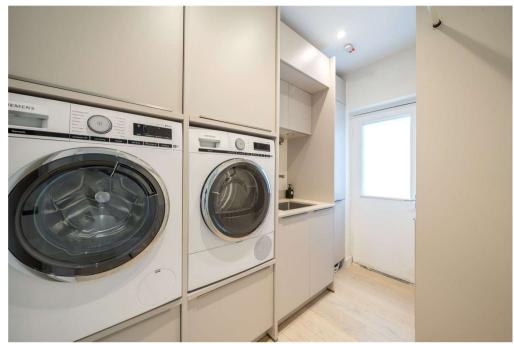

The open-plan kitchen, dining, and living area is bathed in natural light from two large bay windows. The contemporary kitchen offers a sleek range of cabinetry, stone countertops, and high-end Gaggenau integrated appliances. A fully equipped utility room is conveniently located nearby, with a bedroom just off the main living area.