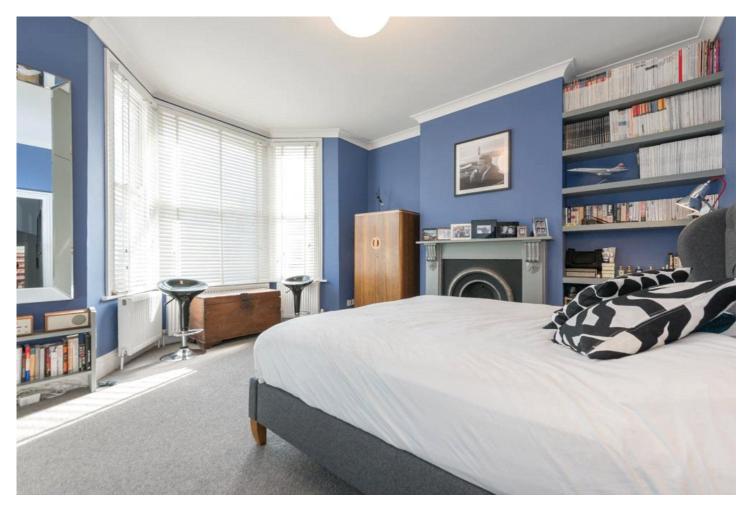

Winkworth

**DESCRIPTION:** This beautiful house has been finished to the highest standards and has accommodation spread over three floors measuring approximately 2000 sq. ft. On the ground floor the property has been extended into the side return to create a wonderful kitchen / diner with island unit and bi-folding doors to the garden at the rear. Towards the front of the building there is a double aspect reception with a light and airy three part bay window. Upstairs the first floor comprises of three good sized bedrooms and a large family bathroom with shower and bath. The loft space has also been converted to create a superb master / fourth bedroom with en-suite shower room.