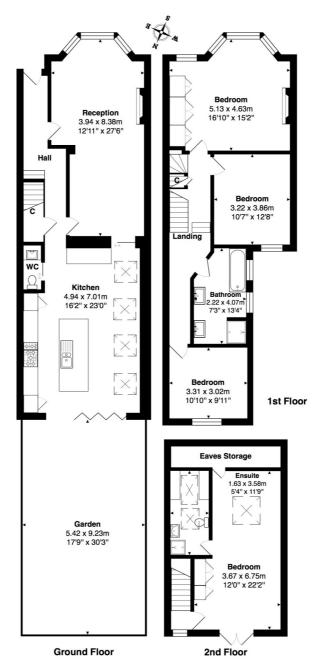

Winkworth

Total Area: 182.6 m<sup>2</sup> ... 1966 ft<sup>2</sup> (excluding garden, eaves storage) All measurements are approximate and for display purposes only

This floorplan is for illustration purposes only and is not to scale. The position and size of doors, windows, appliances and other features are approximate.