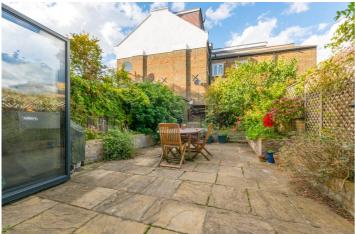

Winkworth

**DESCRIPTION:** This beautiful house has been finished to the highest standards and has accommodation spread over three floors measuring approximately 2000 sq. ft. On the ground floor the property has been extended into the side return to create a wonderful kitchen / diner with island unit and bi-folding doors to the garden at the rear. Towards the front of the building there is a double aspect reception with a light and airy three part bay window. Upstairs the first floor comprises of three good sized bedrooms and a large family bathroom with shower and bath. The loft space has also been converted to create a superb master / fourth bedroom with en-suite shower room.