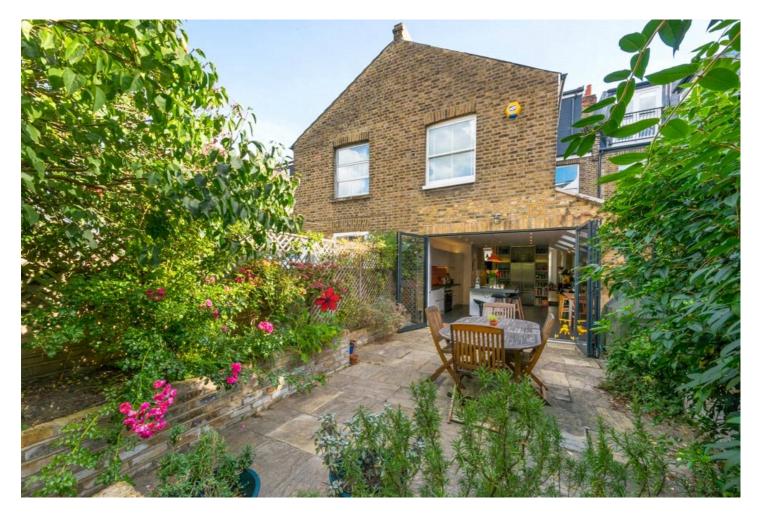

Winkworth

**DESCRIPTION:** This beautiful house has been finished to the highest standards and has accommodation spread over three floors measuring approximately 2000 sq. ft. On the ground floor the property has been extended into the side return to create a wonderful kitchen / diner with island unit and bi-folding doors to the garden at the rear. Towards the front of the building there is a double aspect reception with a light and airy three part bay window. Upstairs the first floor comprises of three good sized bedrooms and a large family bathroom with shower and bath. The loft space has also been converted to create a superb master / fourth bedroom with en-suite shower room.