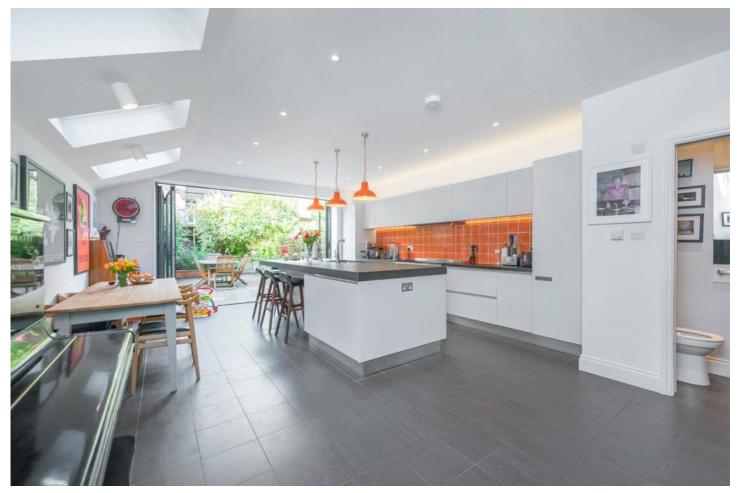

Winkworth

**DESCRIPTION:** This beautiful house has been finished to the highest standards and has accommodation spread over three floors measuring approximately 2000 sq. ft. On the ground floor the property has been extended into the side return to create a wonderful kitchen / diner with island unit and bi-folding doors to the garden at the rear. Towards the front of the building there is a double aspect reception with a light and airy three part bay window. Upstairs the first floor comprises of three good sized bedrooms and a large family bathroom with shower and bath. The loft space has also been converted to create a superb master / fourth bedroom with en-suite shower room.