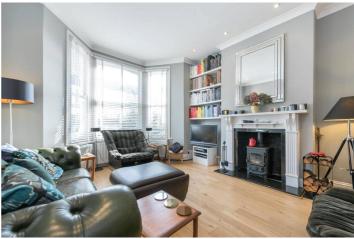

Winkworth

**DESCRIPTION:** This beautiful house has been finished to the highest standards and has accommodation spread over three floors measuring approximately 2000 sq. ft. On the ground floor the property has been extended into the side return to create a wonderful kitchen / diner with island unit and bi-folding doors to the garden at the rear. Towards the front of the building there is a double aspect reception with a light and airy three part bay window. Upstairs the first floor comprises of three good sized bedrooms and a large family bathroom with shower and bath. The loft space has also been converted to create a superb master / fourth bedroom with en-suite shower room.