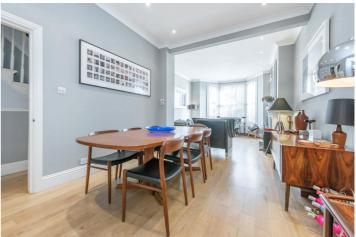

Winkworth

**DESCRIPTION:** This beautiful house has been finished to the highest standards and has accommodation spread over three floors measuring approximately 2000 sq. ft. On the ground floor the property has been extended into the side return to create a wonderful kitchen / diner with island unit and bi-folding doors to the garden at the rear. Towards the front of the building there is a double aspect reception with a light and airy three part bay window. Upstairs the first floor comprises of three good sized bedrooms and a large family bathroom with shower and bath. The loft space has also been converted to create a superb master / fourth bedroom with en-suite shower room.