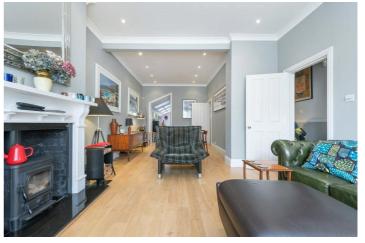

Winkworth

**DESCRIPTION:** This beautiful house has been finished to the highest standards and has accommodation spread over three floors measuring approximately 2000 sq. ft. On the ground floor the property has been extended into the side return to create a wonderful kitchen / diner with island unit and bi-folding doors to the garden at the rear. Towards the front of the building there is a double aspect reception with a light and airy three part bay window. Upstairs the first floor comprises of three good sized bedrooms and a large family bathroom with shower and bath. The loft space has also been converted to create a superb master / fourth bedroom with en-suite shower room.