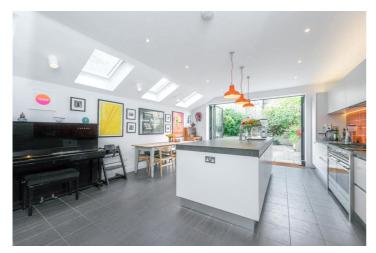

Winkworth

**DESCRIPTION:** This beautiful house has been finished to the highest standards and has accommodation spread over three floors measuring approximately 2000 sq. ft. On the ground floor the property has been extended into the side return to create a wonderful kitchen / diner with island unit and bi-folding doors to the garden at the rear. Towards the front of the building there is a double aspect reception with a light and airy three part bay window. Upstairs the first floor comprises of three good sized bedrooms and a large family bathroom with shower and bath. The loft space has also been converted to create a superb master / fourth bedroom with en-suite shower room.