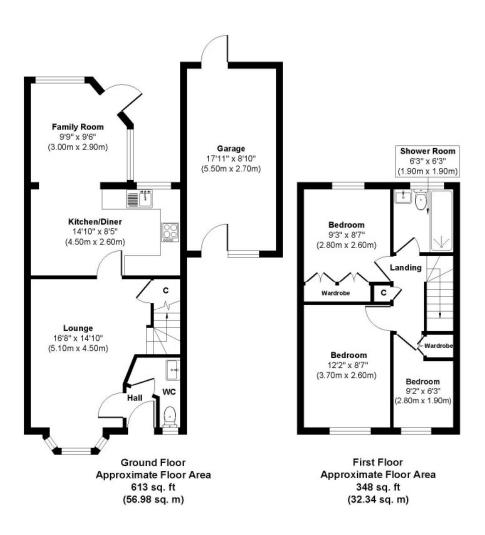

## OFFERS IN EXCESS OF £350,000 FREEHOLD

This modern and spacious three bedroom, two reception room link detached house is immaculate throughout and benefits from rarely available uninterrupted views directly over heathland at the rear of the garden.

Low Maintenance Rear Garden With Further
Garden Leading To Heathland
Well Maintained Throughout
Kitchen/Diner
Guest Cloakroom
Two Reception Rooms
Link Detached House
Garage
Driveway
Modern Bathroom
Close To Heathland & Shops