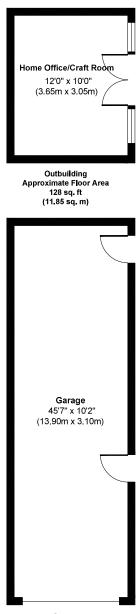

# **Ebor Close**

Garage Approximate Floor Area 450 ft (41 sq. m)

## Approx. Gross Internal Floor Area 2704 sq. ft / 251 sq. m

Illustration for identification purposes only, measurements approximate and not to scale.