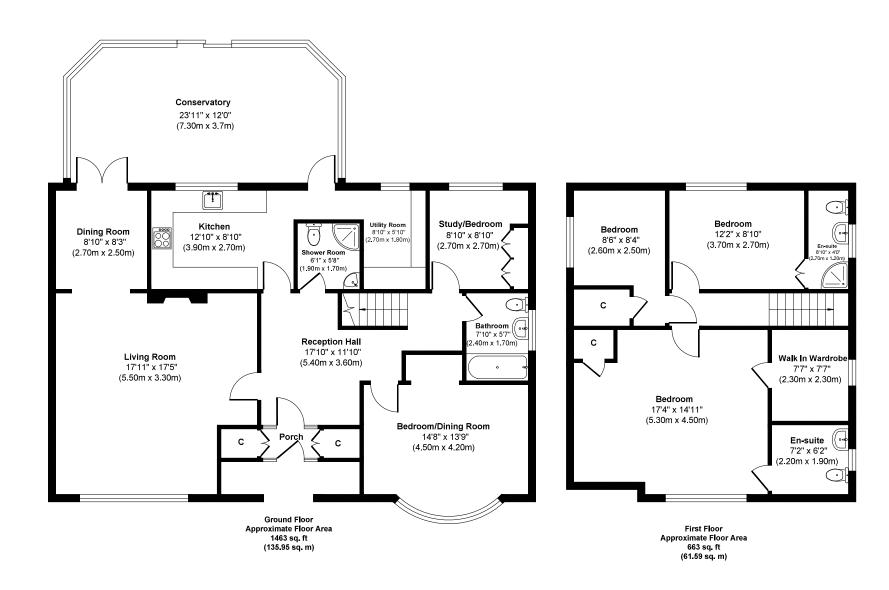

# **Ebor Close**

Garage Approximate Floor Area 450 ft (41 sq. m)

## Approx. Gross Internal Floor Area 2704 sq. ft / 251 sq. m

Illustration for identification purposes only, measurements approximate and not to scale.