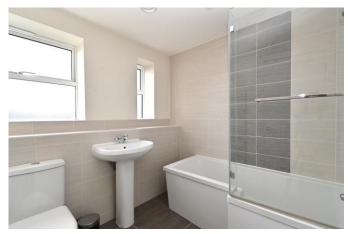

A spacious open plan living area incorporates the dining room, living room and kitchen with oven, hob and fridge freezer included.

There are two double bedrooms, a bathroom with power shower over the bath and a storage cupboard off the hallway.