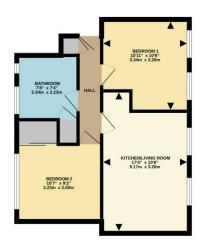

A spacious open plan living area incorporates the dining room, living room and kitchen with oven, hob and fridge freezer included.

There are two double bedrooms, a bathroom with power shower over the bath and a storage cupboard off the hallway.

#### **Accommodation**

- Open Plan Living Accommodation
- Integrated appliances
- Two double bedrooms
- Bathroom
- Prime Town Centre Location
- Part furnished
- No parking available

All details are given in good faith and are believed to be correct at time of printing. Winkworth give no representation as to their accuracy and potential purchasers or tenants must satisfy themselves by inspection or otherwise as to their correctness. No employee of Winkworth has authority to make or give any representation or warranty in relation to this property.

TOTAL FLOOR AREA, 479 s.g. ft. 545 s.g. m.) approx.
White every strenger has been reader to ensure the accuracy of the beoptic constant date. Favoraments of does, sendered, control and any other zons are approximate and no responsible; so taken to one operation of the control and any other accuracy of the control and comparison only and shaded to used as such as if you prospective purchaser. The end of the control and application shaded have been added to end to guester and application of the control have not been beened and to guester and application of the control and the control and the guester and application of the control and the control and the guester and applications of the control and the control and the control and applications of the control and applications o