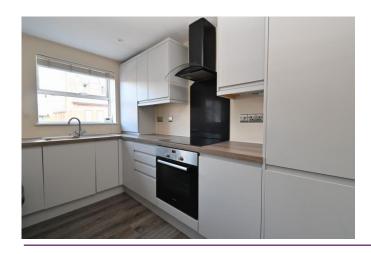

A spacious open plan living area incorporates the dining room, living room and kitchen with oven, hob and fridge freezer included.

There are two double bedrooms, a bathroom with power shower over the bath and a storage cupboard off the hallway.

#### **Accommodation**

- Open Plan Living Accommodation
- Integrated appliances
- Two double bedrooms
- Bathroom
- Prime Town Centre Location
- Part furnished
- No parking available

All details are given in good faith and are believed to be correct at time of printing. Winkworth give no representation as to their accuracy and potential purchasers or tenants must satisfy themselves by inspection or otherwise as to their correctness. No employee of Winkworth has authority to make or give any representation or warranty in relation to this property.